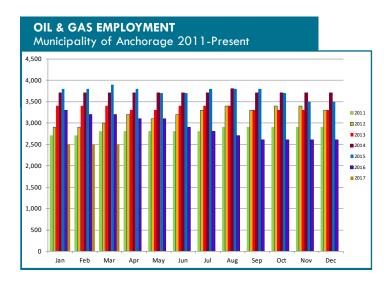

The Oil & Gas sector YTD job total shows 700 (-21.9%) fewer jobs so far this year compared to 2016 YTD. Statewide, Oil & Gas industry YTD employment is down 2,700 jobs (-21.1%) compared to the same period in 2016. While oil markets have fallen into somewhat stable market conditions, prices in the high \$40's to low \$50's seem to be generating some movement back towards renewed investments in Alaska's oil patch, though at extremely modest levels so far. In the new normal that is now in place, even slight increases in investment are important. State fiscal policy issues such as oil taxation and credits will need to be finalized before there can be an expectation of any significant renewal of investments by the private sector in Alaska's oil patch.

2,500
OIL & GAS JOBS
March 2017 (preliminary)