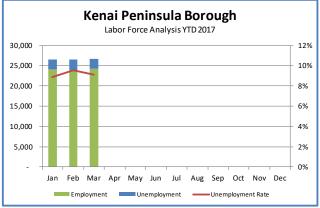

YEAR-TO-DATE UNEMPLOYMENT

The 2017 average year-to-date (YTD) not seasonally adjusted unemployment rate in Anchorage was 5.7 percent at the end of March, 0.1 percent higher than at this time last year. A decrease of 561 in the employment total and 44 in the Anchorage labor force during the YTD period have resulted in the reported unemployment total increasing by 190. The total number of unemployed people in Anchorage for March 2017 is estimated at 9,161 (those actively looking for jobs), 537 more than March 2016. In the Mat-Su

5.8%
March 2017
Unemployment Rate
for Anchorage (preliminary)

5.7%
2017 YTD
Unemployment Rate for Anchorage (preliminary)

Borough, the YTD average monthly unemployment rate of 9.2 percent is down 0.1 percent from 2016 YTD while the Kenai Peninsula's unemployment rate of 9.2 has decreased by 0.6 percent during the same period (see the charts on pages 9-10 for more details).