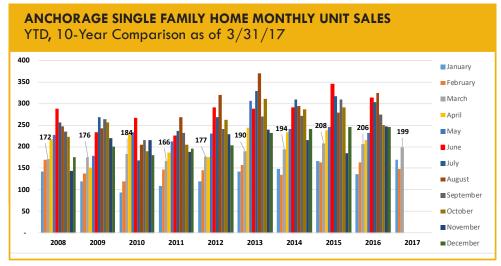

## SINGLE FAMILY HOME MONTHLY UNIT SALES

Anchorage monthly sales of single family homes in March were the fourth-best for the month in the last 10 years. One hundred forty eight units were sold, a 10.8 percent decrease compared to February 2016.

## SINGLE FAMILY HOME YTD TOTAL UNIT SALES

YTD sales for the first quarter of 2017 are slightly ahead of the same period in 2016 with 516 units sold so far in 2017, up 2 percent over the same period in 2016. It should be noted that March sales, at 199 units sold, was the third best total for that month in the last 10 years.