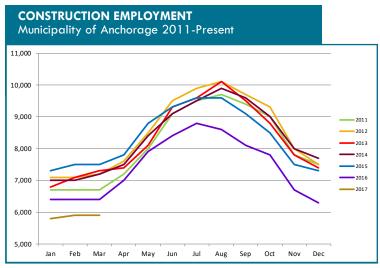

### CONSTRUCTION WORK, MINING, OIL & GAS PRODUCTION, MANUFACTURING

Losses in the number of Goods Producing jobs in Anchorage continue to lead the overall downward trend that began in early 2016. The year-to-date average of 10,300 is 1,400 (-12.0%) fewer jobs than the same period in 2016. A decrease of 800 (-23.5%) jobs in the Mining & Logging industry, which includes Oil & Gas employment. YTD Construction employment is down 500 (-7.8%) jobs. Manufacturing is flat at 1,800 jobs. Total Anchorage Goods Producing employment continue to track at record lows for the last decade.

The Construction industry, as noted earlier, is showing 500 YTD job losses compared to the same period in 2016. Anchorage building permit application values, a measure of interest in construction, have reached \$146.6 million through the April 19 reporting period, 24 percent above the \$117.9 million at this point last year. The recent announcements of the \$31 million Odom Corporation warehouse, \$5.0 million Alaska Senior Housing 56 project as well as the \$2.0 million Northern Skies project are all contributing to a more positive building season in 2017 for Anchorage.

Those jobs that are specifically tied to production, not those which support the production or maintenance of the production jobs.

In Anchorage:
10,300
GOODS PRODUCING JOBS
March 2017 (preliminary)

5,900
CONSTRUCTION JOBS
March 2017 (preliminary)