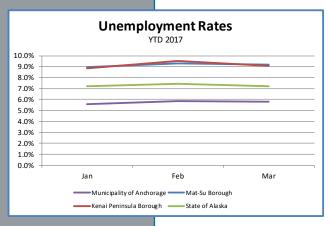

#### MONTHLY UNEMPLOYMENT

The not seasonally adjusted unemployment rate for Anchorage in March was 5.8 percent, down 0.1 percent from the February revised rate. This is above the national not seasonally adjusted rate of 4.5 percent and below the statewide not seasonally adjusted rate of 7.2 percent. The March unemployment rate for Anchorage was 0.3 percent higher than it was in March 2016. As always, it should be noted that these are preliminary survey figures for July and will be revised next month.

YEAR-TO-DATE UNEMPLOYMENT

The 2017 average year-to-date (YTD) not seasonally adjusted unemployment rate in Anchorage was 5.7 percent at the end of March, 0.1 percent higher than at this time last year. A decrease of 561 in the employment total and 44 in the Anchorage labor force during the YTD period have resulted in the reported unemployment total increasing by 190. The total number of unemployed people in Anchorage for March 2017 is estimated at 9,161 (those actively looking for jobs), 537 more than March 2016. In the Mat-Su

5.8%
March 2017
Unemployment Rate
for Anchorage (preliminary)

5.7%
2017 YTD
Unemployment Rate for Anchorage (preliminary)

Borough, the YTD average monthly unemployment rate of 9.2 percent is down 0.1 percent from 2016 YTD while the Kenai Peninsula's unemployment rate of 9.2 has decreased by 0.6 percent during the same period (see the charts on pages 9-10 for more details).