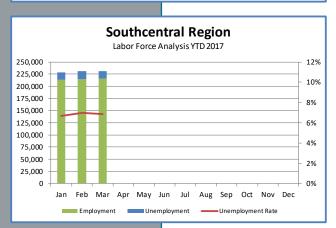

YEAR-TO-DATE UNEMPLOYMENT

The 2017 average year-to-date (YTD) not seasonally adjusted unemployment rate in Anchorage was 5.7 percent at the end of March, 0.1 percent higher than at this time last year. A decrease of 561 in the employment total and 44 in the Anchorage labor force during the YTD period have resulted in the reported unemployment total increasing by 190. The total number of unemployed people in Anchorage for March 2017 is estimated at 9,161 (those actively looking for jobs), 537 more than March 2016. In the Mat-Su

5.8%
March 2017
Unemployment Rate
for Anchorage (preliminary)

5.7%
2017 YTD
Unemployment Rate for Anchorage (preliminary)

Borough, the YTD average monthly unemployment rate of 9.2 percent is down 0.1 percent from 2016 YTD while the Kenai Peninsula's unemployment rate of 9.2 has decreased by 0.6 percent during the same period (see the charts on pages 9-10 for more details).