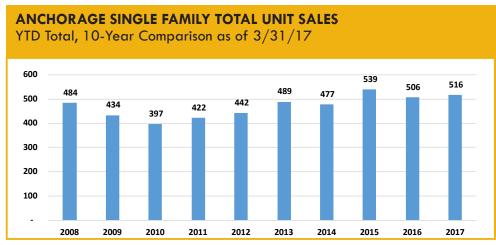

## SINGLE FAMILY HOME YTD TOTAL UNIT SALES

YTD sales for the first quarter of 2017 are slightly ahead of the same period in 2016 with 516 units sold so far in 2017, up 2 percent over the same period in 2016. It should be noted that March sales, at 199 units sold, was the third best total for that month in the last 10 years.