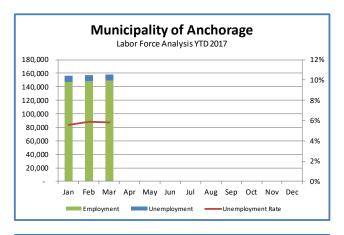

It is important to note that the Anchorage unemployment numbers represent the labor force residing in Anchorage, and do not describe the number of filled positions in Anchorage. The industry employment estimates referenced in the remainder of this report are representative of the number of jobs in the Municipality of Anchorage, regardless of the job holder's place of residency.

#### ANCHORAGE INDUSTRY EMPLOYMENT ESTIMATES

As for Anchorage industry employment estimates, which include total jobs in Anchorage held by city residents and commuters, the YTD average for 2017 shows a loss of 2,300 jobs (-1.5%) so far compared to the same period in 2016. The private sector (total jobs minus government jobs) at 120,700 jobs shrunk by 2,000 (-1.6%) jobs during this time,

150,200

Total jobs in Anchorage March 2017 (preliminary)

while Government employment at 29,500 jobs has decreased by 300 (-1.0%). Federal jobs have decreased by 200 (-2.3%) so far. State government jobs have decreased by 400 (-3.8%) and Local Government jobs have increased by 300 (+2.8%). Please note that these figures will likely be revised as more data is received and additional analysis is conducted.