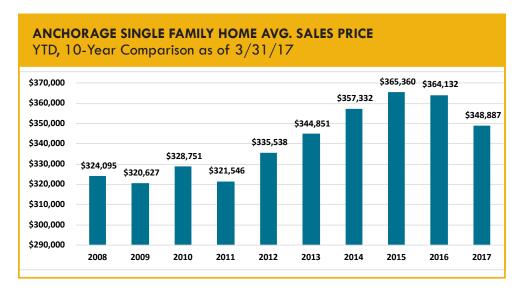

#### SINGLE FAMILY HOME AVERAGE SALES PRICE

The average price for a home sold in Anchorage YTD through the end of March stood at \$348,887, down \$2,300 compared to the same period in 2016. While average sales prices can vary widely from month to month, the annual average is another good measure of market health. While down slightly by 0.7 percent, this price still remains near the top end of the 10- year average for this two month period.