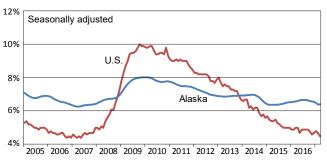

#### MONTHLY UNEMPLOYMENT

The not seasonally adjusted unemployment rate for Anchorage in March was 5.8 percent, down 0.1 percent from the February revised rate. This is above the national not seasonally adjusted rate of 4.5 percent and below the statewide not seasonally adjusted rate of 7.2 percent. The March unemployment rate for Anchorage was 0.3 percent higher than it was in March 2016. As always, it should be noted that these are preliminary survey figures for July and will be revised next month.

YEAR-TO-DATE UNEMPLOYMENT

The 2017 average year-to-date (YTD) not seasonally adjusted unemployment rate in Anchorage was 5.7 percent at the end of March, 0.1 percent higher than at this time last year. A decrease of 561 in the employment total and 44 in the Anchorage labor force during the YTD period have resulted in the reported unemployment total increasing by 190. The total number of unemployed people in Anchorage for March 2017 is estimated at 9,161 (those actively looking for jobs), 537 more than March 2016. In the Mat-Su