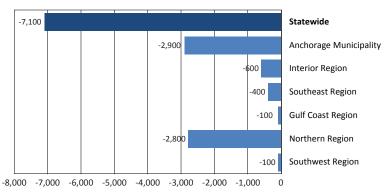

#### ANCHORAGE INDUSTRY EMPLOYMENT ESTIMATES

As for Anchorage industry employment estimates, which include total jobs in Anchorage held by city residents and commuters, the YTD average for 2017 shows a loss of 2,300 jobs (-1.5%) so far compared to the same period in 2016. The private sector (total jobs minus government jobs) at 120,700 jobs shrunk by 2,000 (-1.6%) jobs during this time,

150,200

Total jobs in Anchorage March 2017 (preliminary)

while Government employment at 29,500 jobs has decreased by 300 (-1.0%). Federal jobs have decreased by 200 (-2.3%) so far. State government jobs have decreased by 400 (-3.8%) and Local Government jobs have increased by 300 (+2.8%). Please note that these figures will likely be revised as more data is received and additional analysis is conducted.

The Goods Producing category lost 1,400 jobs YTD (-12.0%). The Mining & Logging industry (which includes Oil & Gas employment) saw declines locally and is showing 800 fewer jobs (-23.5%). Construction is down 500 jobs YTD (-7.8%),

while Manufacturing remains steady compared to YTD 2016.

Services Providing industries as a sector saw slight gains in jobs during the first three months of 2017. Categories showing increases include Health Care up 300 jobs (+1.5%), and Leisure & Hospitality (Tourism) up 200 jobs (+1.2%). Services Providing industries showing losses so far in 2017 include Trade/Transportation/Utilities (TTU) down 300 jobs (-0.9%), Financial Activities down 400 jobs (-5.2%), Professional & Business Services down 300 jobs (-1.6%), and Other Services down 300 jobs (-5.0%).