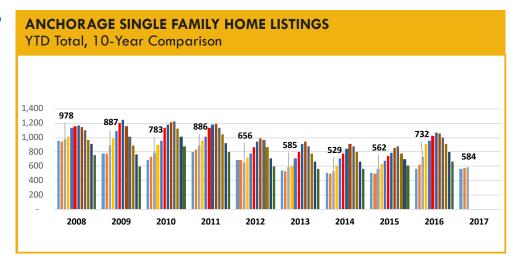

## SINGLE FAMILY HOME LISTINGS

March data from Anchorage Multiple Listing Service shows that inventories of homes for sale, at 584 in Anchorage, were down substantially by 148 active listings (-20.2%) compared to March of last year, the second lowest inventory level for this month in the last 10 years. The Anchorage housing market remains a relatively balanced market of buying and selling opportunities for home sellers and home buyers.