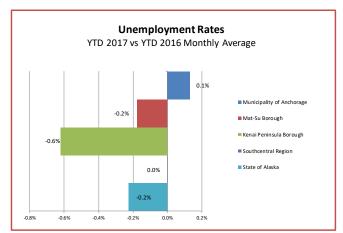

YEAR-TO-DATE UNEMPLOYMENT

The 2017 average year-to-date (YTD) not seasonally adjusted unemployment rate in Anchorage was 5.7 percent at the end of March, 0.1 percent higher than at this time last year. A decrease of 561 in the employment total and 44 in the Anchorage labor force during the YTD period have resulted in the reported unemployment total increasing by 190. The total number of unemployed people in Anchorage for March 2017 is estimated at 9,161 (those actively looking for jobs), 537 more than March 2016. In the Mat-Su

5.8%
March 2017
Unemployment Rate
for Anchorage (preliminary)

5.7%
2017 YTD
Unemployment Rate for Anchorage (preliminary)

Borough, the YTD average monthly unemployment rate of 9.2 percent is down 0.1 percent from 2016 YTD while the Kenai Peninsula's unemployment rate of 9.2 has decreased by 0.6 percent during the same period (see the charts on pages 9-10 for more details).