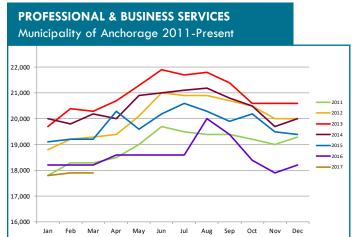

#### PROFESSIONAL & BUSINESS SERVICES

CONSULTING, ENGINEERING, ARCHITECTURE, LEGAL SERVICES, ACCOUNTING, SCIENTIFIC RESEARCH, WASTE MANAGEMENT & ADMINISTRATIVE SERVICES.

Professional and business services losses seem to be moderating with YTD losses of 300 jobs (-1.6%) compared to 2016. Nonexistent state capital budgets, continuing lack of major capital investments by most oil field companies give clear insight to the cause of this industry's decreases. Tougher times in this industry will continue through 2017, though job losses appear to be moderating.