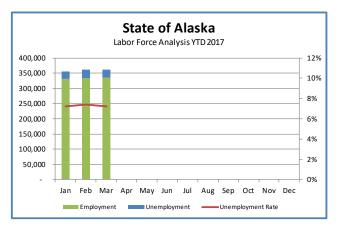

#### MONTHLY UNEMPLOYMENT

The not seasonally adjusted unemployment rate for Anchorage in March was 5.8 percent, down 0.1 percent from the February revised rate. This is above the national not seasonally adjusted rate of 4.5 percent and below the statewide not seasonally adjusted rate of 7.2 percent. The March unemployment rate for Anchorage was 0.3 percent higher than it was in March 2016. As always, it should be noted that these are preliminary survey figures for July and will be revised next month.

YEAR-TO-DATE UNEMPLOYMENT

The 2017 average year-to-date (YTD) not seasonally adjusted unemployment rate in Anchorage was 5.7 percent at the end of March, 0.1 percent higher than at this time last year. A decrease of 561 in the employment total and 44 in the Anchorage labor force during the YTD period have resulted in the reported unemployment total increasing by 190. The total number of unemployed people in Anchorage for March 2017 is estimated at 9,161 (those actively looking for jobs), 537 more than March 2016. In the Mat-Su