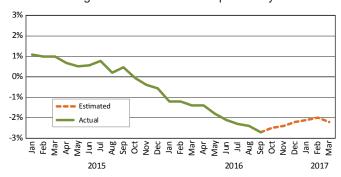

#### **UNEMPLOYMENT CLAIMS**

Initial unemployment claim applications can be interpreted as a proxy for layoffs. They tend to fall as job growth accelerates. As was the case in 2016, weekly totals in 2017 continue to track below pre-recession levels seen in 2014, still well below recent historic highs seen in 2011. This continuing low range for initial unemployment claims has been a silver lining in the continuing bad news for the Alaska and Anchorage economies. We continue to watch this trend closely. It remains to be seen as to whether the full ripple effect of recent goods producing industry layoffs have been fully realized in the Services sector.

Continuing Unemployment claims figures help to show how well unemployed workers are re-entering the workforce. This total does not include workers receiving extended benefits from the federal government. So far the trend in weekly numbers in 2017 are tracking slightly below 2015 for the same time period and remain well below recent historic highs reported in 2011. We continue to expect to see a slowing of this momentum at some point this year. If there is an unexpected increase in the rate of job losses in 2017, lack job availability will likely increasingly affect the ability to find jobs for those workers included in this metric. However, AEDC is cautiously optimistic that job losses will moderate as the year progresses, which should have a positive impact on the overall job picture for Anchorage in 2017.