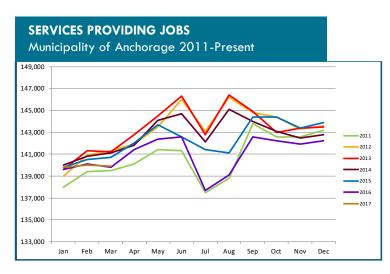

#### **SERVICES PROVIDING JOBS**

ENGINEERING, RETAIL, TOURISM, HEALTH CARE, ETC.

Services Providing jobs in Anchorage totaled 139,900 for March.

Services Providing sector YTD average is slightly up, with 100 (0.1%) additional jobs compared to YTD 2016.

The Trade/Transportation/Utilities (TTU) industry sector is down 300 jobs (-0.9%) so far this year. The YTD employment average in Wholesale Trade and Transportation/Utilities is also up with 100 (1.0%) jobs added so far this year. The Retail Trade sector, a subset of the TTU industry, is now down by 500 jobs (-2.9%) YTD compared to 2016 YTD.

The Government jobs monthly average in Anchorage is down 300 jobs YTD from 2016. Federal Government positions are down 200 (-2.3%). The State Government sector is averaging 400 (-3.8%) fewer jobs than at this point last year. Total State government employment is down 1,000 (-4.0%) YTD. Local Government positions in Anchorage have increased by 300. State Education jobs, a subset of State Government, are down 200 jobs YTD.

#### HEALTH CARE EMPLOYMENT

Employment in the Health Care sector now appears to be moderating, with 300 (+1.5%) more jobs over 2016 YTD. This sector began a significant run up in job growth in mid-2016 and that trend appears to be slowing in 2017. As noted in AEDC's 2016 Economic Forecast report, this sector will be one of the positive aspects regarding job growth in 2017.

#### PROFESSIONAL & BUSINESS SERVICES

CONSULTING, ENGINEERING, ARCHITECTURE, LEGAL SERVICES, ACCOUNTING, SCIENTIFIC RESEARCH, WASTE MANAGEMENT & ADMINISTRATIVE SERVICES.

Professional and business services losses seem to be moderating with YTD losses of 300 jobs (-1.6%) compared to 2016. Nonexistent state capital budgets, continuing lack of major capital investments by most oil field companies give clear insight to the cause of this industry's decreases. Tougher times in this industry will continue through 2017, though job losses appear to be moderating.