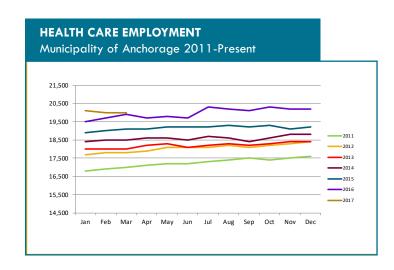

#### HEALTH CARE EMPLOYMENT

Employment in the Health Care sector now appears to be moderating, with 300 (+1.5%) more jobs over 2016 YTD. This sector began a significant run up in job growth in mid-2016 and that trend appears to be slowing in 2017. As noted in AEDC's 2016 Economic Forecast report, this sector will be one of the positive aspects regarding job growth in 2017.