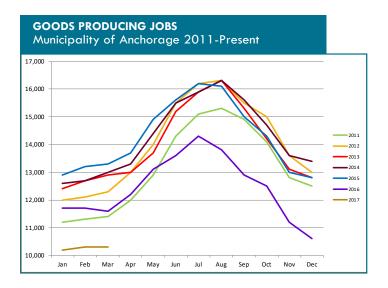

#### **GOODS PRODUCING JOBS**

### CONSTRUCTION WORK, MINING, OIL & GAS PRODUCTION, MANUFACTURING

Losses in the number of Goods Producing jobs in Anchorage continue to lead the overall downward trend that began in early 2016. The year-to-date average of 10,300 is 1,400 (-12.0%) fewer jobs than the same period in 2016. A decrease of 800 (-23.5%) jobs in the Mining & Logging industry, which includes Oil & Gas employment. YTD Construction employment is down 500 (-7.8%) jobs. Manufacturing is flat at 1,800 jobs. Total Anchorage Goods Producing employment continue to track at record lows for the last decade.

The Oil & Gas sector YTD job total shows 700 (-21.9%) fewer jobs so far this year compared to 2016 YTD. Statewide, Oil & Gas industry YTD employment is down 2,700 jobs (-21.1%) compared to the same period in 2016. While oil markets have fallen into somewhat stable market conditions, prices in the high \$40's to low \$50's seem to be generating some movement back towards renewed investments in Alaska's oil patch, though at extremely modest levels so far. In the new normal that is now in place, even slight increases in investment are important. State fiscal policy issues such as oil taxation and credits will need to be finalized before there can be an expectation of any significant renewal of investments by the private sector in Alaska's oil patch.

The Construction industry, as noted earlier, is showing 500 YTD job losses compared to the same period in 2016. Anchorage building permit application values, a measure of interest in construction, have reached \$146.6 million through the April 19 reporting period, 24 percent above the \$117.9 million at this point last year. The recent announcements of the \$31 million Odom Corporation warehouse, \$5.0 million Alaska Senior Housing 56 project as well as the \$2.0 million Northern Skies project are all contributing to a more positive building season in 2017 for Anchorage.

Those jobs that are specifically tied to production, not those which support the production or maintenance of the production jobs.

In Anchorage:
10,300
GOODS PRODUCING JOBS
March 2017 (preliminary)

5,900
CONSTRUCTION JOBS
March 2017 (preliminary)

2,500
OIL & GAS JOBS
March 2017 (preliminary)