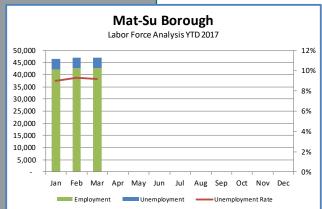

YEAR-TO-DATE UNEMPLOYMENT

The 2017 average year-to-date (YTD) not seasonally adjusted unemployment rate in Anchorage was 5.7 percent at the end of March, 0.1 percent higher than at this time last year. A decrease of 561 in the employment total and 44 in the Anchorage labor force during the YTD period have resulted in the reported unemployment total increasing by 190. The total number of unemployed people in Anchorage for March 2017 is estimated at 9,161 (those actively looking for jobs), 537 more than March 2016. In the Mat-Su

5.8%
March 2017
Unemployment Rate
for Anchorage (preliminary)

5.7%
2017 YTD
Unemployment Rate for Anchorage (preliminary)

Borough, the YTD average monthly unemployment rate of 9.2 percent is down 0.1 percent from 2016 YTD while the Kenai Peninsula's unemployment rate of 9.2 has decreased by 0.6 percent during the same period (see the charts on pages 9-10 for more details).