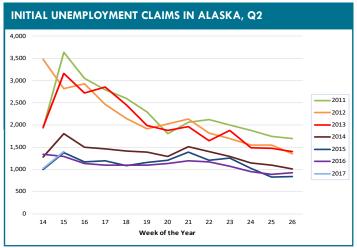

#### **UNEMPLOYMENT CLAIMS**

Initial unemployment claim applications can be interpreted as a proxy for layoffs. They tend to fall as job growth accelerates. As was the case in 2016, weekly totals in 2017 continue to track below pre-recession levels seen in 2014, still well below recent historic highs seen in 2011. This continuing low range for initial unemployment claims has been a silver lining in the continuing bad news for the Alaska and Anchorage economies. We continue to watch this trend closely. It remains to be seen as to whether the full ripple effect of recent goods producing industry layoffs have been fully realized in the Services sector.