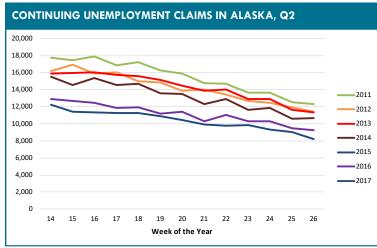

Continuing Unemployment claims figures help to show how well unemployed workers are re-entering the workforce. This total does not include workers receiving extended benefits from the federal government. So far the trend in weekly numbers in 2017 are tracking slightly below 2015 for the same time period and remain well below recent historic highs reported in 2011. We continue to expect to see a slowing of this momentum at some point this year. If there is an unexpected increase in the rate of job losses in 2017, lack job availability will likely increasingly affect the ability to find jobs for those workers included in this metric. However, AEDC is cautiously optimistic that job losses will moderate as the year progresses, which should have a positive impact on the overall job picture for Anchorage in 2017.