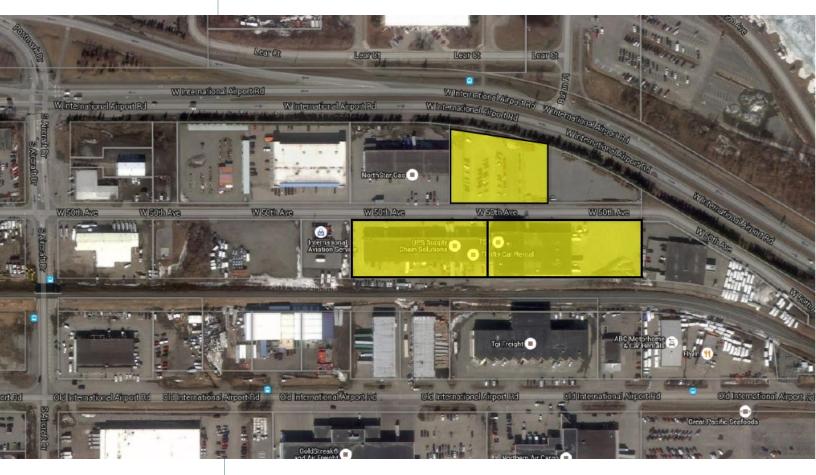

| Property Name                                | Building A                                                          | Building B                                                            |
|----------------------------------------------|---------------------------------------------------------------------|-----------------------------------------------------------------------|
| Physical Address                             | 3998 W. 50th Avenue<br>Anchorage, AK 99502                          | 4000 W. 50th Avenue<br>Anchorage, AK 99502                            |
| Legal Address                                | Lots 20B, 30B, & 32B, Block 5,<br>International Airport Sub.        | Lot 33A, Block 5, Internation-<br>al Airport Sub.                     |
| Building Size                                | 43,222 RSF                                                          | 30,012 RSF                                                            |
| Land Lease Lot(s)<br>(SF / Lease Expiration) | ADA 31413, Lot 20B , 30B<br>123,028 SF / Exp. 7/19/2060             | ADA 31471, Lot 33A<br>75,520 SF / Exp. 10/31/2061                     |
| Clear Height                                 | 24-feet                                                             | 18-feet                                                               |
| Sprinkler System                             | Full sprinkler system with emer-<br>gency lighting and fire alarms. | Full sprinkler systems with<br>emergency lighting and fire<br>alarms. |