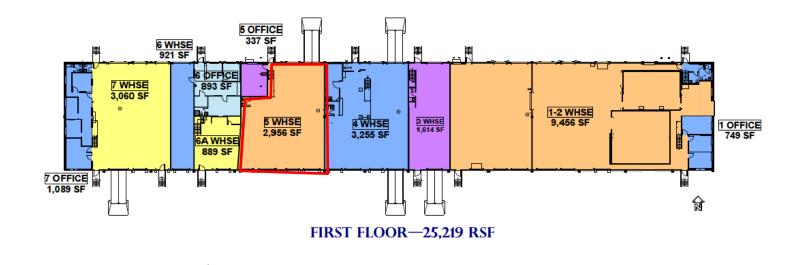

Warehouse 2: 17,858 SF Warehouse 5: 2,956 SF Price: \$1.10 per SF

572

BONI

COMMERCIAL PROPERTIES LLC

**4000 W. 50th Ave.** Anchorage, AK 99502

FOR LEASE

| Mark Filipenko, CCIM                                                     |  |  |  |
|--------------------------------------------------------------------------|--|--|--|
| Bond Filipenko                                                           |  |  |  |
| Commercial Properties, LLC                                               |  |  |  |
| 3301 C Street, Suite 510                                                 |  |  |  |
| Anchorage, AK 99503                                                      |  |  |  |
| 907-792-5555                                                             |  |  |  |
| mark@markfilipenko.com                                                   |  |  |  |
|                                                                          |  |  |  |
| Stuart Bond, CCIM, SIOR                                                  |  |  |  |
| <b>Stuart Bond, CCIM, SIOR</b><br>Bond Filipenko                         |  |  |  |
|                                                                          |  |  |  |
| Bond Filipenko                                                           |  |  |  |
| Bond Filipenko<br>Commercial Properties, LLC                             |  |  |  |
| Bond Filipenko<br>Commercial Properties, LLC<br>3301 C Street, Suite 510 |  |  |  |

## FIRST FLOOR-30,184 RSF