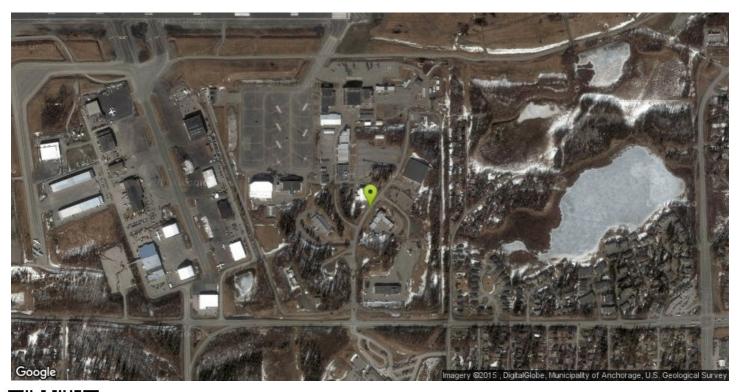

# 6520 Kulis Drive

Property Report (6520 Kulis Drive)

| Property Details      |                              |
|-----------------------|------------------------------|
| Site/Building<br>Name | Kulis, HQ/Admin. Building 37 |
| Street Address        | 6520 Kulis Drive             |
| City                  | Anchorage                    |
| County                | Anchorage Borough            |
| Zip Code              | 99519                        |
| Type of space         | Office,<br>Industrial        |
| Min Size              | 21,034 sf                    |
| Max Size              | 21,034 sf                    |
| Last Updated          | 6/1/2015                     |