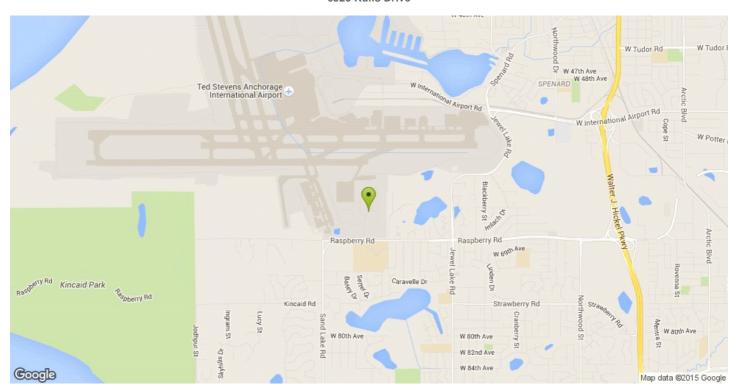

# 6520 Kulis Drive

Property Report (6520 Kulis Drive)

| Property Details      |                              |
|-----------------------|------------------------------|
| Site/Building<br>Name | Kulis, HQ/Admin. Building 37 |
| Street Address        | 6520 Kulis Drive             |
| City                  | Anchorage                    |
| County                | Anchorage Borough            |
| Zip Code              | 99519                        |
| Type of space         | Office,<br>Industrial        |
| Min Size              | 21,034 sf                    |
| Max Size              | 21,034 sf                    |
| Last Updated          | 6/1/2015                     |