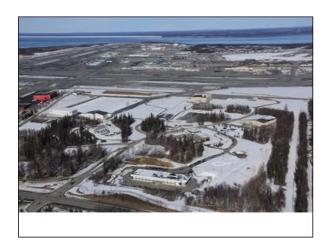

# 6520 Kulis Drive

Property Report (6520 Kulis Drive)

| Property Details      |                              |
|-----------------------|------------------------------|
| Site/Building<br>Name | Kulis, HQ/Admin. Building 37 |
| Street Address        | 6520 Kulis Drive             |
| City                  | Anchorage                    |
| County                | Anchorage Borough            |
| Zip Code              | 99519                        |
| Type of space         | Office,<br>Industrial        |
| Min Size              | 21,034 sf                    |
| Max Size              | 21,034 sf                    |
| Last Updated          | 6/1/2015                     |

## Description

HQ/Admin. GBA (sf.)21,034. Site (sf.) 221,500 For additional information on the property please click the documents tab.