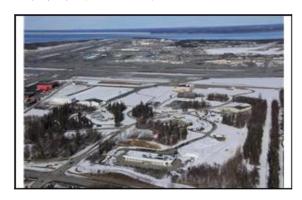

# 6520 Kulis Drive

Property Report (6520 Kulis Drive)

| Property Details      |                              |
|-----------------------|------------------------------|
| Site/Building<br>Name | Kulis, HQ/Admin. Building 37 |
| Street Address        | 6520 Kulis Drive             |
| City                  | Anchorage                    |
| County                | Anchorage Borough            |
| Zip Code              | 99519                        |
| Type of space         | Office,<br>Industrial        |
| Min Size              | 21,034 sf                    |
| Max Size              | 21,034 sf                    |
| Last Updated          | 6/1/2015                     |

## Description

HQ/Admin. GBA (sf.)21,034. Site (sf.) 221,500 For additional information on the property please click the documents tab.