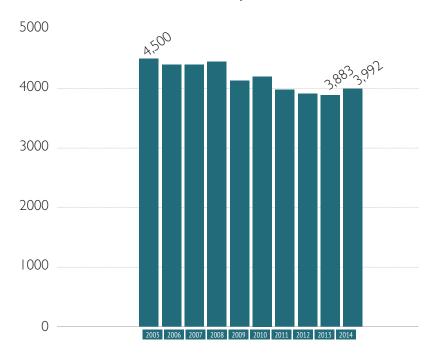

### ANCHORAGE ECONOMY HIGHLIGHT: INSIDE THE INFORMATION INDUSTRY

While the estimated 4,080 jobs in the Information industry account for only 2.6 percent of jobs in Anchorage, the year-to-date growth rate over last year for this group is 3.55 percent and is the fastest growing segment in our region. Over the past ten years, annual Information job estimates have dropped from 4,500 in 2005 to 3,883 in 2013, with a slight increase in 2014 to 3.992.

## ANNUAL ESTIMATE OF INFORMATION INDUSTRY JOBS ANCHORAGE, 2005-2014

The U.S. Bureau of Labor Statistics defines the main components of the Information industry as comprising of the publishing industries, including software publishing, and both traditional publishing and publishing exclusively on the Internet; the motion picture and sound recording industries; the broadcasting industries, including traditional broadcasting and those broadcasting exclusively over the Internet; the telecommunications industries; Web search portals, data processing industries, and the information services industries.