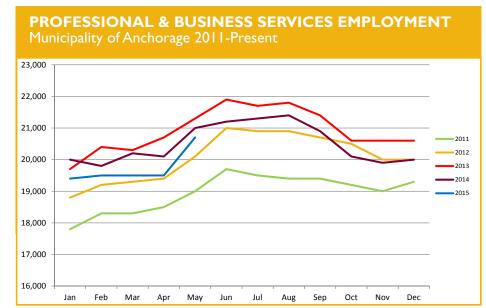

## PROFESSIONAL & BUSINESS SERVICES

ENGINEERING, ARCHITECTURE, LEGAL SERVICES, ACCOUNTING, SCIENTIFIC RESEARCH, WASTE MANAGEMENT & ADMINISTRATIVE SERVICES

The YTD average in this industry is down 500 jobs from 2014, and although the May job estimate of 20,700 is 300 jobs less than May 2014, the increase of 1,200 jobs from April to May 2015 is the largest single month increase since this category was created in 2001. This industry usually sees a jump in employment each May in the administrative and support services sector. These jobs include freight and material movers, janitors, groundskeepers and office clerks. These positions are generally filled through September and then decline each month until November, when they traditionally level off.

20,700
PROFESSIONAL & BUSINESS SERVICES JOBS
May 2015 (preliminary)