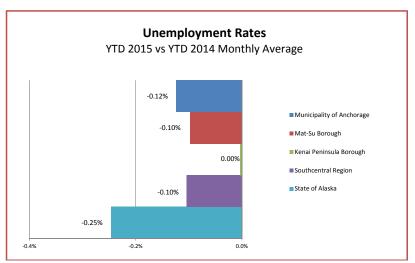

## **UNEMPLOYMENT ANALYSIS (YTD, 2015)**

Anchorage, Mat-Su, Kenai Peninsula Borough

|   |                           | lan     | Feb     | Mar     | Apr       | Max         | Inn | = | Aug | Sep      | bo | ò | Dec | 15 YTD Avg 14 YTD Avg 15 vs 14 (YTD) | YTD Ave 15 v | (14 (YTD) |  |
|---|---------------------------|---------|---------|---------|-----------|-------------|-----|---|-----|----------|----|---|-----|--------------------------------------|--------------|-----------|--|
|   | Municipality of Anchorage | Revised | Revised | Revised | Revised F | Preliminary |     |   | •   | <u>+</u> |    |   |     | 0                                    | 0            |           |  |
|   | Labor Force               | 160,158 | 158,783 | 159,357 | 159,050   | 159,650     |     |   |     |          |    |   |     | 159,400                              | 158,446      | 954       |  |
|   | Employment                | 151,886 | 149,911 | 150,517 | 150,599   | 151,551     |     |   |     |          |    |   |     | 150,893                              | 149,793      | 1,100     |  |
|   | Unemployment              | 8,272   | 8,872   | 8,840   | 8,451     | 8,099       |     |   |     |          |    |   |     | 8,507                                | 8,653        | (146)     |  |
|   | Unemployment Rate         | 5.2%    | 2.6%    | 5.5%    | 5.3%      | 5.1%        |     |   |     |          |    |   |     | 5.34%                                | 5.46%        | -0.12%    |  |
|   | Mat-Su Borough            |         |         |         |           |             |     |   |     |          |    |   |     |                                      |              |           |  |
|   | Labor Force               | 44,502  | 44,205  | 44,356  | 44,033    | 44,109      |     |   |     |          |    |   |     | 44,241                               | 43,975       | 566       |  |
|   | Employment                | 40,715  | 40,120  | 40,261  | 40,308    | 40,625      |     |   |     |          |    |   |     | 40,406                               | 40,120       | 286       |  |
|   | Unemployment              | 3,787   | 4,085   | 4,095   | 3,725     | 3,484       |     |   |     |          |    |   |     | 3,835                                | 3,855        | (20)      |  |
|   | Unemployment Rate         | 8.5%    | 9.2%    | 9.5%    | 8.5%      | 7.9%        |     |   |     |          |    |   |     | 8.67%                                | 8.77%        | -0.10%    |  |
|   | Kenai Peninsula Borough   |         |         |         |           |             |     |   |     |          |    |   |     |                                      |              |           |  |
|   | Labor Force               | 27,057  | 26,963  | 26,984  | 27,002    | 28,229      |     |   |     |          |    |   |     | 27,247                               | 27,011       | 236       |  |
|   | Employment                | 24,682  | 24,359  | 24,420  | 24,706    | 26,093      |     |   |     |          |    |   |     | 24,852                               | 24,636       | 216       |  |
|   | Unemployment              | 2,375   | 2,604   | 2,564   | 2,296     | 2,136       |     |   |     |          |    |   |     | 2,395                                | 2,375        | 20        |  |
|   | Unemployment Rate         | 8.8%    | 9.7%    | 9.5%    | 8.5%      | 7.6%        |     |   |     |          |    |   |     | 8.79%                                | 8.79%        | 0.00%     |  |
|   | Southcentral Region       |         |         |         |           |             |     |   |     |          |    |   |     |                                      |              |           |  |
|   | Labor Force               | 231,717 | 229,951 | 230,697 | 230,085   | 231,988     |     |   |     |          |    |   |     | 230,888                              | 229,431      | 1,457     |  |
|   | Employment                | 217,283 | 214,390 | 215,198 | 215,613   | 218,269     |     |   |     |          |    |   |     | 216,151                              | 214,548      | 1,602     |  |
| 1 | Unemployment              | 14,434  | 15,561  | 15,499  | 14,472    | 13,719      |     |   |     |          |    |   |     | 14,737                               | 14,883       | (146)     |  |
| 0 | Unemployment Rate         | 6.2%    | 8.9     | %2'9    | 6.3%      | 2.9%        |     |   |     |          |    |   |     | 6.38%                                | 6.49%        | -0.10%    |  |
|   | State of Alaska           |         |         |         |           |             |     |   |     |          |    |   |     |                                      |              |           |  |
|   | Labor Force               | 362,290 | 362,202 | 363,153 | 362,298   | 366,327     |     |   |     |          |    |   |     | 363,254                              | 364,199      | (942)     |  |
|   | Employment                | 336,571 | 334,534 | 336,041 | 337,018   | 342,229     |     |   |     |          |    |   |     | 337,279                              | 337,260      | 19        |  |
|   | Unemployment              | 25,719  | 27,668  | 27,112  | 25,280    | 24,098      |     |   |     |          |    |   |     | 25,975                               | 26,939       | (893)     |  |
|   | Unemployment Rate         | 7.1%    | 7.6%    | 7.5%    | 7.0%      | %9.9        |     |   |     |          |    |   |     | 7.15%                                | 7.40%        | -0.25%    |  |
|   |                           |         |         |         |           |             |     |   |     |          |    |   |     |                                      |              |           |  |