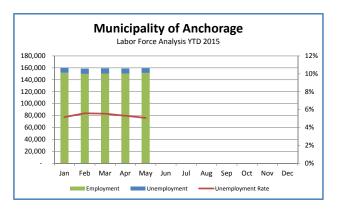

### YEAR-TO-DATE UNEMPLOYMENT

The average year-to-date (YTD) non-seasonally adjusted unemployment rate in Anchorage was 5.3 percent at the end of May, 0.1 percent lower than at this time last year. **An increase of 1,100 in the employment total and 954 in the Anchorage labor force during the YTD period has resulted in the reported unemployment total decreasing by 146.** The total number of unemployed people in Anchorage for the month of May is estimated at 8,099 (those actively looking for jobs), 259 less than May 2014. In the Mat-Su Borough, the YTD average monthly employment rate is down 1.0 percent from 2014 YTD, while the Kenai Peninsula Borough rate remains unchanged during this time (see charts at the end of this report for more details).

5.1%
May 2015
Unemployment Rate for Anchorage

5.3%
2015 YTD
Unemployment Rate

for Anchorage

It is important to note that these Anchorage unemployment numbers represent the labor force residing in Anchorage, and does not describe the number of filled positions in Anchorage. The industry employment estimates referenced in the remainder of this report are representative of the number of jobs in the Municipality of Anchorage, regardless of the job holder's place of residency.

### ANCHORAGE INDUSTRY EMPLOYMENT ESTIMATES

The Anchorage employment estimate for May, which includes total jobs in Anchorage held by city residents and commuters, is 158,400; 300 fewer jobs than in May 2014. **The YTD average for 2015 is 154,560, 240 jobs less when compared to YTD 2014.** This represents a 0.16 percent decrease in the total monthly average over the same period.

## **UNEMPLOYMENT ANALYSIS (YTD, 2015)**

Anchorage, Mat-Su, Kenai Peninsula Borough

|   |                           | lan     | Feb     | Mar     | Apr       | Max         | Inn | = | Aug | Sep      | bo | ò | Dec | 15 YTD Avg 14 YTD Avg 15 vs 14 (YTD) | YTD Ave 15 v | (14 (YTD) |  |
|---|---------------------------|---------|---------|---------|-----------|-------------|-----|---|-----|----------|----|---|-----|--------------------------------------|--------------|-----------|--|
|   | Municipality of Anchorage | Revised | Revised | Revised | Revised F | Preliminary |     |   | •   | <u>+</u> |    |   |     | 0                                    | 0            |           |  |
|   | Labor Force               | 160,158 | 158,783 | 159,357 | 159,050   | 159,650     |     |   |     |          |    |   |     | 159,400                              | 158,446      | 954       |  |
|   | Employment                | 151,886 | 149,911 | 150,517 | 150,599   | 151,551     |     |   |     |          |    |   |     | 150,893                              | 149,793      | 1,100     |  |
|   | Unemployment              | 8,272   | 8,872   | 8,840   | 8,451     | 8,099       |     |   |     |          |    |   |     | 8,507                                | 8,653        | (146)     |  |
|   | Unemployment Rate         | 5.2%    | 2.6%    | 5.5%    | 5.3%      | 5.1%        |     |   |     |          |    |   |     | 5.34%                                | 5.46%        | -0.12%    |  |
|   | Mat-Su Borough            |         |         |         |           |             |     |   |     |          |    |   |     |                                      |              |           |  |
|   | Labor Force               | 44,502  | 44,205  | 44,356  | 44,033    | 44,109      |     |   |     |          |    |   |     | 44,241                               | 43,975       | 566       |  |
|   | Employment                | 40,715  | 40,120  | 40,261  | 40,308    | 40,625      |     |   |     |          |    |   |     | 40,406                               | 40,120       | 286       |  |
|   | Unemployment              | 3,787   | 4,085   | 4,095   | 3,725     | 3,484       |     |   |     |          |    |   |     | 3,835                                | 3,855        | (20)      |  |
|   | Unemployment Rate         | 8.5%    | 9.2%    | 9.5%    | 8.5%      | 7.9%        |     |   |     |          |    |   |     | 8.67%                                | 8.77%        | -0.10%    |  |
|   | Kenai Peninsula Borough   |         |         |         |           |             |     |   |     |          |    |   |     |                                      |              |           |  |
|   | Labor Force               | 27,057  | 26,963  | 26,984  | 27,002    | 28,229      |     |   |     |          |    |   |     | 27,247                               | 27,011       | 236       |  |
|   | Employment                | 24,682  | 24,359  | 24,420  | 24,706    | 26,093      |     |   |     |          |    |   |     | 24,852                               | 24,636       | 216       |  |
|   | Unemployment              | 2,375   | 2,604   | 2,564   | 2,296     | 2,136       |     |   |     |          |    |   |     | 2,395                                | 2,375        | 20        |  |
|   | Unemployment Rate         | 8.8%    | 9.7%    | 9.5%    | 8.5%      | 7.6%        |     |   |     |          |    |   |     | 8.79%                                | 8.79%        | 0.00%     |  |
|   | Southcentral Region       |         |         |         |           |             |     |   |     |          |    |   |     |                                      |              |           |  |
|   | Labor Force               | 231,717 | 229,951 | 230,697 | 230,085   | 231,988     |     |   |     |          |    |   |     | 230,888                              | 229,431      | 1,457     |  |
|   | Employment                | 217,283 | 214,390 | 215,198 | 215,613   | 218,269     |     |   |     |          |    |   |     | 216,151                              | 214,548      | 1,602     |  |
| 1 | Unemployment              | 14,434  | 15,561  | 15,499  | 14,472    | 13,719      |     |   |     |          |    |   |     | 14,737                               | 14,883       | (146)     |  |
| 0 | Unemployment Rate         | 6.2%    | 8.9     | %2'9    | 6.3%      | 2.9%        |     |   |     |          |    |   |     | 6.38%                                | 6.49%        | -0.10%    |  |
|   | State of Alaska           |         |         |         |           |             |     |   |     |          |    |   |     |                                      |              |           |  |
|   | Labor Force               | 362,290 | 362,202 | 363,153 | 362,298   | 366,327     |     |   |     |          |    |   |     | 363,254                              | 364,199      | (942)     |  |
|   | Employment                | 336,571 | 334,534 | 336,041 | 337,018   | 342,229     |     |   |     |          |    |   |     | 337,279                              | 337,260      | 19        |  |
|   | Unemployment              | 25,719  | 27,668  | 27,112  | 25,280    | 24,098      |     |   |     |          |    |   |     | 25,975                               | 26,939       | (893)     |  |
|   | Unemployment Rate         | 7.1%    | 7.6%    | 7.5%    | 7.0%      | %9.9        |     |   |     |          |    |   |     | 7.15%                                | 7.40%        | -0.25%    |  |
|   |                           |         |         |         |           |             |     |   |     |          |    |   |     |                                      |              |           |  |