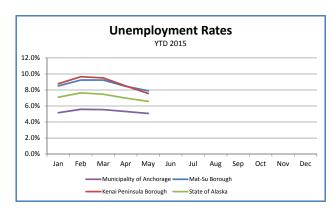

### YEAR-TO-DATE UNEMPLOYMENT

The average year-to-date (YTD) non-seasonally adjusted unemployment rate in Anchorage was 5.3 percent at the end of May, 0.1 percent lower than at this time last year. **An increase of 1,100 in the employment total and 954 in the Anchorage labor force during the YTD period has resulted in the reported unemployment total decreasing by 146.** The total number of unemployed people in Anchorage for the month of May is estimated at 8,099 (those actively looking for jobs), 259 less than May 2014. In the Mat-Su Borough, the YTD average monthly employment rate is down 1.0 percent from 2014 YTD, while the Kenai Peninsula Borough rate remains unchanged during this time (see charts at the end of this report for more details).

## **UNEMPLOYMENT ANALYSIS (YTD, 2015)**

Anchorage, Mat-Su, Kenai Peninsula Borough

|   |                           | lan     | Feb     | Mar     | Apr       | Max         | Inn | = | Aug | Sep      | bo | ò | Dec | 15 YTD Avg 14 YTD Avg 15 vs 14 (YTD) | YTD Ave 15 v | (14 (YTD) |  |
|---|---------------------------|---------|---------|---------|-----------|-------------|-----|---|-----|----------|----|---|-----|--------------------------------------|--------------|-----------|--|
|   | Municipality of Anchorage | Revised | Revised | Revised | Revised F | Preliminary |     |   | •   | <u>+</u> |    |   |     | 0                                    | 0            |           |  |
|   | Labor Force               | 160,158 | 158,783 | 159,357 | 159,050   | 159,650     |     |   |     |          |    |   |     | 159,400                              | 158,446      | 954       |  |
|   | Employment                | 151,886 | 149,911 | 150,517 | 150,599   | 151,551     |     |   |     |          |    |   |     | 150,893                              | 149,793      | 1,100     |  |
|   | Unemployment              | 8,272   | 8,872   | 8,840   | 8,451     | 8,099       |     |   |     |          |    |   |     | 8,507                                | 8,653        | (146)     |  |
|   | Unemployment Rate         | 5.2%    | 2.6%    | 5.5%    | 5.3%      | 5.1%        |     |   |     |          |    |   |     | 5.34%                                | 5.46%        | -0.12%    |  |
|   | Mat-Su Borough            |         |         |         |           |             |     |   |     |          |    |   |     |                                      |              |           |  |
|   | Labor Force               | 44,502  | 44,205  | 44,356  | 44,033    | 44,109      |     |   |     |          |    |   |     | 44,241                               | 43,975       | 566       |  |
|   | Employment                | 40,715  | 40,120  | 40,261  | 40,308    | 40,625      |     |   |     |          |    |   |     | 40,406                               | 40,120       | 286       |  |
|   | Unemployment              | 3,787   | 4,085   | 4,095   | 3,725     | 3,484       |     |   |     |          |    |   |     | 3,835                                | 3,855        | (20)      |  |
|   | Unemployment Rate         | 8.5%    | 9.2%    | 9.5%    | 8.5%      | 7.9%        |     |   |     |          |    |   |     | 8.67%                                | 8.77%        | -0.10%    |  |
|   | Kenai Peninsula Borough   |         |         |         |           |             |     |   |     |          |    |   |     |                                      |              |           |  |
|   | Labor Force               | 27,057  | 26,963  | 26,984  | 27,002    | 28,229      |     |   |     |          |    |   |     | 27,247                               | 27,011       | 236       |  |
|   | Employment                | 24,682  | 24,359  | 24,420  | 24,706    | 26,093      |     |   |     |          |    |   |     | 24,852                               | 24,636       | 216       |  |
|   | Unemployment              | 2,375   | 2,604   | 2,564   | 2,296     | 2,136       |     |   |     |          |    |   |     | 2,395                                | 2,375        | 20        |  |
|   | Unemployment Rate         | 8.8%    | 9.7%    | 9.5%    | 8.5%      | 7.6%        |     |   |     |          |    |   |     | 8.79%                                | 8.79%        | 0.00%     |  |
|   | Southcentral Region       |         |         |         |           |             |     |   |     |          |    |   |     |                                      |              |           |  |
|   | Labor Force               | 231,717 | 229,951 | 230,697 | 230,085   | 231,988     |     |   |     |          |    |   |     | 230,888                              | 229,431      | 1,457     |  |
|   | Employment                | 217,283 | 214,390 | 215,198 | 215,613   | 218,269     |     |   |     |          |    |   |     | 216,151                              | 214,548      | 1,602     |  |
| 1 | Unemployment              | 14,434  | 15,561  | 15,499  | 14,472    | 13,719      |     |   |     |          |    |   |     | 14,737                               | 14,883       | (146)     |  |
| 0 | Unemployment Rate         | 6.2%    | 8.9     | %2'9    | 6.3%      | 2.9%        |     |   |     |          |    |   |     | 6.38%                                | 6.49%        | -0.10%    |  |
|   | State of Alaska           |         |         |         |           |             |     |   |     |          |    |   |     |                                      |              |           |  |
|   | Labor Force               | 362,290 | 362,202 | 363,153 | 362,298   | 366,327     |     |   |     |          |    |   |     | 363,254                              | 364,199      | (942)     |  |
|   | Employment                | 336,571 | 334,534 | 336,041 | 337,018   | 342,229     |     |   |     |          |    |   |     | 337,279                              | 337,260      | 19        |  |
|   | Unemployment              | 25,719  | 27,668  | 27,112  | 25,280    | 24,098      |     |   |     |          |    |   |     | 25,975                               | 26,939       | (893)     |  |
|   | Unemployment Rate         | 7.1%    | 7.6%    | 7.5%    | 7.0%      | %9.9        |     |   |     |          |    |   |     | 7.15%                                | 7.40%        | -0.25%    |  |
|   |                           |         |         |         |           |             |     |   |     |          |    |   |     |                                      |              |           |  |