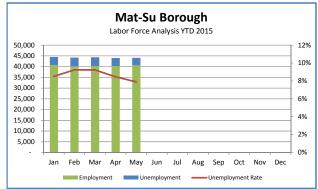

### YEAR-TO-DATE UNEMPLOYMENT

The average year-to-date (YTD) non-seasonally adjusted unemployment rate in Anchorage was 5.3 percent at the end of May, 0.1 percent lower than at this time last year. **An increase of 1,100 in the employment total and 954 in the Anchorage labor force during the YTD period has resulted in the reported unemployment total decreasing by 146.** The total number of unemployed people in Anchorage for the month of May is estimated at 8,099 (those actively looking for jobs), 259 less than May 2014. In the Mat-Su Borough, the YTD average monthly employment rate is down 1.0 percent from 2014 YTD, while the Kenai Peninsula Borough rate remains unchanged during this time (see charts at the end of this report for more details).

## **UNEMPLOYMENT ANALYSIS (YTD, 2015)**

Anchorage, Mat-Su, Kenai Peninsula Borough

|   |                           | lan     | Feb     | Mar     | Apr       | Max         | Inn | = | Aug | Sep      | bo | ò | Dec | 15 YTD Avg 14 YTD Avg 15 vs 14 (YTD) | YTD Ave 15 v | (14 (YTD) |  |
|---|---------------------------|---------|---------|---------|-----------|-------------|-----|---|-----|----------|----|---|-----|--------------------------------------|--------------|-----------|--|
|   | Municipality of Anchorage | Revised | Revised | Revised | Revised F | Preliminary |     |   | •   | <u>+</u> |    |   |     | 0                                    | 0            |           |  |
|   | Labor Force               | 160,158 | 158,783 | 159,357 | 159,050   | 159,650     |     |   |     |          |    |   |     | 159,400                              | 158,446      | 954       |  |
|   | Employment                | 151,886 | 149,911 | 150,517 | 150,599   | 151,551     |     |   |     |          |    |   |     | 150,893                              | 149,793      | 1,100     |  |
|   | Unemployment              | 8,272   | 8,872   | 8,840   | 8,451     | 8,099       |     |   |     |          |    |   |     | 8,507                                | 8,653        | (146)     |  |
|   | Unemployment Rate         | 5.2%    | 2.6%    | 5.5%    | 5.3%      | 5.1%        |     |   |     |          |    |   |     | 5.34%                                | 5.46%        | -0.12%    |  |
|   | Mat-Su Borough            |         |         |         |           |             |     |   |     |          |    |   |     |                                      |              |           |  |
|   | Labor Force               | 44,502  | 44,205  | 44,356  | 44,033    | 44,109      |     |   |     |          |    |   |     | 44,241                               | 43,975       | 566       |  |
|   | Employment                | 40,715  | 40,120  | 40,261  | 40,308    | 40,625      |     |   |     |          |    |   |     | 40,406                               | 40,120       | 286       |  |
|   | Unemployment              | 3,787   | 4,085   | 4,095   | 3,725     | 3,484       |     |   |     |          |    |   |     | 3,835                                | 3,855        | (20)      |  |
|   | Unemployment Rate         | 8.5%    | 9.2%    | 9.5%    | 8.5%      | 7.9%        |     |   |     |          |    |   |     | 8.67%                                | 8.77%        | -0.10%    |  |
|   | Kenai Peninsula Borough   |         |         |         |           |             |     |   |     |          |    |   |     |                                      |              |           |  |
|   | Labor Force               | 27,057  | 26,963  | 26,984  | 27,002    | 28,229      |     |   |     |          |    |   |     | 27,247                               | 27,011       | 236       |  |
|   | Employment                | 24,682  | 24,359  | 24,420  | 24,706    | 26,093      |     |   |     |          |    |   |     | 24,852                               | 24,636       | 216       |  |
|   | Unemployment              | 2,375   | 2,604   | 2,564   | 2,296     | 2,136       |     |   |     |          |    |   |     | 2,395                                | 2,375        | 20        |  |
|   | Unemployment Rate         | 8.8%    | 9.7%    | 9.5%    | 8.5%      | 7.6%        |     |   |     |          |    |   |     | 8.79%                                | 8.79%        | 0.00%     |  |
|   | Southcentral Region       |         |         |         |           |             |     |   |     |          |    |   |     |                                      |              |           |  |
|   | Labor Force               | 231,717 | 229,951 | 230,697 | 230,085   | 231,988     |     |   |     |          |    |   |     | 230,888                              | 229,431      | 1,457     |  |
|   | Employment                | 217,283 | 214,390 | 215,198 | 215,613   | 218,269     |     |   |     |          |    |   |     | 216,151                              | 214,548      | 1,602     |  |
| 1 | Unemployment              | 14,434  | 15,561  | 15,499  | 14,472    | 13,719      |     |   |     |          |    |   |     | 14,737                               | 14,883       | (146)     |  |
| 0 | Unemployment Rate         | 6.2%    | 8.9     | %2'9    | 6.3%      | 2.9%        |     |   |     |          |    |   |     | 6.38%                                | 6.49%        | -0.10%    |  |
|   | State of Alaska           |         |         |         |           |             |     |   |     |          |    |   |     |                                      |              |           |  |
|   | Labor Force               | 362,290 | 362,202 | 363,153 | 362,298   | 366,327     |     |   |     |          |    |   |     | 363,254                              | 364,199      | (942)     |  |
|   | Employment                | 336,571 | 334,534 | 336,041 | 337,018   | 342,229     |     |   |     |          |    |   |     | 337,279                              | 337,260      | 19        |  |
|   | Unemployment              | 25,719  | 27,668  | 27,112  | 25,280    | 24,098      |     |   |     |          |    |   |     | 25,975                               | 26,939       | (893)     |  |
|   | Unemployment Rate         | 7.1%    | 7.6%    | 7.5%    | 7.0%      | %9.9        |     |   |     |          |    |   |     | 7.15%                                | 7.40%        | -0.25%    |  |
|   |                           |         |         |         |           |             |     |   |     |          |    |   |     |                                      |              |           |  |