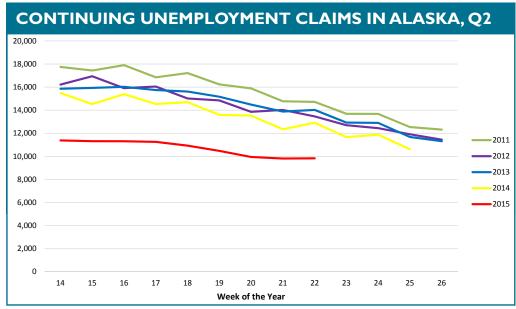

Continuing claims figures help to show how well unemployed workers are re-entering the workforce. This total does not include workers receiving extended benefits from the federal government. Weekly totals dipped below 10,000 in mid-May, much earlier than in recent years. The totals for the last three weeks of May have leveled off, but are expected to continue to decline through the summer. Given the increase in initial claims, however, there is a chance that continuing claims may remain flat over the coming weeks.