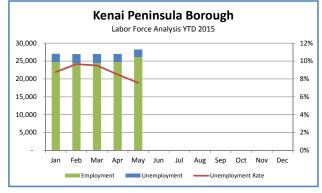

### YEAR-TO-DATE UNEMPLOYMENT

The average year-to-date (YTD) non-seasonally adjusted unemployment rate in Anchorage was 5.3 percent at the end of May, 0.1 percent lower than at this time last year. **An increase of 1,100 in the employment total and 954 in the Anchorage labor force during the YTD period has resulted in the reported unemployment total decreasing by 146.** The total number of unemployed people in Anchorage for the month of May is estimated at 8,099 (those actively looking for jobs), 259 less than May 2014. In the Mat-Su Borough, the YTD average monthly employment rate is down 1.0 percent from 2014 YTD, while the Kenai Peninsula Borough rate remains unchanged during this time (see charts at the end of this report for more details).

## **UNEMPLOYMENT ANALYSIS (YTD, 2015)**

Anchorage, Mat-Su, Kenai Peninsula Borough

|   |                           | lan     | Feb     | Mar     | Apr       | Max         | Inn | = | Aug | Sep      | bo | ò | Dec | 15 YTD Avg 14 YTD Avg 15 vs 14 (YTD) | YTD Ave 15 v | (14 (YTD) |  |
|---|---------------------------|---------|---------|---------|-----------|-------------|-----|---|-----|----------|----|---|-----|--------------------------------------|--------------|-----------|--|
|   | Municipality of Anchorage | Revised | Revised | Revised | Revised F | Preliminary |     |   | •   | <u>+</u> |    |   |     | 0                                    | 0            |           |  |
|   | Labor Force               | 160,158 | 158,783 | 159,357 | 159,050   | 159,650     |     |   |     |          |    |   |     | 159,400                              | 158,446      | 954       |  |
|   | Employment                | 151,886 | 149,911 | 150,517 | 150,599   | 151,551     |     |   |     |          |    |   |     | 150,893                              | 149,793      | 1,100     |  |
|   | Unemployment              | 8,272   | 8,872   | 8,840   | 8,451     | 8,099       |     |   |     |          |    |   |     | 8,507                                | 8,653        | (146)     |  |
|   | Unemployment Rate         | 5.2%    | 2.6%    | 5.5%    | 5.3%      | 5.1%        |     |   |     |          |    |   |     | 5.34%                                | 5.46%        | -0.12%    |  |
|   | Mat-Su Borough            |         |         |         |           |             |     |   |     |          |    |   |     |                                      |              |           |  |
|   | Labor Force               | 44,502  | 44,205  | 44,356  | 44,033    | 44,109      |     |   |     |          |    |   |     | 44,241                               | 43,975       | 566       |  |
|   | Employment                | 40,715  | 40,120  | 40,261  | 40,308    | 40,625      |     |   |     |          |    |   |     | 40,406                               | 40,120       | 286       |  |
|   | Unemployment              | 3,787   | 4,085   | 4,095   | 3,725     | 3,484       |     |   |     |          |    |   |     | 3,835                                | 3,855        | (20)      |  |
|   | Unemployment Rate         | 8.5%    | 9.2%    | 9.5%    | 8.5%      | 7.9%        |     |   |     |          |    |   |     | 8.67%                                | 8.77%        | -0.10%    |  |
|   | Kenai Peninsula Borough   |         |         |         |           |             |     |   |     |          |    |   |     |                                      |              |           |  |
|   | Labor Force               | 27,057  | 26,963  | 26,984  | 27,002    | 28,229      |     |   |     |          |    |   |     | 27,247                               | 27,011       | 236       |  |
|   | Employment                | 24,682  | 24,359  | 24,420  | 24,706    | 26,093      |     |   |     |          |    |   |     | 24,852                               | 24,636       | 216       |  |
|   | Unemployment              | 2,375   | 2,604   | 2,564   | 2,296     | 2,136       |     |   |     |          |    |   |     | 2,395                                | 2,375        | 20        |  |
|   | Unemployment Rate         | 8.8%    | 9.7%    | 9.5%    | 8.5%      | 7.6%        |     |   |     |          |    |   |     | 8.79%                                | 8.79%        | 0.00%     |  |
|   | Southcentral Region       |         |         |         |           |             |     |   |     |          |    |   |     |                                      |              |           |  |
|   | Labor Force               | 231,717 | 229,951 | 230,697 | 230,085   | 231,988     |     |   |     |          |    |   |     | 230,888                              | 229,431      | 1,457     |  |
|   | Employment                | 217,283 | 214,390 | 215,198 | 215,613   | 218,269     |     |   |     |          |    |   |     | 216,151                              | 214,548      | 1,602     |  |
| 1 | Unemployment              | 14,434  | 15,561  | 15,499  | 14,472    | 13,719      |     |   |     |          |    |   |     | 14,737                               | 14,883       | (146)     |  |
| 0 | Unemployment Rate         | 6.2%    | 8.9     | %2'9    | 6.3%      | 2.9%        |     |   |     |          |    |   |     | 6.38%                                | 6.49%        | -0.10%    |  |
|   | State of Alaska           |         |         |         |           |             |     |   |     |          |    |   |     |                                      |              |           |  |
|   | Labor Force               | 362,290 | 362,202 | 363,153 | 362,298   | 366,327     |     |   |     |          |    |   |     | 363,254                              | 364,199      | (942)     |  |
|   | Employment                | 336,571 | 334,534 | 336,041 | 337,018   | 342,229     |     |   |     |          |    |   |     | 337,279                              | 337,260      | 19        |  |
|   | Unemployment              | 25,719  | 27,668  | 27,112  | 25,280    | 24,098      |     |   |     |          |    |   |     | 25,975                               | 26,939       | (893)     |  |
|   | Unemployment Rate         | 7.1%    | 7.6%    | 7.5%    | 7.0%      | %9.9        |     |   |     |          |    |   |     | 7.15%                                | 7.40%        | -0.25%    |  |
|   |                           |         |         |         |           |             |     |   |     |          |    |   |     |                                      |              |           |  |