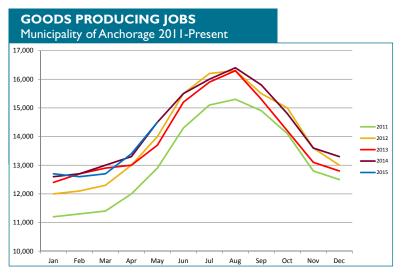

### CONSTRUCTION WORK, MINING, OIL & GAS PRODUCTION, MANUFACTURING

With a job total of 13,180 YTD, employment in the Goods Producing<sup>1</sup> group has declined by 40 jobs compared to the same period a year ago. The only industry to gain jobs in the group has been Mining & Logging, gaining 60 jobs in 2015 when compared against the same period of 2014. In Anchorage, YTD Construction employment is down 40 jobs and Manufacturing is down 80 jobs.

The Oil & Gas sector is part of the Mining & Logging industry. The job total for the Oil & Gas sector is up 80 this year when compared to 2014 YTD. This continues a trend of slow growth each month this year. While the current U.S. Energy Information Administration's forecast of \$61 per barrel for Brent crude for 2015 and \$67 in 2016 may cause some companies to reconsider future operations, there are signs that Alaska investments may not decrease dramatically. ConocoPhillips recently decreased their overall 2015 operations budget by more than 30 percent, but their Alaska budget was reduced by only 12.5 percent.

The Construction industry, as noted earlier, is showing a YTD decline of 40 jobs from the 2014 YTD total. **The monthly estimate of 8,500 jobs in May is up 100 jobs over May of 2014**—the first time this year where a 2015 monthly estimate has been above its 2014 counterpart. In fact, this is the second highest May estimate since it reached 9,000 in 2009.YTD permit applications at the Municipality of Anchorage building safety agency show units within multi-unit residential developments are up by 33 percent over last year, while duplex units have declined by over 50 percent. This may indicate a shift in the priorities of developers from small residential projects to larger complexes, a positive sign for the Anchorage housing market.

Those jobs that are specifically tied to production, not those which support the production or maintenance of the production jobs.