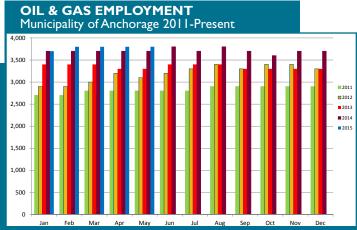

The Oil & Gas sector is part of the Mining & Logging industry. The job total for the Oil & Gas sector is up 80 this year when compared to 2014 YTD. This continues a trend of slow growth each month this year. While the current U.S. Energy Information Administration's forecast of \$61 per barrel for Brent crude for 2015 and \$67 in 2016 may cause some companies to reconsider future operations, there are signs that Alaska investments may not decrease dramatically. ConocoPhillips recently decreased their overall 2015 operations budget by more than 30 percent, but their Alaska budget was reduced by only 12.5 percent.