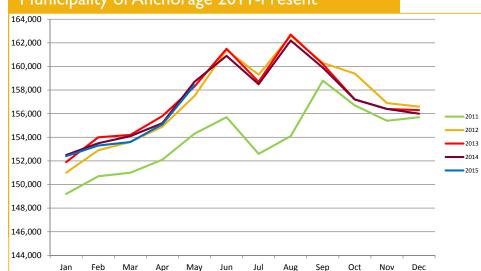

### ANCHORAGE INDUSTRY EMPLOYMENT ESTIMATES

The Anchorage employment estimate for May, which includes total jobs in Anchorage held by city residents and commuters, is 158,400; 300 fewer jobs than in May 2014. **The YTD average for 2015 is 154,560, 240 jobs less when compared to YTD 2014.** This represents a 0.16 percent decrease in the total monthly average over the same period.

158,400

Total jobs in Anchorage May 2015 (preliminary)