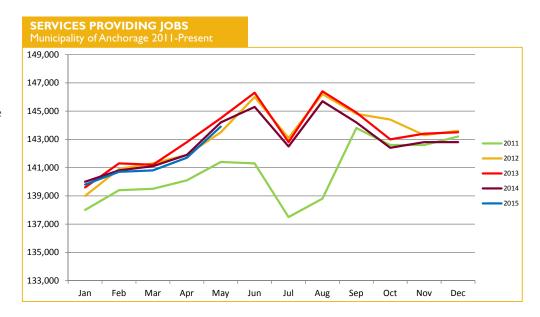

### **SERVICES PROVIDING JOBS**

ENGINEERING, RETAIL, TOURISM, HEALTH CARE, ETC.

### Service Providing jobs in Anchorage totaled 143,900 for May-300 less than May 2014.

Overall, the YTD average is down 220 jobs from 2014. The Information industry has a growth rate of 3.55 percent YTD, compared to the same period a year ago, making it the fastest growing industry this year. The May job total of 4,100 is at the same level as it has been for the previous three months, a good indication of stability. See page five for more information on this industry.