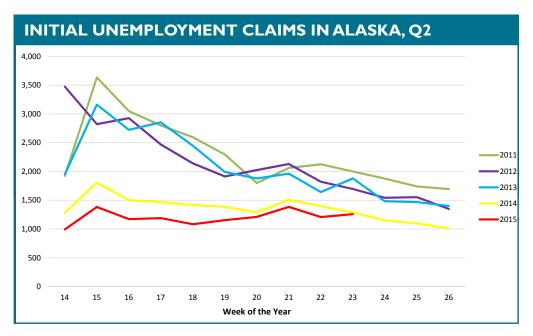

### **UNEMPLOYMENT CLAIMS**

Initial unemployment claim applications can be interpreted as a proxy for layoffs. They tend to fall as job growth accelerates and climb as workers encounter difficulties finding employment. Statewide totals for the second quarter of 2015 have remained below 2014 every week. Starting in early May, however, totals have become much more in line with 2014 levels and there are indications that they will reach or exceed the previous year's totals in late June. Additionally, the second quarter's weekly totals have been slowly trending upwards, where they usually start the quarter high and steadily decline. This is a development that bears observation in the coming weeks.