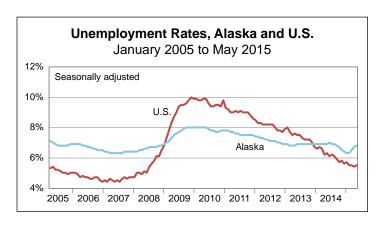

### MONTHLY UNEMPLOYMENT

The non-seasonally adjusted unemployment rate for Anchorage in May was 5.1 percent, a 0.2 drop from the April revised rate. This is 0.2 percent lower than the national rate of 5.3 and 1.5 percent lower than the statewide rate of 6.6 percent. The May unemployment rate for Anchorage was 0.1 percent lower than May of 2014. As always, it should be noted that these are preliminary survey figures for May and will be revised next month.

### YEAR-TO-DATE UNEMPLOYMENT

The average year-to-date (YTD) non-seasonally adjusted unemployment rate in Anchorage was 5.3 percent at the end of May, 0.1 percent lower than at this time last year. **An increase of 1,100 in the employment total and 954 in the Anchorage labor force during the YTD period has resulted in the reported unemployment total decreasing by 146.** The total number of unemployed people in Anchorage for the month of May is estimated at 8,099 (those actively looking for jobs), 259 less than May 2014. In the Mat-Su Borough, the YTD average monthly employment rate is down 1.0 percent from 2014 YTD, while the Kenai Peninsula Borough rate remains unchanged during this time (see charts at the end of this report for more details).