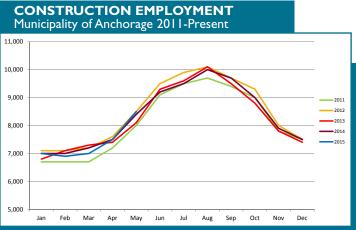

### CONSTRUCTION WORK, MINING, OIL & GAS PRODUCTION, MANUFACTURING

With a job total of 13,180 YTD, employment in the Goods Producing<sup>1</sup> group has declined by 40 jobs compared to the same period a year ago. The only industry to gain jobs in the group has been Mining & Logging, gaining 60 jobs in 2015 when compared against the same period of 2014. In Anchorage, YTD Construction employment is down 40 jobs and Manufacturing is down 80 jobs.

The Construction industry, as noted earlier, is showing a YTD decline of 40 jobs from the 2014 YTD total. **The monthly estimate of 8,500 jobs in May is up 100 jobs over May of 2014**—the first time this year where a 2015 monthly estimate has been above its 2014 counterpart. In fact, this is the second highest May estimate since it reached 9,000 in 2009.YTD permit applications at the Municipality of Anchorage building safety agency show units within multi-unit residential developments are up by 33 percent over last year, while duplex units have declined by over 50 percent. This may indicate a shift in the priorities of developers from small residential projects to larger complexes, a positive sign for the Anchorage housing market.