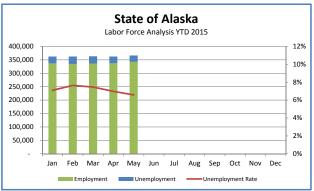

## **UNEMPLOYMENT ANALYSIS (YTD, 2015)**

Anchorage, Mat-Su, Kenai Peninsula Borough

|   |                           | lan     | Feb     | Mar     | Apr       | Max         | Inn | = | Aug | Sep      | bo | ò | Dec | 15 YTD Avg 14 YTD Avg 15 vs 14 (YTD) | YTD Ave 15 v | (14 (YTD) |  |
|---|---------------------------|---------|---------|---------|-----------|-------------|-----|---|-----|----------|----|---|-----|--------------------------------------|--------------|-----------|--|
|   | Municipality of Anchorage | Revised | Revised | Revised | Revised F | Preliminary |     |   | •   | <u>+</u> |    |   |     | 0                                    | 0            |           |  |
|   | Labor Force               | 160,158 | 158,783 | 159,357 | 159,050   | 159,650     |     |   |     |          |    |   |     | 159,400                              | 158,446      | 954       |  |
|   | Employment                | 151,886 | 149,911 | 150,517 | 150,599   | 151,551     |     |   |     |          |    |   |     | 150,893                              | 149,793      | 1,100     |  |
|   | Unemployment              | 8,272   | 8,872   | 8,840   | 8,451     | 8,099       |     |   |     |          |    |   |     | 8,507                                | 8,653        | (146)     |  |
|   | Unemployment Rate         | 5.2%    | 2.6%    | 5.5%    | 5.3%      | 5.1%        |     |   |     |          |    |   |     | 5.34%                                | 5.46%        | -0.12%    |  |
|   | Mat-Su Borough            |         |         |         |           |             |     |   |     |          |    |   |     |                                      |              |           |  |
|   | Labor Force               | 44,502  | 44,205  | 44,356  | 44,033    | 44,109      |     |   |     |          |    |   |     | 44,241                               | 43,975       | 566       |  |
|   | Employment                | 40,715  | 40,120  | 40,261  | 40,308    | 40,625      |     |   |     |          |    |   |     | 40,406                               | 40,120       | 286       |  |
|   | Unemployment              | 3,787   | 4,085   | 4,095   | 3,725     | 3,484       |     |   |     |          |    |   |     | 3,835                                | 3,855        | (20)      |  |
|   | Unemployment Rate         | 8.5%    | 9.2%    | 9.5%    | 8.5%      | 7.9%        |     |   |     |          |    |   |     | 8.67%                                | 8.77%        | -0.10%    |  |
|   | Kenai Peninsula Borough   |         |         |         |           |             |     |   |     |          |    |   |     |                                      |              |           |  |
|   | Labor Force               | 27,057  | 26,963  | 26,984  | 27,002    | 28,229      |     |   |     |          |    |   |     | 27,247                               | 27,011       | 236       |  |
|   | Employment                | 24,682  | 24,359  | 24,420  | 24,706    | 26,093      |     |   |     |          |    |   |     | 24,852                               | 24,636       | 216       |  |
|   | Unemployment              | 2,375   | 2,604   | 2,564   | 2,296     | 2,136       |     |   |     |          |    |   |     | 2,395                                | 2,375        | 20        |  |
|   | Unemployment Rate         | 8.8%    | 9.7%    | 9.5%    | 8.5%      | 7.6%        |     |   |     |          |    |   |     | 8.79%                                | 8.79%        | 0.00%     |  |
|   | Southcentral Region       |         |         |         |           |             |     |   |     |          |    |   |     |                                      |              |           |  |
|   | Labor Force               | 231,717 | 229,951 | 230,697 | 230,085   | 231,988     |     |   |     |          |    |   |     | 230,888                              | 229,431      | 1,457     |  |
|   | Employment                | 217,283 | 214,390 | 215,198 | 215,613   | 218,269     |     |   |     |          |    |   |     | 216,151                              | 214,548      | 1,602     |  |
| 1 | Unemployment              | 14,434  | 15,561  | 15,499  | 14,472    | 13,719      |     |   |     |          |    |   |     | 14,737                               | 14,883       | (146)     |  |
| 0 | Unemployment Rate         | 6.2%    | 8.9     | %2'9    | 6.3%      | 2.9%        |     |   |     |          |    |   |     | 6.38%                                | 6.49%        | -0.10%    |  |
|   | State of Alaska           |         |         |         |           |             |     |   |     |          |    |   |     |                                      |              |           |  |
|   | Labor Force               | 362,290 | 362,202 | 363,153 | 362,298   | 366,327     |     |   |     |          |    |   |     | 363,254                              | 364,199      | (942)     |  |
|   | Employment                | 336,571 | 334,534 | 336,041 | 337,018   | 342,229     |     |   |     |          |    |   |     | 337,279                              | 337,260      | 19        |  |
|   | Unemployment              | 25,719  | 27,668  | 27,112  | 25,280    | 24,098      |     |   |     |          |    |   |     | 25,975                               | 26,939       | (893)     |  |
|   | Unemployment Rate         | 7.1%    | 7.6%    | 7.5%    | 7.0%      | %9.9        |     |   |     |          |    |   |     | 7.15%                                | 7.40%        | -0.25%    |  |
|   |                           |         |         |         |           |             |     |   |     |          |    |   |     |                                      |              |           |  |