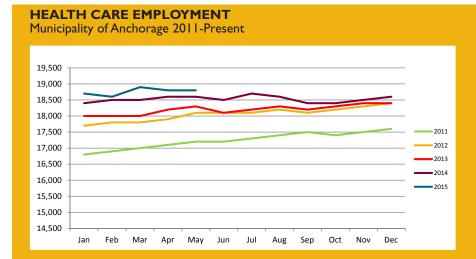

### HEALTH CARE EMPLOYMENT

Health Care employment continues to show a sizable improvement over 2014 YTD, up 240 jobs, or 1.3 percent. The May estimate of 18,800 is 200 more jobs than May 2014. Local staffing agencies are still seeing a high demand for registered nurses and experienced office personnel.

18,800 HEALTH CARE JOBS May 2015 (preliminary)