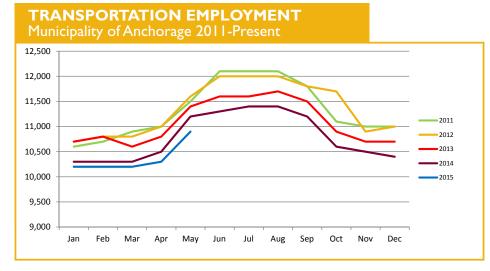

### **TRANSPORTATION**

The Trade/Transportation/Utilities industry continues to see YTD growth in May, but at a slightly lower level than April. The industry is up 320 jobs YTD compared to this time last year, and the May total of 34,100 jobs is up 100 over May of 2014. Retail Trade is still leading the way with 560 more YTD jobs than 2014.

Jobs in the Transportation/Warehouse/ Utilities sector increased by 600 from April to May, but the YTD total is still 160 below the level reached last year at this time. Local trucking industry leaders have recently gone on record as saying they have more work than they can handle right now, and the single biggest issue they're facing is on

10,900 TRANSPORATION JOBS May 2015 (preliminary)

the labor front. They are concerned that there are not enough people receiving the required training to replace retirement and attrition losses.

<sup>2</sup>Alaska Business Monthly, June 2015: Truck Drivers Wanted in Alaska by Susan Harrington