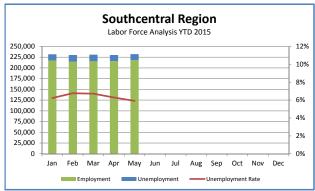

## **UNEMPLOYMENT ANALYSIS (YTD, 2015)**

Anchorage, Mat-Su, Kenai Peninsula Borough

|   |                           | lan     | Feb     | Mar     | Apr       | Max         | Inn | = | Aug | Sep      | bo | ò | Dec | 15 YTD Avg 14 YTD Avg 15 vs 14 (YTD) | YTD Ave 15 v | (14 (YTD) |  |
|---|---------------------------|---------|---------|---------|-----------|-------------|-----|---|-----|----------|----|---|-----|--------------------------------------|--------------|-----------|--|
|   | Municipality of Anchorage | Revised | Revised | Revised | Revised F | Preliminary |     |   | •   | <u>+</u> |    |   |     | 0                                    | 0            |           |  |
|   | Labor Force               | 160,158 | 158,783 | 159,357 | 159,050   | 159,650     |     |   |     |          |    |   |     | 159,400                              | 158,446      | 954       |  |
|   | Employment                | 151,886 | 149,911 | 150,517 | 150,599   | 151,551     |     |   |     |          |    |   |     | 150,893                              | 149,793      | 1,100     |  |
|   | Unemployment              | 8,272   | 8,872   | 8,840   | 8,451     | 8,099       |     |   |     |          |    |   |     | 8,507                                | 8,653        | (146)     |  |
|   | Unemployment Rate         | 5.2%    | 2.6%    | 5.5%    | 5.3%      | 5.1%        |     |   |     |          |    |   |     | 5.34%                                | 5.46%        | -0.12%    |  |
|   | Mat-Su Borough            |         |         |         |           |             |     |   |     |          |    |   |     |                                      |              |           |  |
|   | Labor Force               | 44,502  | 44,205  | 44,356  | 44,033    | 44,109      |     |   |     |          |    |   |     | 44,241                               | 43,975       | 566       |  |
|   | Employment                | 40,715  | 40,120  | 40,261  | 40,308    | 40,625      |     |   |     |          |    |   |     | 40,406                               | 40,120       | 286       |  |
|   | Unemployment              | 3,787   | 4,085   | 4,095   | 3,725     | 3,484       |     |   |     |          |    |   |     | 3,835                                | 3,855        | (20)      |  |
|   | Unemployment Rate         | 8.5%    | 9.2%    | 9.5%    | 8.5%      | 7.9%        |     |   |     |          |    |   |     | 8.67%                                | 8.77%        | -0.10%    |  |
|   | Kenai Peninsula Borough   |         |         |         |           |             |     |   |     |          |    |   |     |                                      |              |           |  |
|   | Labor Force               | 27,057  | 26,963  | 26,984  | 27,002    | 28,229      |     |   |     |          |    |   |     | 27,247                               | 27,011       | 236       |  |
|   | Employment                | 24,682  | 24,359  | 24,420  | 24,706    | 26,093      |     |   |     |          |    |   |     | 24,852                               | 24,636       | 216       |  |
|   | Unemployment              | 2,375   | 2,604   | 2,564   | 2,296     | 2,136       |     |   |     |          |    |   |     | 2,395                                | 2,375        | 20        |  |
|   | Unemployment Rate         | 8.8%    | 9.7%    | 9.5%    | 8.5%      | 7.6%        |     |   |     |          |    |   |     | 8.79%                                | 8.79%        | 0.00%     |  |
|   | Southcentral Region       |         |         |         |           |             |     |   |     |          |    |   |     |                                      |              |           |  |
|   | Labor Force               | 231,717 | 229,951 | 230,697 | 230,085   | 231,988     |     |   |     |          |    |   |     | 230,888                              | 229,431      | 1,457     |  |
|   | Employment                | 217,283 | 214,390 | 215,198 | 215,613   | 218,269     |     |   |     |          |    |   |     | 216,151                              | 214,548      | 1,602     |  |
| 1 | Unemployment              | 14,434  | 15,561  | 15,499  | 14,472    | 13,719      |     |   |     |          |    |   |     | 14,737                               | 14,883       | (146)     |  |
| 0 | Unemployment Rate         | 6.2%    | 8.9     | %2'9    | 6.3%      | 2.9%        |     |   |     |          |    |   |     | 6.38%                                | 6.49%        | -0.10%    |  |
|   | State of Alaska           |         |         |         |           |             |     |   |     |          |    |   |     |                                      |              |           |  |
|   | Labor Force               | 362,290 | 362,202 | 363,153 | 362,298   | 366,327     |     |   |     |          |    |   |     | 363,254                              | 364,199      | (942)     |  |
|   | Employment                | 336,571 | 334,534 | 336,041 | 337,018   | 342,229     |     |   |     |          |    |   |     | 337,279                              | 337,260      | 19        |  |
|   | Unemployment              | 25,719  | 27,668  | 27,112  | 25,280    | 24,098      |     |   |     |          |    |   |     | 25,975                               | 26,939       | (893)     |  |
|   | Unemployment Rate         | 7.1%    | 7.6%    | 7.5%    | 7.0%      | %9.9        |     |   |     |          |    |   |     | 7.15%                                | 7.40%        | -0.25%    |  |
|   |                           |         |         |         |           |             |     |   |     |          |    |   |     |                                      |              |           |  |