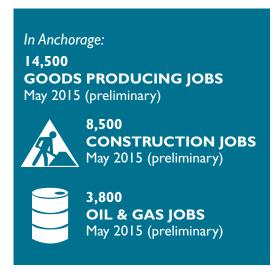

### CONSTRUCTION WORK, MINING, OIL & GAS PRODUCTION, MANUFACTURING

With a job total of 13,180 YTD, employment in the Goods Producing<sup>1</sup> group has declined by 40 jobs compared to the same period a year ago. The only industry to gain jobs in the group has been Mining & Logging, gaining 60 jobs in 2015 when compared against the same period of 2014. In Anchorage, YTD Construction employment is down 40 jobs and Manufacturing is down 80 jobs.

The Construction industry, as noted earlier, is showing a YTD decline of 40 jobs from the 2014 YTD total. **The monthly estimate of 8,500 jobs in May is up 100 jobs over May of 2014**—the first time this year where a 2015 monthly estimate has been above its 2014 counterpart. In fact, this is the second highest May estimate since it reached 9,000 in 2009.YTD permit applications at the Municipality of Anchorage building safety agency show units within multi-unit residential developments are up by 33 percent over last year, while duplex units have declined by over 50 percent. This may indicate a shift in the priorities of developers from small residential projects to larger complexes, a positive sign for the Anchorage housing market.

The Oil & Gas sector is part of the Mining & Logging industry. The job total for the Oil & Gas sector is up 80 this year when compared to 2014 YTD. This continues a trend of slow growth each month this year. While the current U.S. Energy Information Administration's forecast of \$61 per barrel for Brent crude for 2015 and \$67 in 2016 may cause some companies to reconsider future operations, there are signs that Alaska investments may not decrease dramatically. ConocoPhillips recently decreased their overall 2015 operations budget by more than 30 percent, but their Alaska budget was reduced by only 12.5 percent.