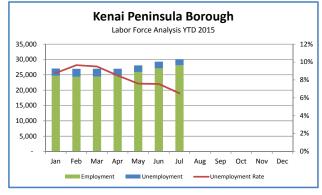

2007. In the Mat-Su Borough, the YTD average monthly unemployment rate is down 0.1 percent from 2014 YTD, while the Kenai Peninsula Borough's rate remains unchanged during this time (see the charts, starting on page 10, for more details).

# UNEMPLOYMENT ANALYSIS (YTD, 2015)

Anchorage, Mat-Su, Kenai Peninsula Borough

|                           | Jan     | Feb     | Mar     |         |         | Jun         | In      | Aug | Sep | Oct | Nov | Dec | 15 YTD Avg 14 YTD Avg 15 vs 14 (YTD) | YTD Avg 15 vs | 14 (YTD) |
|---------------------------|---------|---------|---------|---------|---------|-------------|---------|-----|-----|-----|-----|-----|--------------------------------------|---------------|----------|
| Municipality of Anchorage | Revised | Revised | Revised | _       |         | Revised Pre |         |     |     |     |     |     | 159 712                              | 159 090       | 623      |
| Employment                | 151,886 | 149,911 | 150,517 | 150,599 | 151,678 | 152,146     | 152,339 |     |     |     |     |     | 151,297                              | 150,467       | 829      |
| Unemployment              | 8,272   | 8,872   | 8,840   | 8,451   |         | 8,760       |         |     |     |     |     |     | 8,415                                | 8,623         | (208)    |
| Unemployment Rate         | 5.2%    | 2.6%    | 2.5%    | 5.3%    |         | 5.4%        |         |     |     |     |     |     | 5.27%                                | 5.42%         | -0.15%   |
| Mat-Su Borough            |         |         |         |         |         |             |         |     |     |     |     |     |                                      |               |          |
| Labor Force               | 44,502  | 44,205  | 44,356  | 44,033  | 44,139  | 44,471      | 44,058  |     |     |     |     |     | 44,252                               | 44,081        | 171      |
| Employment                | 40,715  | 40,120  | 40,261  | 40,308  | 40,660  | 40,778      | 40,815  |     |     |     |     |     | 40,522                               | 40,312        | 211      |
| Unemployment              | 3,787   | 4,085   | 4,095   | 3,725   | 3,479   | 3,693       | 3,243   |     |     |     |     |     | 3,730                                | 3,769         | (39)     |
| Unemployment Rate         | 8.5%    | 9.2%    | 9.5%    | 8.5%    | 7.9%    | 8.3%        | 7.4%    |     |     |     |     |     | 8.43%                                | 8.55%         | -0.12%   |
| Kenai Peninsula Borough   |         |         |         |         |         |             |         |     |     |     |     |     |                                      |               |          |
| Labor Force               | 27,057  | 26,963  | 26,984  | 27,002  | 28,086  | 29,322      | 30,068  |     |     |     |     |     | 27,926                               | 27,793        | 133      |
| Employment                | 24,682  | 24,359  | 24,420  | 24,706  | 25,954  | 27,108      | 28,112  |     |     |     |     |     | 25,620                               | 25,502        | 118      |
| Unemployment              | 2,375   | 2,604   | 2,564   | 2,296   | 2,132   | 2,214       | 1,956   |     |     |     |     |     | 2,306                                | 2,291         | 15       |
| Unemployment Rate         | 8.8%    | 9.7%    | 9.5%    | 8.5%    | %9′.    | %9.7        | 6.5%    |     |     |     |     |     | 8.26%                                | 8.24%         | 0.01%    |
| Southcentral Region       |         |         |         |         |         |             |         |     |     |     |     |     |                                      |               |          |
| Labor Force               | 231,717 | 229,951 | 230,697 | 230,085 | 231,989 | 234,699     | 234,092 |     |     |     |     |     | 231,890                              | 230,964       | 926      |
| Employment                | 217,283 | 214,390 | 215,198 | 215,613 | 218,292 | 220,032     | 221,266 |     |     |     |     |     | 217,439                              | 216,282       | 1,157    |
| Unemployment              | 14,434  | 15,561  | 15,499  | 14,472  | 13,697  | 14,667      | 12,826  |     |     |     |     |     | 14,451                               | 14,683        | (232)    |
| Unemployment Rate         | 6.2%    | %8.9    | %2.9    | 6.3%    | 2.9%    | 6.2%        | 2.5%    |     |     |     |     |     | 6.23%                                | %98.9         | -0.13%   |
| State of Alaska           |         |         |         |         |         |             |         |     |     |     |     |     |                                      |               |          |
| Labor Force               | 362,290 | 362,202 | 363,153 | 362,298 | 366,569 | 371,587     | 374,708 |     |     |     |     |     | 366,115                              | 367,905       | (1,790)  |
| Employment                | 336,571 | 334,534 |         | 337,018 | 342,510 | 346,092     | 352,423 |     |     |     |     |     | 340,741                              | 341,476       | (735)    |
| Unemployment              | 25,719  | 27,668  |         | 25,280  | 24,059  | 25,495      | 22,285  |     |     |     |     |     | 25,374                               | 26,429        | (1,055)  |
| Unemployment Rate         | 7.1%    | 7.6%    |         | 7.0%    | %9.9    | %6.9        | 2.9%    |     |     |     |     |     | 6.93%                                | 7.18%         | -0.25%   |
|                           |         |         |         |         |         |             |         |     |     |     |     |     |                                      |               |          |