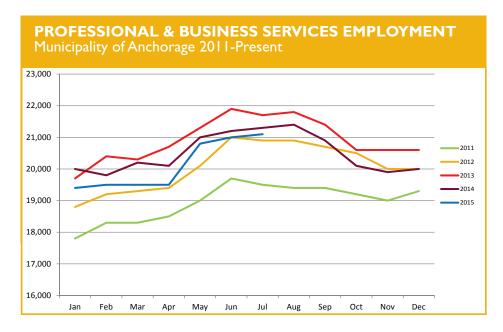

# PROFESSIONAL & BUSINESS SERVICES

ENGINEERING, ARCHITECTURE, LEGAL SERVICES, ACCOUNTING, SCIENTIFIC RESEARCH, WASTE MANAGEMENT & ADMINISTRATIVE SERVICES

The YTD average in this industry is down 400 jobs from 2014. As with the Transportation/Warehouse/Utilities sector, these jobs are highly seasonal and the second half of the year will likely shed some light on the industry's outlook for 2016.

21,100
PROFESSIONAL & BUSINESS SERVICES JOBS
July 2015 (preliminary)