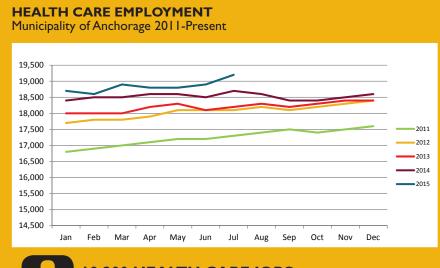

# HEALTH CARE EMPLOYMENT

Health care positions have increased by 300 YTD compared to 2014 YTD. The growth rate in this industry continues to climb and is at 1.62 percent for this period. The July estimate of 19,200 jobs is 500 higher than July of 2014 and is the first time monthly employment in this sector has been recorded over 19,000. QCEW data for the first quarter of 2015 indicates that employment in outpatient health care is driving this growth.

19,200 HEALTH CARE JOBS July 2015 (preliminary)