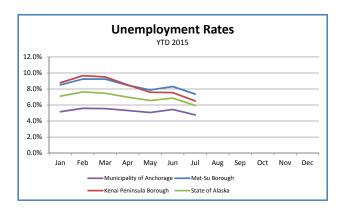

YEAR-TO-DATE UNEMPLOYMENT

The average year-to-date (YTD) non-seasonally adjusted unemployment rate in Anchorage was 5.3 percent at the end of July, 0.1 percent lower than at this time last year. An increase of 829 to the employment total and 622 to the Anchorage labor force during the YTD period has resulted in the reported unemployment total decreasing by 208. The total number of unemployed people in Anchorage for the month of July is estimated at 7,627 (those actively looking for jobs), 505 less than July 2014. This is the smallest pool of unemployed people in Anchorage for the month of July since

2007. In the Mat-Su Borough, the YTD average monthly unemployment rate is down 0.1 percent from 2014 YTD, while the Kenai Peninsula Borough's rate remains unchanged during this time (see the charts, starting on page 10, for more details).

# UNEMPLOYMENT ANALYSIS (YTD, 2015)

Anchorage, Mat-Su, Kenai Peninsula Borough

|                           | Jan     | Feb     | Mar     |         |         | Jun         | In      | Aug | Sep | Oct | Nov | Dec | 15 YTD Avg 14 YTD Avg 15 vs 14 (YTD) | YTD Avg 15 vs | 14 (YTD) |
|---------------------------|---------|---------|---------|---------|---------|-------------|---------|-----|-----|-----|-----|-----|--------------------------------------|---------------|----------|
| Municipality of Anchorage | Revised | Revised | Revised | _       |         | Revised Pre |         |     |     |     |     |     | 159 712                              | 159 090       | 623      |
| Employment                | 151,886 | 149,911 | 150,517 | 150,599 | 151,678 | 152,146     | 152,339 |     |     |     |     |     | 151,297                              | 150,467       | 829      |
| Unemployment              | 8,272   | 8,872   | 8,840   | 8,451   |         | 8,760       |         |     |     |     |     |     | 8,415                                | 8,623         | (208)    |
| Unemployment Rate         | 5.2%    | 2.6%    | 2.5%    | 5.3%    |         | 5.4%        |         |     |     |     |     |     | 5.27%                                | 5.42%         | -0.15%   |
| Mat-Su Borough            |         |         |         |         |         |             |         |     |     |     |     |     |                                      |               |          |
| Labor Force               | 44,502  | 44,205  | 44,356  | 44,033  | 44,139  | 44,471      | 44,058  |     |     |     |     |     | 44,252                               | 44,081        | 171      |
| Employment                | 40,715  | 40,120  | 40,261  | 40,308  | 40,660  | 40,778      | 40,815  |     |     |     |     |     | 40,522                               | 40,312        | 211      |
| Unemployment              | 3,787   | 4,085   | 4,095   | 3,725   | 3,479   | 3,693       | 3,243   |     |     |     |     |     | 3,730                                | 3,769         | (39)     |
| Unemployment Rate         | 8.5%    | 9.2%    | 9.5%    | 8.5%    | 7.9%    | 8.3%        | 7.4%    |     |     |     |     |     | 8.43%                                | 8.55%         | -0.12%   |
| Kenai Peninsula Borough   |         |         |         |         |         |             |         |     |     |     |     |     |                                      |               |          |
| Labor Force               | 27,057  | 26,963  | 26,984  | 27,002  | 28,086  | 29,322      | 30,068  |     |     |     |     |     | 27,926                               | 27,793        | 133      |
| Employment                | 24,682  | 24,359  | 24,420  | 24,706  | 25,954  | 27,108      | 28,112  |     |     |     |     |     | 25,620                               | 25,502        | 118      |
| Unemployment              | 2,375   | 2,604   | 2,564   | 2,296   | 2,132   | 2,214       | 1,956   |     |     |     |     |     | 2,306                                | 2,291         | 15       |
| Unemployment Rate         | 8.8%    | 9.7%    | 9.5%    | 8.5%    | %9′.    | %9.7        | 6.5%    |     |     |     |     |     | 8.26%                                | 8.24%         | 0.01%    |
| Southcentral Region       |         |         |         |         |         |             |         |     |     |     |     |     |                                      |               |          |
| Labor Force               | 231,717 | 229,951 | 230,697 | 230,085 | 231,989 | 234,699     | 234,092 |     |     |     |     |     | 231,890                              | 230,964       | 926      |
| Employment                | 217,283 | 214,390 | 215,198 | 215,613 | 218,292 | 220,032     | 221,266 |     |     |     |     |     | 217,439                              | 216,282       | 1,157    |
| Unemployment              | 14,434  | 15,561  | 15,499  | 14,472  | 13,697  | 14,667      | 12,826  |     |     |     |     |     | 14,451                               | 14,683        | (232)    |
| Unemployment Rate         | 6.2%    | %8.9    | %2.9    | 6.3%    | 2.9%    | 6.2%        | 2.5%    |     |     |     |     |     | 6.23%                                | %98.9         | -0.13%   |
| State of Alaska           |         |         |         |         |         |             |         |     |     |     |     |     |                                      |               |          |
| Labor Force               | 362,290 | 362,202 | 363,153 | 362,298 | 366,569 | 371,587     | 374,708 |     |     |     |     |     | 366,115                              | 367,905       | (1,790)  |
| Employment                | 336,571 | 334,534 |         | 337,018 | 342,510 | 346,092     | 352,423 |     |     |     |     |     | 340,741                              | 341,476       | (735)    |
| Unemployment              | 25,719  | 27,668  |         | 25,280  | 24,059  | 25,495      | 22,285  |     |     |     |     |     | 25,374                               | 26,429        | (1,055)  |
| Unemployment Rate         | 7.1%    | 7.6%    |         | 7.0%    | %9.9    | %6.9        | 2.9%    |     |     |     |     |     | 6.93%                                | 7.18%         | -0.25%   |
|                           |         |         |         |         |         |             |         |     |     |     |     |     |                                      |               |          |