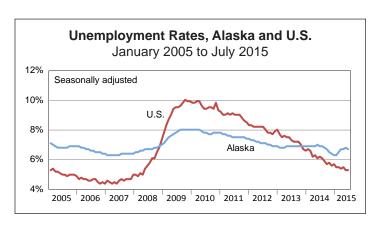

# MONTHLY UNEMPLOYMENT

The non-seasonally adjusted unemployment rate for Anchorage in July was 4.8 percent, a 0.6 percent drop from the lune revised rate of 5.4 percent. July was the first time the Anchorage unemployment rate was reported below 5 percent since December of 2014. Anchorage's unemployment rate is 0.8 percent below the national rate of 5.6 percent and I.I percent lower than the statewide rate of 5.9 percent. The July unemployment rate for Anchorage was 0.3 percent lower than July of 2014. As always, it should be noted that these are preliminary survey figures for July and will be revised next month.

YEAR-TO-DATE UNEMPLOYMENT

The average year-to-date (YTD) non-seasonally adjusted unemployment rate in Anchorage was 5.3 percent at the end of July, 0.1 percent lower than at this time last year. An increase of 829 to the employment total and 622 to the Anchorage labor force during the YTD period has resulted in the reported unemployment total decreasing by 208. The total number of unemployed people in Anchorage for the month of July is estimated at 7,627 (those actively looking for jobs), 505 less than July 2014. This is the smallest pool of unemployed people in Anchorage for the month of July since