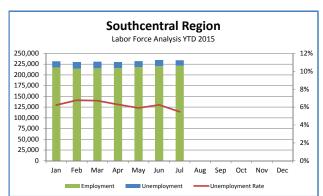

# UNEMPLOYMENT ANALYSIS (YTD, 2015)

Anchorage, Mat-Su, Kenai Peninsula Borough

|                           | Jan     | Feb     | Mar     |         |         | Jun         | In      | Aug | Sep | Oct | Nov | Dec | 15 YTD Avg 14 YTD Avg 15 vs 14 (YTD) | YTD Avg 15 vs | 14 (YTD) |
|---------------------------|---------|---------|---------|---------|---------|-------------|---------|-----|-----|-----|-----|-----|--------------------------------------|---------------|----------|
| Municipality of Anchorage | Revised | Revised | Revised | _       |         | Revised Pre |         |     |     |     |     |     | 159 712                              | 159 090       | 623      |
| Employment                | 151,886 | 149,911 | 150,517 | 150,599 | 151,678 | 152,146     | 152,339 |     |     |     |     |     | 151,297                              | 150,467       | 829      |
| Unemployment              | 8,272   | 8,872   | 8,840   | 8,451   |         | 8,760       |         |     |     |     |     |     | 8,415                                | 8,623         | (208)    |
| Unemployment Rate         | 5.2%    | 2.6%    | 2.5%    | 5.3%    |         | 5.4%        |         |     |     |     |     |     | 5.27%                                | 5.42%         | -0.15%   |
| Mat-Su Borough            |         |         |         |         |         |             |         |     |     |     |     |     |                                      |               |          |
| Labor Force               | 44,502  | 44,205  | 44,356  | 44,033  | 44,139  | 44,471      | 44,058  |     |     |     |     |     | 44,252                               | 44,081        | 171      |
| Employment                | 40,715  | 40,120  | 40,261  | 40,308  | 40,660  | 40,778      | 40,815  |     |     |     |     |     | 40,522                               | 40,312        | 211      |
| Unemployment              | 3,787   | 4,085   | 4,095   | 3,725   | 3,479   | 3,693       | 3,243   |     |     |     |     |     | 3,730                                | 3,769         | (39)     |
| Unemployment Rate         | 8.5%    | 9.2%    | 9.5%    | 8.5%    | 7.9%    | 8.3%        | 7.4%    |     |     |     |     |     | 8.43%                                | 8.55%         | -0.12%   |
| Kenai Peninsula Borough   |         |         |         |         |         |             |         |     |     |     |     |     |                                      |               |          |
| Labor Force               | 27,057  | 26,963  | 26,984  | 27,002  | 28,086  | 29,322      | 30,068  |     |     |     |     |     | 27,926                               | 27,793        | 133      |
| Employment                | 24,682  | 24,359  | 24,420  | 24,706  | 25,954  | 27,108      | 28,112  |     |     |     |     |     | 25,620                               | 25,502        | 118      |
| Unemployment              | 2,375   | 2,604   | 2,564   | 2,296   | 2,132   | 2,214       | 1,956   |     |     |     |     |     | 2,306                                | 2,291         | 15       |
| Unemployment Rate         | 8.8%    | 9.7%    | 9.5%    | 8.5%    | %9′.    | %9.7        | 6.5%    |     |     |     |     |     | 8.26%                                | 8.24%         | 0.01%    |
| Southcentral Region       |         |         |         |         |         |             |         |     |     |     |     |     |                                      |               |          |
| Labor Force               | 231,717 | 229,951 | 230,697 | 230,085 | 231,989 | 234,699     | 234,092 |     |     |     |     |     | 231,890                              | 230,964       | 926      |
| Employment                | 217,283 | 214,390 | 215,198 | 215,613 | 218,292 | 220,032     | 221,266 |     |     |     |     |     | 217,439                              | 216,282       | 1,157    |
| Unemployment              | 14,434  | 15,561  | 15,499  | 14,472  | 13,697  | 14,667      | 12,826  |     |     |     |     |     | 14,451                               | 14,683        | (232)    |
| Unemployment Rate         | 6.2%    | %8.9    | %2.9    | 6.3%    | 2.9%    | 6.2%        | 2.5%    |     |     |     |     |     | 6.23%                                | %98.9         | -0.13%   |
| State of Alaska           |         |         |         |         |         |             |         |     |     |     |     |     |                                      |               |          |
| Labor Force               | 362,290 | 362,202 | 363,153 | 362,298 | 366,569 | 371,587     | 374,708 |     |     |     |     |     | 366,115                              | 367,905       | (1,790)  |
| Employment                | 336,571 | 334,534 |         | 337,018 | 342,510 | 346,092     | 352,423 |     |     |     |     |     | 340,741                              | 341,476       | (735)    |
| Unemployment              | 25,719  | 27,668  |         | 25,280  | 24,059  | 25,495      | 22,285  |     |     |     |     |     | 25,374                               | 26,429        | (1,055)  |
| Unemployment Rate         | 7.1%    | 7.6%    |         | 7.0%    | %9.9    | %6.9        | 2.9%    |     |     |     |     |     | 6.93%                                | 7.18%         | -0.25%   |
|                           |         |         |         |         |         |             |         |     |     |     |     |     |                                      |               |          |