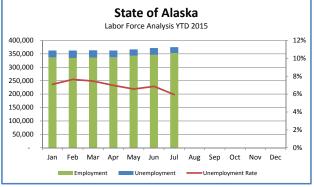

# UNEMPLOYMENT ANALYSIS (YTD, 2015)

Anchorage, Mat-Su, Kenai Peninsula Borough

|                           | Jan     | Feb     | Mar     |         |         | Jun         | In      | Aug | Sep | Oct | Nov | Dec | 15 YTD Avg 14 YTD Avg 15 vs 14 (YTD) | YTD Avg 15 vs | 14 (YTD) |
|---------------------------|---------|---------|---------|---------|---------|-------------|---------|-----|-----|-----|-----|-----|--------------------------------------|---------------|----------|
| Municipality of Anchorage | Revised | Revised | Revised | _       |         | Revised Pre |         |     |     |     |     |     | 159 712                              | 159 090       | 623      |
| Employment                | 151,886 | 149,911 | 150,517 | 150,599 | 151,678 | 152,146     | 152,339 |     |     |     |     |     | 151,297                              | 150,467       | 829      |
| Unemployment              | 8,272   | 8,872   | 8,840   | 8,451   |         | 8,760       |         |     |     |     |     |     | 8,415                                | 8,623         | (208)    |
| Unemployment Rate         | 5.2%    | 2.6%    | 2.5%    | 5.3%    |         | 5.4%        |         |     |     |     |     |     | 5.27%                                | 5.42%         | -0.15%   |
| Mat-Su Borough            |         |         |         |         |         |             |         |     |     |     |     |     |                                      |               |          |
| Labor Force               | 44,502  | 44,205  | 44,356  | 44,033  | 44,139  | 44,471      | 44,058  |     |     |     |     |     | 44,252                               | 44,081        | 171      |
| Employment                | 40,715  | 40,120  | 40,261  | 40,308  | 40,660  | 40,778      | 40,815  |     |     |     |     |     | 40,522                               | 40,312        | 211      |
| Unemployment              | 3,787   | 4,085   | 4,095   | 3,725   | 3,479   | 3,693       | 3,243   |     |     |     |     |     | 3,730                                | 3,769         | (39)     |
| Unemployment Rate         | 8.5%    | 9.2%    | 9.5%    | 8.5%    | 7.9%    | 8.3%        | 7.4%    |     |     |     |     |     | 8.43%                                | 8.55%         | -0.12%   |
| Kenai Peninsula Borough   |         |         |         |         |         |             |         |     |     |     |     |     |                                      |               |          |
| Labor Force               | 27,057  | 26,963  | 26,984  | 27,002  | 28,086  | 29,322      | 30,068  |     |     |     |     |     | 27,926                               | 27,793        | 133      |
| Employment                | 24,682  | 24,359  | 24,420  | 24,706  | 25,954  | 27,108      | 28,112  |     |     |     |     |     | 25,620                               | 25,502        | 118      |
| Unemployment              | 2,375   | 2,604   | 2,564   | 2,296   | 2,132   | 2,214       | 1,956   |     |     |     |     |     | 2,306                                | 2,291         | 15       |
| Unemployment Rate         | 8.8%    | 9.7%    | 9.5%    | 8.5%    | %9′.    | %9.7        | 6.5%    |     |     |     |     |     | 8.26%                                | 8.24%         | 0.01%    |
| Southcentral Region       |         |         |         |         |         |             |         |     |     |     |     |     |                                      |               |          |
| Labor Force               | 231,717 | 229,951 | 230,697 | 230,085 | 231,989 | 234,699     | 234,092 |     |     |     |     |     | 231,890                              | 230,964       | 926      |
| Employment                | 217,283 | 214,390 | 215,198 | 215,613 | 218,292 | 220,032     | 221,266 |     |     |     |     |     | 217,439                              | 216,282       | 1,157    |
| Unemployment              | 14,434  | 15,561  | 15,499  | 14,472  | 13,697  | 14,667      | 12,826  |     |     |     |     |     | 14,451                               | 14,683        | (232)    |
| Unemployment Rate         | 6.2%    | %8.9    | %2.9    | 6.3%    | 2.9%    | 6.2%        | 2.5%    |     |     |     |     |     | 6.23%                                | %98.9         | -0.13%   |
| State of Alaska           |         |         |         |         |         |             |         |     |     |     |     |     |                                      |               |          |
| Labor Force               | 362,290 | 362,202 | 363,153 | 362,298 | 366,569 | 371,587     | 374,708 |     |     |     |     |     | 366,115                              | 367,905       | (1,790)  |
| Employment                | 336,571 | 334,534 |         | 337,018 | 342,510 | 346,092     | 352,423 |     |     |     |     |     | 340,741                              | 341,476       | (735)    |
| Unemployment              | 25,719  | 27,668  |         | 25,280  | 24,059  | 25,495      | 22,285  |     |     |     |     |     | 25,374                               | 26,429        | (1,055)  |
| Unemployment Rate         | 7.1%    | 7.6%    |         | 7.0%    | %9.9    | %6.9        | 2.9%    |     |     |     |     |     | 6.93%                                | 7.18%         | -0.25%   |
|                           |         |         |         |         |         |             |         |     |     |     |     |     |                                      |               |          |