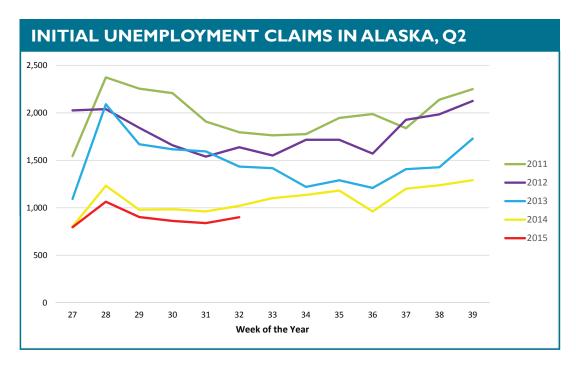

# **UNEMPLOYMENT CLAIMS**

Initial unemployment claim applications can be interpreted as a proxy for layoffs. They tend to fall as job growth accelerates and climb as workers encounter difficulties finding employment. The slight uptick in filings seen halfway through the second quarter was followed by a sharp decrease in the final weeks and 2015 has returned to its trend of tracking well below 2014 counts. Statewide totals for the third quarter of 2015 are averaging over 100 fewer claims each week than in the third quarter of 2014.