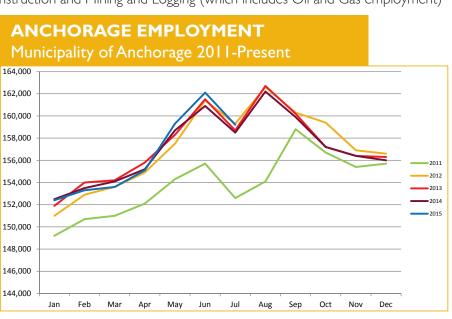

# ANCHORAGE INDUSTRY EMPLOYMENT ESTIMATES

The Anchorage employment estimate for July, which includes total jobs in Anchorage held by city residents and commuters, is 159,200; 700 more jobs than in July of 2014. **The YTD average for 2015 is 156,429; 229 more jobs than** compared to YTD 2014. This represents a 0.15 percent increase in the total monthly average over the same period.

The private sector (total jobs minus government jobs) has grown by 229 jobs during this time, while Government employment has remained flat. Federal and State Government employment has decreased by 100 and 71, respectively, while Local Government has increased by 157 (total change does not equal zero due to rounding of monthly estimates).

In the Goods Producing category, both the Construction and Mining and Logging (which includes Oil and Gas employment)

industries are showing growth. Service Providing Industries that have flat or positive growth so far this year are Trade/ Transportation/Utilities (TTU), Information, Educational & Health Services, Leisure & Hospitality and Government. Six of the ten major industries' job estimates for July 2015 are at or above July 2014 totals.

159,200

Total jobs in Anchorage July 2015 (preliminary)

4.8%

July 2015 Unemployment Rate for Anchorage

5.3%

Unemployment Rate for Anchorage