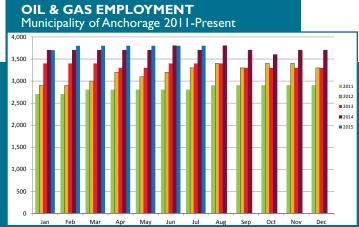

# CONSTRUCTION WORK, MINING, OIL & GAS PRODUCTION, MANUFACTURING

With a job total of 14,043, employment in the Goods Producing<sup>1</sup> group has increased by 100 jobs YTD compared to the same period a year ago. The Mining and Logging industry has gained 43 jobs in 2015 when compared against the same period of 2014, and the Construction industry has improved by 86 jobs over this time as well. The Manufacturing industry is the only one in this group to show a decrease of jobs at this point, with an estimated 43 fewer jobs YTD than last year at this time.

The Oil and Gas sector is part of the Mining and Logging industry. The job total for the Oil & Gas sector is up 71 this year when compared to 2014 YTD. Monthly totals have been holding steady at 3,800 since a 100 job increase from January to February 2015, indicating steady employment in this sector. Ongoing fluctuations in oil prices may impact future expansion projects in Alaska, but at this time, industry employment seems to be holding its ground while companies are advancing their pre-planned projects on the North Slope and Cook Inlet fields.

3,800
OIL & GAS JOBS
July 2015 (preliminary)