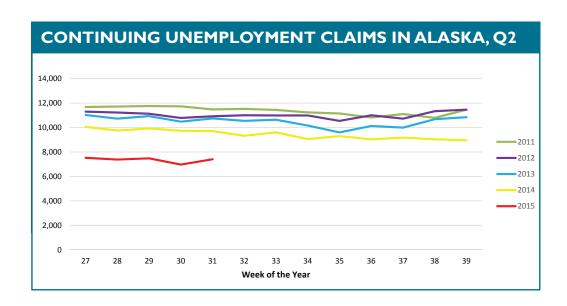

Continuing claims figures help to show how well unemployed workers are re-entering the workforce. This total does not include workers receiving extended benefits from the federal government. Weekly totals have averaged over 3,400 less this year than in 2014, but in the last twelve weeks, that gap has been averaging around 2,600. This is still a remarkably low level of claims, but may indicate a decrease in employment opportunities for the existing labor pool.