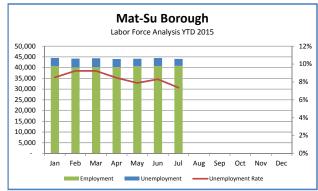

2007. In the Mat-Su Borough, the YTD average monthly unemployment rate is down 0.1 percent from 2014 YTD, while the Kenai Peninsula Borough's rate remains unchanged during this time (see the charts, starting on page 10, for more details).

# UNEMPLOYMENT ANALYSIS (YTD, 2015)

Anchorage, Mat-Su, Kenai Peninsula Borough

|                           | Jan     | Feb     | Mar     |         |         | Jun         | In      | Aug | Sep | Oct | Nov | Dec | 15 YTD Avg 14 YTD Avg 15 vs 14 (YTD) | YTD Avg 15 vs | 14 (YTD) |
|---------------------------|---------|---------|---------|---------|---------|-------------|---------|-----|-----|-----|-----|-----|--------------------------------------|---------------|----------|
| Municipality of Anchorage | Revised | Revised | Revised | _       |         | Revised Pre |         |     |     |     |     |     | 159 712                              | 159 090       | 623      |
| Employment                | 151,886 | 149,911 | 150,517 | 150,599 | 151,678 | 152,146     | 152,339 |     |     |     |     |     | 151,297                              | 150,467       | 829      |
| Unemployment              | 8,272   | 8,872   | 8,840   | 8,451   |         | 8,760       |         |     |     |     |     |     | 8,415                                | 8,623         | (208)    |
| Unemployment Rate         | 5.2%    | 2.6%    | 2.5%    | 5.3%    |         | 5.4%        |         |     |     |     |     |     | 5.27%                                | 5.42%         | -0.15%   |
| Mat-Su Borough            |         |         |         |         |         |             |         |     |     |     |     |     |                                      |               |          |
| Labor Force               | 44,502  | 44,205  | 44,356  | 44,033  | 44,139  | 44,471      | 44,058  |     |     |     |     |     | 44,252                               | 44,081        | 171      |
| Employment                | 40,715  | 40,120  | 40,261  | 40,308  | 40,660  | 40,778      | 40,815  |     |     |     |     |     | 40,522                               | 40,312        | 211      |
| Unemployment              | 3,787   | 4,085   | 4,095   | 3,725   | 3,479   | 3,693       | 3,243   |     |     |     |     |     | 3,730                                | 3,769         | (39)     |
| Unemployment Rate         | 8.5%    | 9.2%    | 9.5%    | 8.5%    | 7.9%    | 8.3%        | 7.4%    |     |     |     |     |     | 8.43%                                | 8.55%         | -0.12%   |
| Kenai Peninsula Borough   |         |         |         |         |         |             |         |     |     |     |     |     |                                      |               |          |
| Labor Force               | 27,057  | 26,963  | 26,984  | 27,002  | 28,086  | 29,322      | 30,068  |     |     |     |     |     | 27,926                               | 27,793        | 133      |
| Employment                | 24,682  | 24,359  | 24,420  | 24,706  | 25,954  | 27,108      | 28,112  |     |     |     |     |     | 25,620                               | 25,502        | 118      |
| Unemployment              | 2,375   | 2,604   | 2,564   | 2,296   | 2,132   | 2,214       | 1,956   |     |     |     |     |     | 2,306                                | 2,291         | 15       |
| Unemployment Rate         | 8.8%    | 9.7%    | 9.5%    | 8.5%    | %9′.    | %9.7        | 6.5%    |     |     |     |     |     | 8.26%                                | 8.24%         | 0.01%    |
| Southcentral Region       |         |         |         |         |         |             |         |     |     |     |     |     |                                      |               |          |
| Labor Force               | 231,717 | 229,951 | 230,697 | 230,085 | 231,989 | 234,699     | 234,092 |     |     |     |     |     | 231,890                              | 230,964       | 926      |
| Employment                | 217,283 | 214,390 | 215,198 | 215,613 | 218,292 | 220,032     | 221,266 |     |     |     |     |     | 217,439                              | 216,282       | 1,157    |
| Unemployment              | 14,434  | 15,561  | 15,499  | 14,472  | 13,697  | 14,667      | 12,826  |     |     |     |     |     | 14,451                               | 14,683        | (232)    |
| Unemployment Rate         | 6.2%    | %8.9    | %2.9    | 6.3%    | 2.9%    | 6.2%        | 2.5%    |     |     |     |     |     | 6.23%                                | %98.9         | -0.13%   |
| State of Alaska           |         |         |         |         |         |             |         |     |     |     |     |     |                                      |               |          |
| Labor Force               | 362,290 | 362,202 | 363,153 | 362,298 | 366,569 | 371,587     | 374,708 |     |     |     |     |     | 366,115                              | 367,905       | (1,790)  |
| Employment                | 336,571 | 334,534 |         | 337,018 | 342,510 | 346,092     | 352,423 |     |     |     |     |     | 340,741                              | 341,476       | (735)    |
| Unemployment              | 25,719  | 27,668  |         | 25,280  | 24,059  | 25,495      | 22,285  |     |     |     |     |     | 25,374                               | 26,429        | (1,055)  |
| Unemployment Rate         | 7.1%    | 7.6%    |         | 7.0%    | %9.9    | %6.9        | 2.9%    |     |     |     |     |     | 6.93%                                | 7.18%         | -0.25%   |
|                           |         |         |         |         |         |             |         |     |     |     |     |     |                                      |               |          |