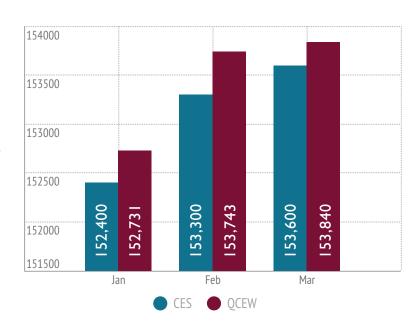

# MONTHLY EMPLOYMENT COUNTS ANCHORAGE, JANUARY - MARCH 2015

"The CES is the most up-to-date source for employment measures and is the source of the monthly statistics used in this report."

"QCEW statistics are often seen as a more accurate representation of employment than the CES. However... there is generally a six month lag time for the release of QCEW reports."

## **QCEW DATA**

On the other hand, QCEW data are universal counts of jobs, taken from data provided from unemployment insurance covered industries. This includes the majority of jobs in Alaska, but excludes some significant groups such as the self-employed and the military. QCEW reports also provide information regarding wages and total number of businesses. As an actual count of positions, QCEW statistics are often seen as a more accurate representation of employment than the CES. However, due to the complexity of data collection and analysis, there is generally a six month lag time for the release of QCEW reports. QCEW also differs from CES data in that it contains much more detailed breakouts of the information, both in terms of geographical and industry detail. For example, while CES data can provide monthly estimates for employment in the Information industry, QCEW statistics will show data for sub-sectors within the industry, such as Publishing Industries, Broadcasting and Telecommunications. Because monthly statistics for QCEW and CES are collected in different ways, they are not directly comparable, but the can both be utilized to describe trends in employment. The chart above shows the difference between the Anchorage CES and QCEW data for the first three months of 2015.