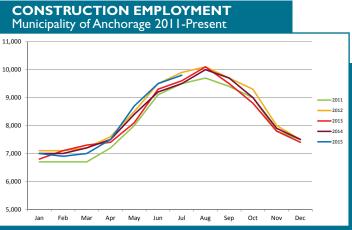

# CONSTRUCTION WORK, MINING, OIL & GAS PRODUCTION, MANUFACTURING

With a job total of 14,043, employment in the Goods Producing<sup>1</sup> group has increased by 100 jobs YTD compared to the same period a year ago. The Mining and Logging industry has gained 43 jobs in 2015 when compared against the same period of 2014, and the Construction industry has improved by 86 jobs over this time as well. The Manufacturing industry is the only one in this group to show a decrease of jobs at this point, with an estimated 43 fewer jobs YTD than last year at this time.

After lagging behind 2014 YTD totals for the first half of 2015, in June the Construction industry began showing improvement over last year. As of July, Construction employment is showing an YTD increase of 86 jobs from the 2014 YTD total. The monthly employment estimates for this year are following a very similar pattern to the numbers from 2012, which ended the year averaging 8,458 jobs per month. If this holds true for 2015, we could see employment gains of around 130 at the end of the year.