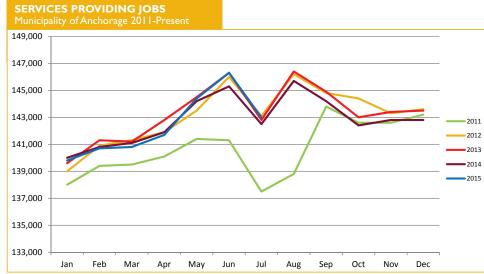

# **SERVICES PROVIDING JOBS**

ENGINEERING, RETAIL, TOURISM, HEALTH CARE, ETC.

Service Providing jobs in Anchorage totaled 143,000 in July, 500 more than July of 2014.

Overall, the YTD average is up 129 from 2014. **Job growth in the Information industry continues to slowly accelerate, increasing 3.6 percent YTD compared to the same period last year.** After a brief contraction in early 2013, the industry has been maintaining monthly employment levels between 3,900 and 4,100. **For the first time since December of 2010, the monthly estimate broke 4,200 in June and has remained there for July.** See the 2015 Fourth Edition of the AEDC Employment Report on www.AEDCweb.com for more information about this growing industry.

The Trade/Transportation/Utilities industry is showing above average YTD growth, up 357 jobs, or 1.08 percent over 2014 YTD. The Retail Trade sector is still leading the way, showing a 500 job increase YTD over the same period of 2014. The July monthly estimate of Retail Trade jobs was 18,500, 300 more jobs than July of 2014.

The Leisure & Hospitality industry continues to pick up steam, and shows a YTD improvement of 86 jobs over 2014 YTD. This is the first month of 2015 where this industry's YTD totals have been higher than in 2014. **Both June and July monthly estimates in 2015 were at 18,100, marking the first time this industry has shown job totals over 18,000.** As reported in the AEDC 3-Year Outlook Report released in July, the Anchorage Visitor Industry has experienced an excellent year so far and increased fall convention attendance will likely extend these employment gains into the fourth quarter.

The monthly average for Government jobs is showing no change YTD over last year at this time. Local Education has seen its traditional seasonal decline as the schools have closed for the summer, but the overall monthly average for 2015 YTD is up 157 jobs, or 2.22 percent over 2014 YTD. Federal Government employment is averaging 100 fewer jobs than at this point last year, which is a small improvement from May's YTD change. State Government totals are down 71 jobs YTD from this time last year, but would be up slightly if not for the YTD decline of 86 jobs in the State Education sector.