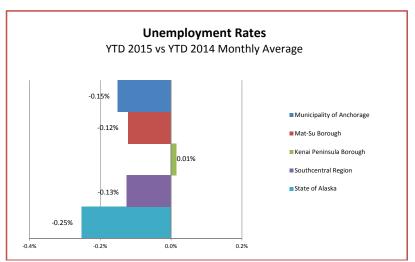

# UNEMPLOYMENT ANALYSIS (YTD, 2015)

Anchorage, Mat-Su, Kenai Peninsula Borough

|                           | Jan     | Feb     | Mar     |         |         | Jun         | In      | Aug | Sep | Oct | Nov | Dec | 15 YTD Avg 14 YTD Avg 15 vs 14 (YTD) | YTD Avg 15 vs | 14 (YTD) |
|---------------------------|---------|---------|---------|---------|---------|-------------|---------|-----|-----|-----|-----|-----|--------------------------------------|---------------|----------|
| Municipality of Anchorage | Revised | Revised | Revised | _       |         | Revised Pre |         |     |     |     |     |     | 159 712                              | 159 090       | 623      |
| Employment                | 151,886 | 149,911 | 150,517 | 150,599 | 151,678 | 152,146     | 152,339 |     |     |     |     |     | 151,297                              | 150,467       | 829      |
| Unemployment              | 8,272   | 8,872   | 8,840   | 8,451   |         | 8,760       |         |     |     |     |     |     | 8,415                                | 8,623         | (208)    |
| Unemployment Rate         | 5.2%    | 2.6%    | 2.5%    | 5.3%    |         | 5.4%        |         |     |     |     |     |     | 5.27%                                | 5.42%         | -0.15%   |
| Mat-Su Borough            |         |         |         |         |         |             |         |     |     |     |     |     |                                      |               |          |
| Labor Force               | 44,502  | 44,205  | 44,356  | 44,033  | 44,139  | 44,471      | 44,058  |     |     |     |     |     | 44,252                               | 44,081        | 171      |
| Employment                | 40,715  | 40,120  | 40,261  | 40,308  | 40,660  | 40,778      | 40,815  |     |     |     |     |     | 40,522                               | 40,312        | 211      |
| Unemployment              | 3,787   | 4,085   | 4,095   | 3,725   | 3,479   | 3,693       | 3,243   |     |     |     |     |     | 3,730                                | 3,769         | (39)     |
| Unemployment Rate         | 8.5%    | 9.2%    | 9.5%    | 8.5%    | 7.9%    | 8.3%        | 7.4%    |     |     |     |     |     | 8.43%                                | 8.55%         | -0.12%   |
| Kenai Peninsula Borough   |         |         |         |         |         |             |         |     |     |     |     |     |                                      |               |          |
| Labor Force               | 27,057  | 26,963  | 26,984  | 27,002  | 28,086  | 29,322      | 30,068  |     |     |     |     |     | 27,926                               | 27,793        | 133      |
| Employment                | 24,682  | 24,359  | 24,420  | 24,706  | 25,954  | 27,108      | 28,112  |     |     |     |     |     | 25,620                               | 25,502        | 118      |
| Unemployment              | 2,375   | 2,604   | 2,564   | 2,296   | 2,132   | 2,214       | 1,956   |     |     |     |     |     | 2,306                                | 2,291         | 15       |
| Unemployment Rate         | 8.8%    | 9.7%    | 9.5%    | 8.5%    | %9′.    | %9.7        | 6.5%    |     |     |     |     |     | 8.26%                                | 8.24%         | 0.01%    |
| Southcentral Region       |         |         |         |         |         |             |         |     |     |     |     |     |                                      |               |          |
| Labor Force               | 231,717 | 229,951 | 230,697 | 230,085 | 231,989 | 234,699     | 234,092 |     |     |     |     |     | 231,890                              | 230,964       | 926      |
| Employment                | 217,283 | 214,390 | 215,198 | 215,613 | 218,292 | 220,032     | 221,266 |     |     |     |     |     | 217,439                              | 216,282       | 1,157    |
| Unemployment              | 14,434  | 15,561  | 15,499  | 14,472  | 13,697  | 14,667      | 12,826  |     |     |     |     |     | 14,451                               | 14,683        | (232)    |
| Unemployment Rate         | 6.2%    | %8.9    | %2.9    | 6.3%    | 2.9%    | 6.2%        | 2.5%    |     |     |     |     |     | 6.23%                                | %98.9         | -0.13%   |
| State of Alaska           |         |         |         |         |         |             |         |     |     |     |     |     |                                      |               |          |
| Labor Force               | 362,290 | 362,202 | 363,153 | 362,298 | 366,569 | 371,587     | 374,708 |     |     |     |     |     | 366,115                              | 367,905       | (1,790)  |
| Employment                | 336,571 | 334,534 |         | 337,018 | 342,510 | 346,092     | 352,423 |     |     |     |     |     | 340,741                              | 341,476       | (735)    |
| Unemployment              | 25,719  | 27,668  |         | 25,280  | 24,059  | 25,495      | 22,285  |     |     |     |     |     | 25,374                               | 26,429        | (1,055)  |
| Unemployment Rate         | 7.1%    | 7.6%    |         | 7.0%    | %9.9    | %6.9        | 2.9%    |     |     |     |     |     | 6.93%                                | 7.18%         | -0.25%   |
|                           |         |         |         |         |         |             |         |     |     |     |     |     |                                      |               |          |