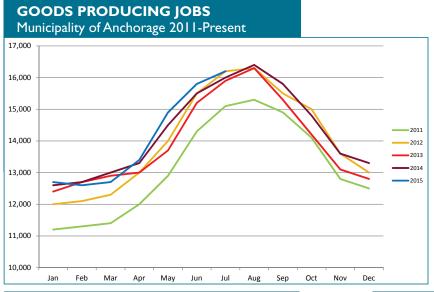

# CONSTRUCTION WORK, MINING, OIL & GAS PRODUCTION, MANUFACTURING

With a job total of 14,043, employment in the Goods Producing<sup>1</sup> group has increased by 100 jobs YTD compared to the same period a year ago. The Mining and Logging industry has gained 43 jobs in 2015 when compared against the same period of 2014, and the Construction industry has improved by 86 jobs over this time as well. The Manufacturing industry is the only one in this group to show a decrease of jobs at this point, with an estimated 43 fewer jobs YTD than last year at this time.

The Oil and Gas sector is part of the Mining and Logging industry. The job total for the Oil & Gas sector is up 71 this year when compared to 2014 YTD. Monthly totals have been holding steady at 3,800 since a 100 job increase from January to February 2015, indicating steady employment in this sector. Ongoing fluctuations in oil prices may impact future expansion projects in Alaska, but at this time, industry employment seems to be holding its ground while companies are advancing their pre-planned projects on the North Slope and Cook Inlet fields.

After lagging behind 2014 YTD totals for the first half of 2015, in June the Construction industry began showing improvement over last year. As of July, Construction employment is showing an YTD increase of 86 jobs from the 2014 YTD total. The monthly employment estimates for this year are following a very similar pattern to the numbers from 2012, which ended the year averaging 8,458 jobs per month. If this holds true for 2015, we could see employment gains of around 130 at the end of the year.

Those jobs that are specifically tied to production, not those which support the production or maintenance of the production jobs.

In Anchorage:
16,200
GOODS PRODUCING JOBS
July 2015 (preliminary)

9,800
CONSTRUCTION JOBS
July 2015 (preliminary)

3,800
OIL & GAS JOBS
July 2015 (preliminary)