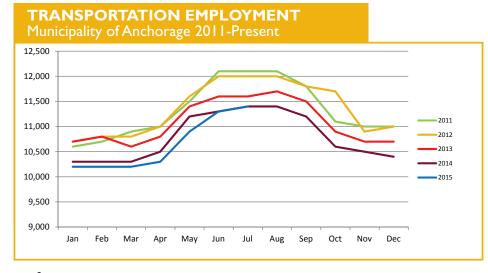

# **TRANSPORTATION**

The Trade/Transportation/Utilities industry continues to show significant YTD growth with 357 jobs over 2014 YTD totals. The July estimate of 34,900 is 400 jobs higher than July of 2014. Retail Trade is still driving this growth with 500 more jobs YTD than this period in 2014. If this continues, Retail will have added over 1,000 jobs in the last two years.

Monthly job totals for the Transportation/Warehouse/Utilities sector have increased each month since March and are now at 11,400, the same as July 2014. The YTD average has slowly been improving throughout 2015 and is now 114 jobs below the 2014 YTD average. Hiring in this sector

II,400 TRANSPORATION JOBS July 2015 (preliminary)

is seasonal, growing throughout the summer and declining over the winter months. The rate of retention this fall will be important to watch and may be an indicator of future growth or contraction.