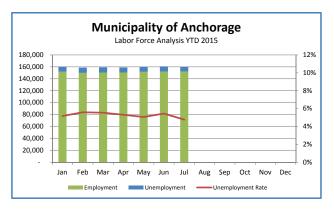

YEAR-TO-DATE UNEMPLOYMENT

The average year-to-date (YTD) non-seasonally adjusted unemployment rate in Anchorage was 5.3 percent at the end of July, 0.1 percent lower than at this time last year. An increase of 829 to the employment total and 622 to the Anchorage labor force during the YTD period has resulted in the reported unemployment total decreasing by 208. The total number of unemployed people in Anchorage for the month of July is estimated at 7,627 (those actively looking for jobs), 505 less than July 2014. This is the smallest pool of unemployed people in Anchorage for the month of July since

# UNEMPLOYMENT ANALYSIS (YTD, 2015)

Anchorage, Mat-Su, Kenai Peninsula Borough

|                           | Jan     | Feb     | Mar     |         |         | Jun         | In      | Aug | Sep | Oct | Nov | Dec | 15 YTD Avg 14 YTD Avg 15 vs 14 (YTD) | YTD Avg 15 vs | 14 (YTD) |
|---------------------------|---------|---------|---------|---------|---------|-------------|---------|-----|-----|-----|-----|-----|--------------------------------------|---------------|----------|
| Municipality of Anchorage | Revised | Revised | Revised | _       |         | Revised Pre |         |     |     |     |     |     | 159 712                              | 159 090       | 623      |
| Employment                | 151,886 | 149,911 | 150,517 | 150,599 | 151,678 | 152,146     | 152,339 |     |     |     |     |     | 151,297                              | 150,467       | 829      |
| Unemployment              | 8,272   | 8,872   | 8,840   | 8,451   |         | 8,760       |         |     |     |     |     |     | 8,415                                | 8,623         | (208)    |
| Unemployment Rate         | 5.2%    | 2.6%    | 2.5%    | 5.3%    |         | 5.4%        |         |     |     |     |     |     | 5.27%                                | 5.42%         | -0.15%   |
| Mat-Su Borough            |         |         |         |         |         |             |         |     |     |     |     |     |                                      |               |          |
| Labor Force               | 44,502  | 44,205  | 44,356  | 44,033  | 44,139  | 44,471      | 44,058  |     |     |     |     |     | 44,252                               | 44,081        | 171      |
| Employment                | 40,715  | 40,120  | 40,261  | 40,308  | 40,660  | 40,778      | 40,815  |     |     |     |     |     | 40,522                               | 40,312        | 211      |
| Unemployment              | 3,787   | 4,085   | 4,095   | 3,725   | 3,479   | 3,693       | 3,243   |     |     |     |     |     | 3,730                                | 3,769         | (39)     |
| Unemployment Rate         | 8.5%    | 9.2%    | 9.5%    | 8.5%    | 7.9%    | 8.3%        | 7.4%    |     |     |     |     |     | 8.43%                                | 8.55%         | -0.12%   |
| Kenai Peninsula Borough   |         |         |         |         |         |             |         |     |     |     |     |     |                                      |               |          |
| Labor Force               | 27,057  | 26,963  | 26,984  | 27,002  | 28,086  | 29,322      | 30,068  |     |     |     |     |     | 27,926                               | 27,793        | 133      |
| Employment                | 24,682  | 24,359  | 24,420  | 24,706  | 25,954  | 27,108      | 28,112  |     |     |     |     |     | 25,620                               | 25,502        | 118      |
| Unemployment              | 2,375   | 2,604   | 2,564   | 2,296   | 2,132   | 2,214       | 1,956   |     |     |     |     |     | 2,306                                | 2,291         | 15       |
| Unemployment Rate         | 8.8%    | 9.7%    | 9.5%    | 8.5%    | %9′.    | %9.7        | 6.5%    |     |     |     |     |     | 8.26%                                | 8.24%         | 0.01%    |
| Southcentral Region       |         |         |         |         |         |             |         |     |     |     |     |     |                                      |               |          |
| Labor Force               | 231,717 | 229,951 | 230,697 | 230,085 | 231,989 | 234,699     | 234,092 |     |     |     |     |     | 231,890                              | 230,964       | 926      |
| Employment                | 217,283 | 214,390 | 215,198 | 215,613 | 218,292 | 220,032     | 221,266 |     |     |     |     |     | 217,439                              | 216,282       | 1,157    |
| Unemployment              | 14,434  | 15,561  | 15,499  | 14,472  | 13,697  | 14,667      | 12,826  |     |     |     |     |     | 14,451                               | 14,683        | (232)    |
| Unemployment Rate         | 6.2%    | %8.9    | %2.9    | 6.3%    | 2.9%    | 6.2%        | 2.5%    |     |     |     |     |     | 6.23%                                | %98.9         | -0.13%   |
| State of Alaska           |         |         |         |         |         |             |         |     |     |     |     |     |                                      |               |          |
| Labor Force               | 362,290 | 362,202 | 363,153 | 362,298 | 366,569 | 371,587     | 374,708 |     |     |     |     |     | 366,115                              | 367,905       | (1,790)  |
| Employment                | 336,571 | 334,534 |         | 337,018 | 342,510 | 346,092     | 352,423 |     |     |     |     |     | 340,741                              | 341,476       | (735)    |
| Unemployment              | 25,719  | 27,668  |         | 25,280  | 24,059  | 25,495      | 22,285  |     |     |     |     |     | 25,374                               | 26,429        | (1,055)  |
| Unemployment Rate         | 7.1%    | 7.6%    |         | 7.0%    | %9.9    | %6.9        | 2.9%    |     |     |     |     |     | 6.93%                                | 7.18%         | -0.25%   |
|                           |         |         |         |         |         |             |         |     |     |     |     |     |                                      |               |          |