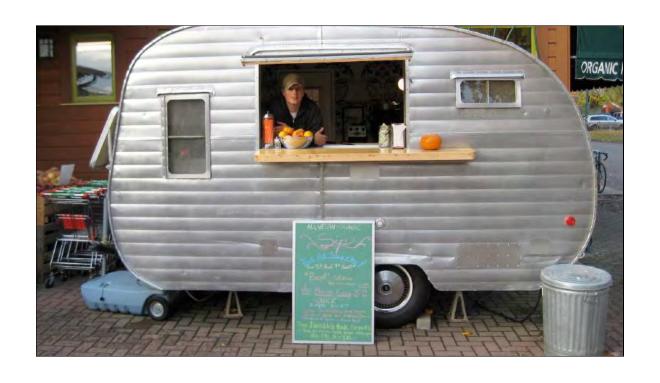

### 5. Create decorative sidewalks

A great idea for downtown Anchorage: A year-round public market