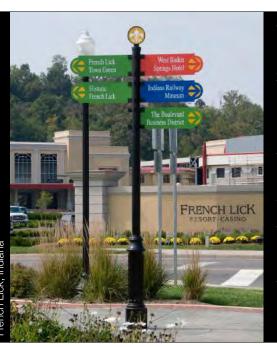

3. Design and implement a wayfinding system

The Market District
Resolution Point
Alaska State Monument
Train Depot
Salmon viewing
Coastal trail trailheads
Performing Arts Center
Visitor Information
Public parking
Anchorage Museum
Convention center
Transit center
Delaney Park
Law Enforcement Museum
Town Square
5th Avenue Mall
University District