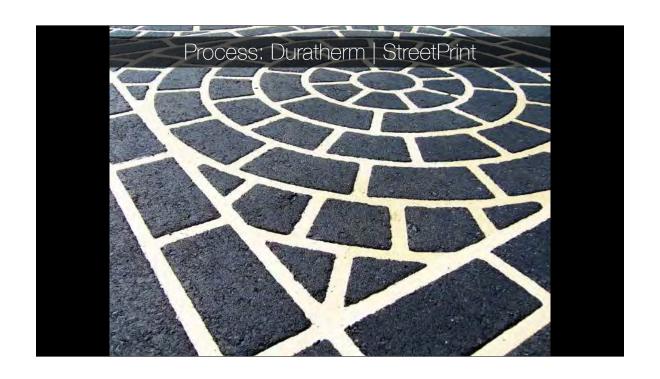

### 5. Create decorative sidewalks

A great idea for downtown Anchorage: A year-round public market