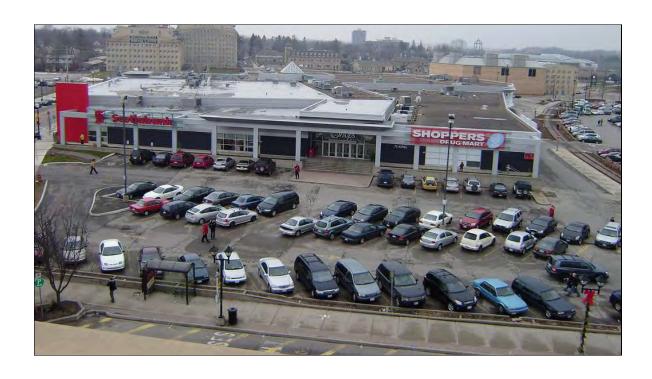

Gaslamp Quarter
- Portland, OR: Pearl District
- Nelson, BC: Baker Street
- Barrie, ON: Uptown Barrie
- New Orleans: Bourbon Street, French Quarter
- Woodlands, TX: Marketplace
- San Antonio: The Riverwalk
- Hawthorne, NV: Patriot Square
- Denver, CO: Larimer Square
- Boulder, CO: Pearl Street Mall
- Reading, OH: The Bridal District



3. Design and implement a wayfinding system











The Market District
Resolution Point
Alaska State Monument
Train Depot
Salmon viewing
Coastal trail trailheads
Performing Arts Center
Visitor Information
Public parking
Anchorage Museum
Convention center
Transit center
Delaney Park
Law Enforcement Museum
Town Square
5th Avenue Mall
University District



## 4. Downtown district gateways















### 5. Create decorative sidewalks





































A great idea for downtown Anchorage: A year-round public market





# ingredient 3

## Downtown is about people, not cars































It must be beautiful - year round



#### 7.8.7 RULE

70% of first time sales are a result of good curb appeal80% of all consumer spending: women70% of all retail spending takes place after 6:00 pm

















It must be home to both shops & residents

















It must have an orchestrated business mix

















































## Main Street Square Rapid City, South Dakota















































































## A sense of belonging, community











## Some of the best words of wisdom can be found downtowns