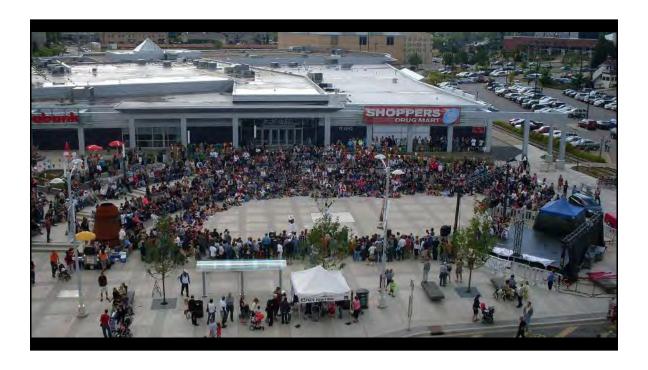

lamp Quarter
- Portland, OR: Pearl District
- Nelson, BC: Baker Street
- Barrie, ON: Uptown Barrie
- New Orleans: Bourbon Street, French Quarter
- Woodlands, TX: Marketplace
- San Antonio: The Riverwalk
- Hawthorne, NV: Patriot Square
- Denver, CO: Larimer Square
- Boulder, CO: Pearl Street Mall
- Reading, OH: The Bridal District



3. Design and implement a wayfinding system











The Market District
Resolution Point
Alaska State Monument
Train Depot
Salmon viewing
Coastal trail trailheads
Performing Arts Center
Visitor Information
Public parking
Anchorage Museum
Convention center
Transit center
Delaney Park
Law Enforcement Museum
Town Square
5th Avenue Mall
University District



## 4. Downtown district gateways















### 5. Create decorative sidewalks





































A great idea for downtown Anchorage: A year-round public market





# ingredient 3

## Downtown is about people, not cars































It must be beautiful - year round



#### 7.8.7 RULE

70% of first time sales are a result of good curb appeal80% of all consumer spending: women70% of all retail spending takes place after 6:00 pm

















It must be home to both shops & residents

















It must have an orchestrated business mix

















































## Main Street Square Rapid City, South Dakota















































































## A sense of belonging, community











## Some of the best words of wisdom can be found downtowns