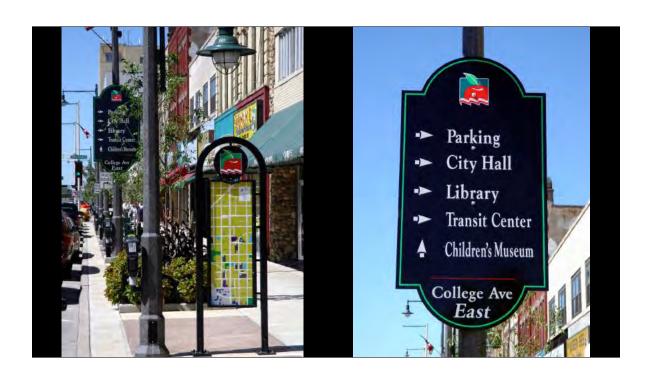

3. Design and implement a wayfinding system

The Market District
Resolution Point
Alaska State Monument
Train Depot
Salmon viewing
Coastal trail trailheads
Performing Arts Center
Visitor Information
Public parking
Anchorage Museum
Convention center
Transit center
Delaney Park
Law Enforcement Museum
Town Square
5th Avenue Mall
University District