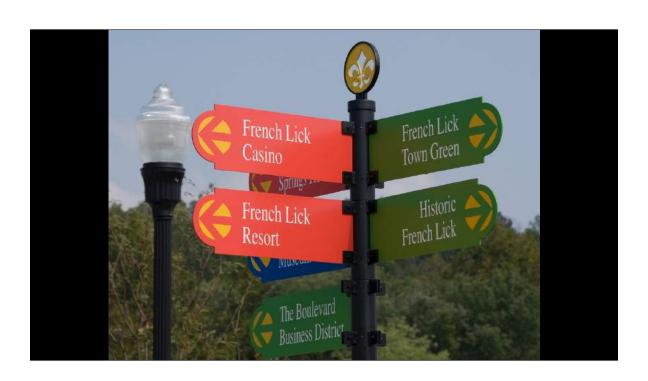

3. Design and implement a wayfinding system

The Market District
Resolution Point
Alaska State Monument
Train Depot
Salmon viewing
Coastal trail trailheads
Performing Arts Center
Visitor Information
Public parking
Anchorage Museum
Convention center
Transit center
Delaney Park
Law Enforcement Museum
Town Square
5th Avenue Mall
University District