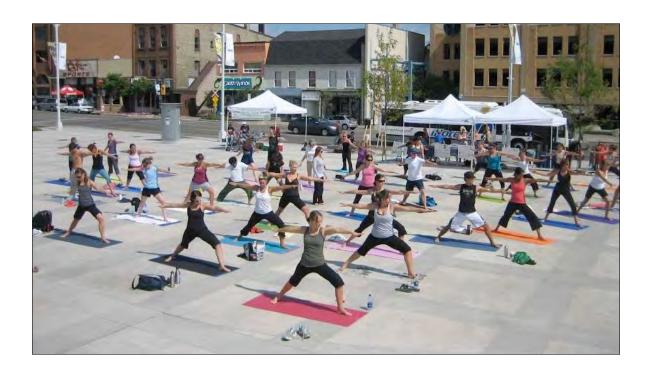

Quarter
- Portland, OR: Pearl District
- Nelson, BC: Baker Street
- Barrie, ON: Uptown Barrie
- New Orleans: Bourbon Street, French Quarter
- Woodlands, TX: Marketplace
- San Antonio: The Riverwalk
- Hawthorne, NV: Patriot Square
- Denver, CO: Larimer Square
- Boulder, CO: Pearl Street Mall
- Reading, OH: The Bridal District



3. Design and implement a wayfinding system











The Market District
Resolution Point
Alaska State Monument
Train Depot
Salmon viewing
Coastal trail trailheads
Performing Arts Center
Visitor Information
Public parking
Anchorage Museum
Convention center
Transit center
Delaney Park
Law Enforcement Museum
Town Square
5th Avenue Mall
University District



## 4. Downtown district gateways















### 5. Create decorative sidewalks





































A great idea for downtown Anchorage: A year-round public market





# ingredient 3

## Downtown is about people, not cars































It must be beautiful - year round



#### 7.8.7 RULE

70% of first time sales are a result of good curb appeal80% of all consumer spending: women70% of all retail spending takes place after 6:00 pm

















It must be home to both shops & residents

















It must have an orchestrated business mix

















































## Main Street Square Rapid City, South Dakota















































































## A sense of belonging, community











## Some of the best words of wisdom can be found downtowns