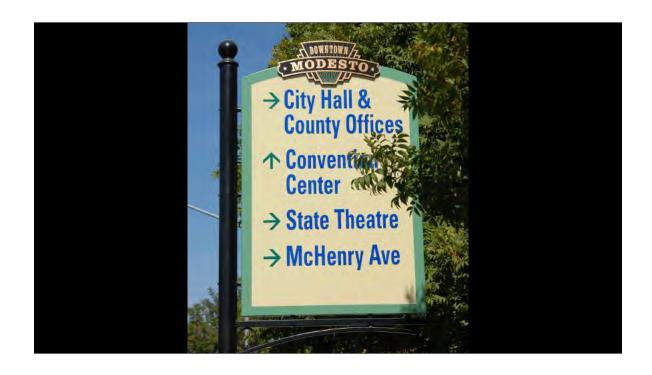

3. Design and implement a wayfinding system

The Market District
Resolution Point
Alaska State Monument
Train Depot
Salmon viewing
Coastal trail trailheads
Performing Arts Center
Visitor Information
Public parking
Anchorage Museum
Convention center
Transit center
Delaney Park
Law Enforcement Museum
Town Square
5th Avenue Mall
University District