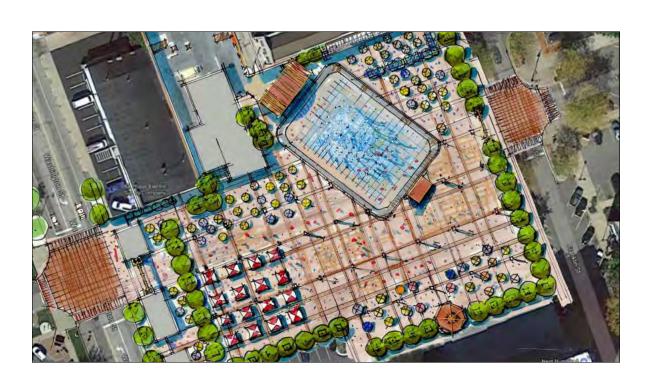

### 5. Create decorative sidewalks

A great idea for downtown Anchorage: A year-round public market