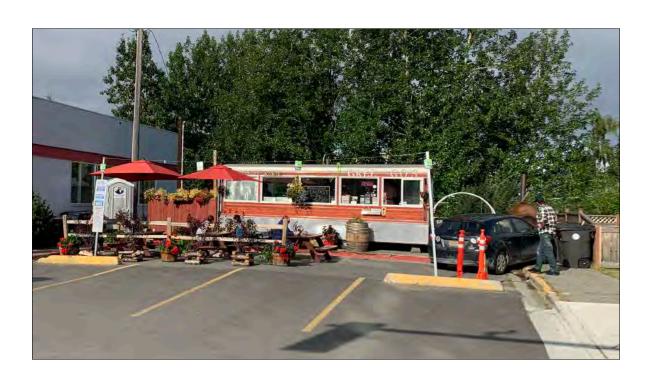

### 5. Create decorative sidewalks

A great idea for downtown Anchorage: A year-round public market