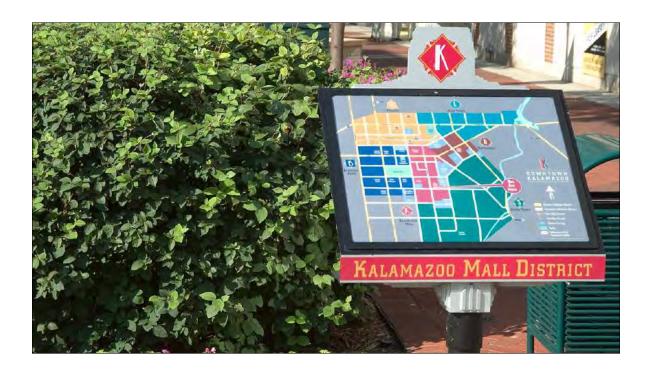

3. Design and implement a wayfinding system

The Market District
Resolution Point
Alaska State Monument
Train Depot
Salmon viewing
Coastal trail trailheads
Performing Arts Center
Visitor Information
Public parking
Anchorage Museum
Convention center
Transit center
Delaney Park
Law Enforcement Museum
Town Square
5th Avenue Mall
University District