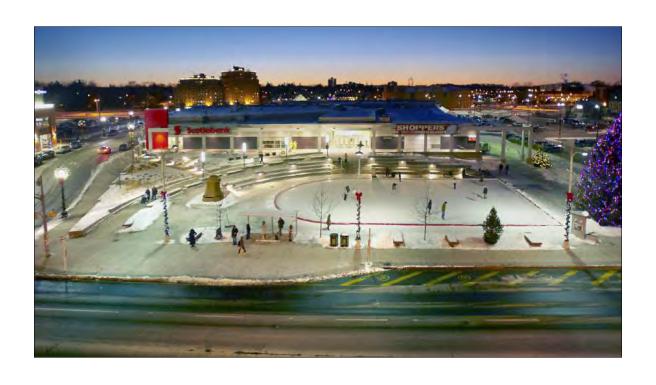

uarter
- Portland, OR: Pearl District
- Nelson, BC: Baker Street
- Barrie, ON: Uptown Barrie
- New Orleans: Bourbon Street, French Quarter
- Woodlands, TX: Marketplace
- San Antonio: The Riverwalk
- Hawthorne, NV: Patriot Square
- Denver, CO: Larimer Square
- Boulder, CO: Pearl Street Mall
- Reading, OH: The Bridal District



3. Design and implement a wayfinding system











The Market District
Resolution Point
Alaska State Monument
Train Depot
Salmon viewing
Coastal trail trailheads
Performing Arts Center
Visitor Information
Public parking
Anchorage Museum
Convention center
Transit center
Delaney Park
Law Enforcement Museum
Town Square
5th Avenue Mall
University District



## 4. Downtown district gateways















### 5. Create decorative sidewalks





































A great idea for downtown Anchorage: A year-round public market





# ingredient 3

## Downtown is about people, not cars































It must be beautiful - year round



#### 7.8.7 RULE

70% of first time sales are a result of good curb appeal80% of all consumer spending: women70% of all retail spending takes place after 6:00 pm

















It must be home to both shops & residents

















It must have an orchestrated business mix

















































## Main Street Square Rapid City, South Dakota















































































## A sense of belonging, community











## Some of the best words of wisdom can be found downtowns