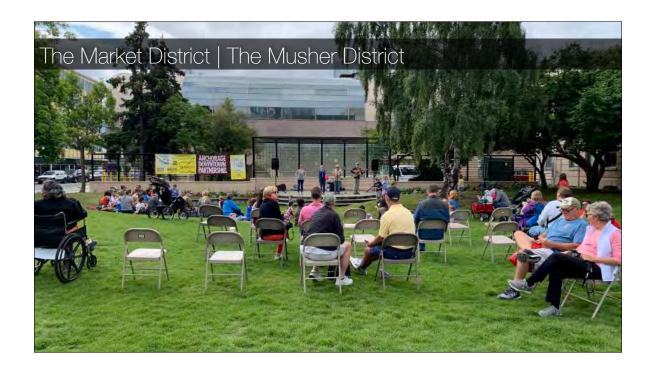

3. Design and implement a wayfinding system

The Market District
Resolution Point
Alaska State Monument
Train Depot
Salmon viewing
Coastal trail trailheads
Performing Arts Center
Visitor Information
Public parking
Anchorage Museum
Convention center
Transit center
Delaney Park
Law Enforcement Museum
Town Square
5th Avenue Mall
University District