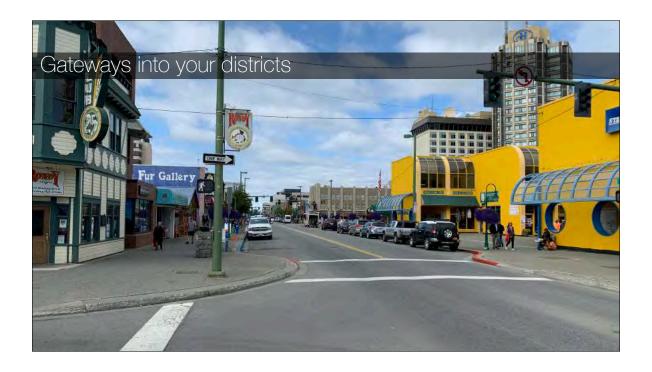

name:

- Vancouver: Gastown
- Seattle: Pioneer Square
- San Diego: Gaslamp Quarter
- Portland, OR: Pearl District
- Nelson, BC: Baker Street
- Barrie, ON: Uptown Barrie
- New Orleans: Bourbon Street, French Quarter
- Woodlands, TX: Marketplace
- San Antonio: The Riverwalk
- Hawthorne, NV: Patriot Square
- Denver, CO: Larimer Square
- Boulder, CO: Pearl Street Mall
- Reading, OH: The Bridal District



3. Design and implement a wayfinding system











The Market District
Resolution Point
Alaska State Monument
Train Depot
Salmon viewing
Coastal trail trailheads
Performing Arts Center
Visitor Information
Public parking
Anchorage Museum
Convention center
Transit center
Delaney Park
Law Enforcement Museum
Town Square
5th Avenue Mall
University District



## 4. Downtown district gateways















### 5. Create decorative sidewalks





































A great idea for downtown Anchorage: A year-round public market





# ingredient 3

## Downtown is about people, not cars































It must be beautiful - year round



#### 7.8.7 RULE

70% of first time sales are a result of good curb appeal80% of all consumer spending: women70% of all retail spending takes place after 6:00 pm

















It must be home to both shops & residents

















It must have an orchestrated business mix

















































## Main Street Square Rapid City, South Dakota















































































## A sense of belonging, community











## Some of the best wor