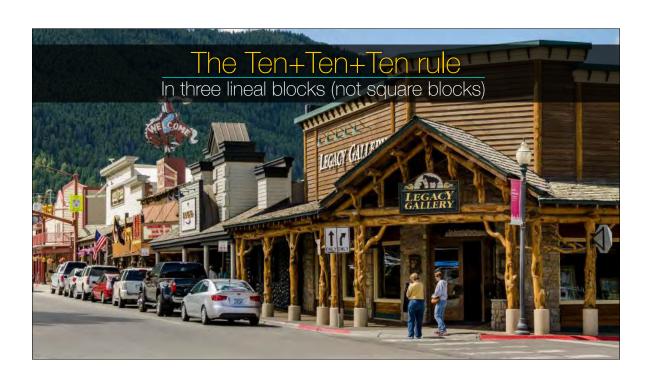

3. Design and implement a wayfinding system

The Market District
Resolution Point
Alaska State Monument
Train Depot
Salmon viewing
Coastal trail trailheads
Performing Arts Center
Visitor Information
Public parking
Anchorage Museum
Convention center
Transit center
Delaney Park
Law Enforcement Museum
Town Square
5th Avenue Mall
University District