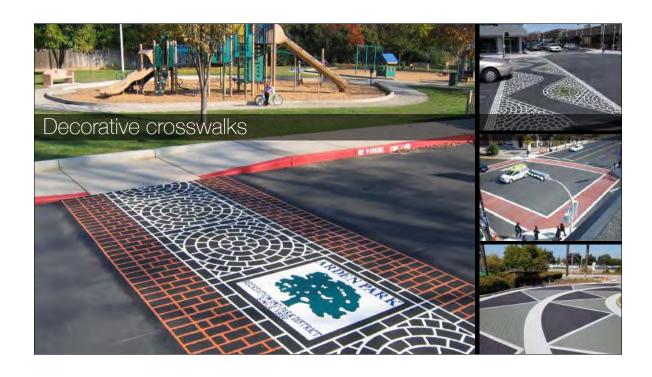

### 5. Create decorative sidewalks

A great idea for downtown Anchorage: A year-round public market