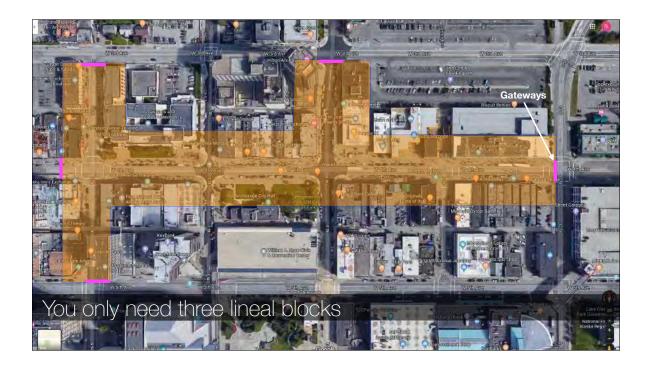

3. Design and implement a wayfinding system

The Market District
Resolution Point
Alaska State Monument
Train Depot
Salmon viewing
Coastal trail trailheads
Performing Arts Center
Visitor Information
Public parking
Anchorage Museum
Convention center
Transit center
Delaney Park
Law Enforcement Museum
Town Square
5th Avenue Mall
University District

## 4. Downtown district gateways