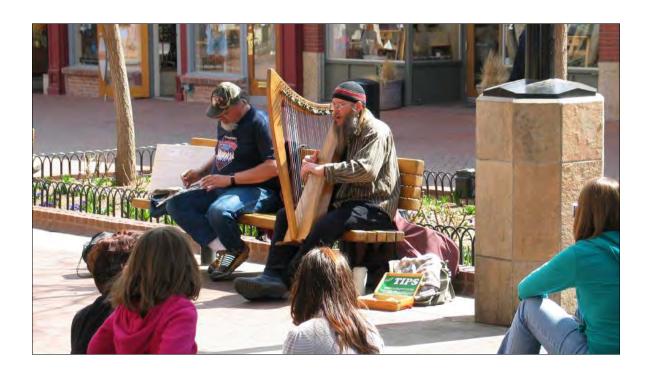

: Marketplace
- San Antonio: The Riverwalk
- Hawthorne, NV: Patriot Square
- Denver, CO: Larimer Square
- Boulder, CO: Pearl Street Mall
- Reading, OH: The Bridal District



3. Design and implement a wayfinding system











The Market District
Resolution Point
Alaska State Monument
Train Depot
Salmon viewing
Coastal trail trailheads
Performing Arts Center
Visitor Information
Public parking
Anchorage Museum
Convention center
Transit center
Delaney Park
Law Enforcement Museum
Town Square
5th Avenue Mall
University District



## 4. Downtown district gateways















### 5. Create decorative sidewalks





































A great idea for downtown Anchorage: A year-round public market





# ingredient 3

## Downtown is about people, not cars































It must be beautiful - year round



#### 7.8.7 RULE

70% of first time sales are a result of good curb appeal80% of all consumer spending: women70% of all retail spending takes place after 6:00 pm

















It must be home to both shops & residents

















It must have an orchestrated business mix

















































## Main Street Square Rapid City, South Dakota















































































## A sense of belonging, community











## Some of the best words of wisdom can be found downtowns