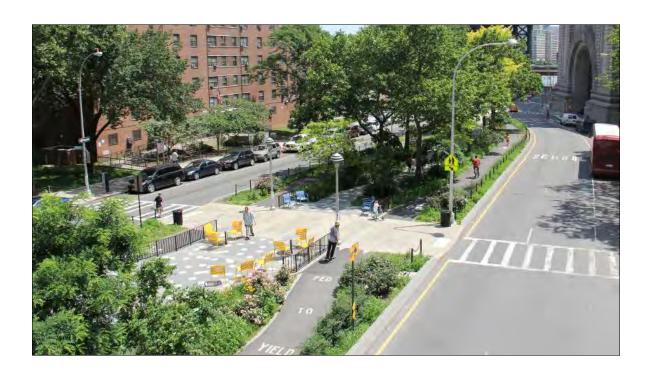

, TX: Marketplace
- San Antonio: The Riverwalk
- Hawthorne, NV: Patriot Square
- Denver, CO: Larimer Square
- Boulder, CO: Pearl Street Mall
- Reading, OH: The Bridal District



3. Design and implement a wayfinding system











The Market District
Resolution Point
Alaska State Monument
Train Depot
Salmon viewing
Coastal trail trailheads
Performing Arts Center
Visitor Information
Public parking
Anchorage Museum
Convention center
Transit center
Delaney Park
Law Enforcement Museum
Town Square
5th Avenue Mall
University District



## 4. Downtown district gateways















### 5. Create decorative sidewalks





































A great idea for downtown Anchorage: A year-round public market





# ingredient 3

## Downtown is about people, not cars































It must be beautiful - year round



#### 7.8.7 RULE

70% of first time sales are a result of good curb appeal80% of all consumer spending: women70% of all retail spending takes place after 6:00 pm

















It must be home to both shops & residents

















It must have an orchestrated business mix

















































## Main Street Square Rapid City, South Dakota















































































## A sense of belonging, community











## Some of the best words of wisdom can be found downtowns