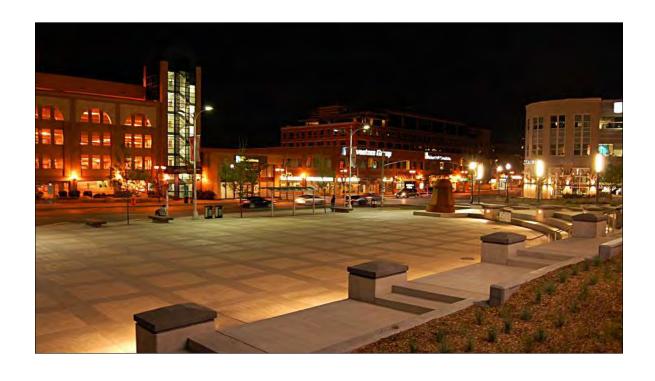

mp Quarter
- Portland, OR: Pearl District
- Nelson, BC: Baker Street
- Barrie, ON: Uptown Barrie
- New Orleans: Bourbon Street, French Quarter
- Woodlands, TX: Marketplace
- San Antonio: The Riverwalk
- Hawthorne, NV: Patriot Square
- Denver, CO: Larimer Square
- Boulder, CO: Pearl Street Mall
- Reading, OH: The Bridal District



3. Design and implement a wayfinding system











The Market District
Resolution Point
Alaska State Monument
Train Depot
Salmon viewing
Coastal trail trailheads
Performing Arts Center
Visitor Information
Public parking
Anchorage Museum
Convention center
Transit center
Delaney Park
Law Enforcement Museum
Town Square
5th Avenue Mall
University District



## 4. Downtown district gateways















### 5. Create decorative sidewalks





































A great idea for downtown Anchorage: A year-round public market





# ingredient 3

## Downtown is about people, not cars































It must be beautiful - year round



#### 7.8.7 RULE

70% of first time sales are a result of good curb appeal80% of all consumer spending: women70% of all retail spending takes place after 6:00 pm

















It must be home to both shops & residents

















It must have an orchestrated business mix

















































## Main Street Square Rapid City, South Dakota















































































## A sense of belonging, community











## Some of the best words of wisdom can be found downtowns