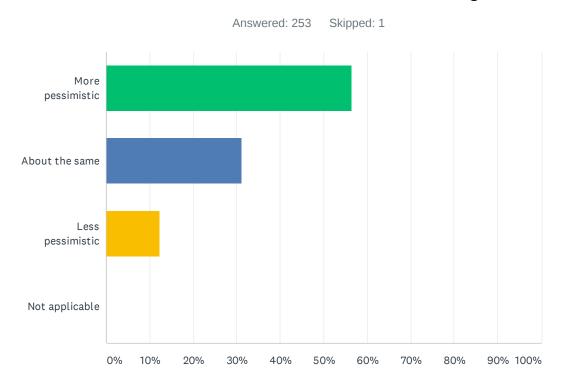

# Q9 Is your revenue outlook for 2020 more pessimistic, less pessimistic, or about the same as it was two weeks ago?

| ANSWER CHOICES   | RESPONSES |     |
|------------------|-----------|-----|
| More pessimistic | 56.52%    | 143 |
| About the same   | 31.23%    | 79  |
| Less pessimistic | 12.25%    | 31  |
| Not applicable   | 0.00%     | 0   |
| TOTAL            |           | 253 |