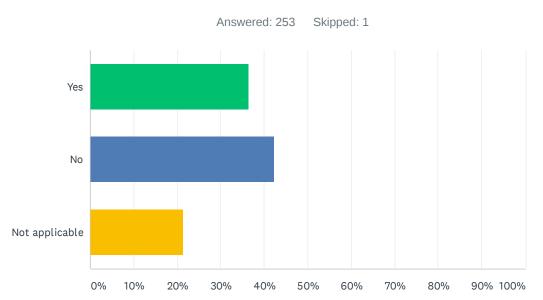

#### Q12 Has your supply chain been disrupted?

| ANSWER CHOICES | RESPONSES |     |
|----------------|-----------|-----|
| Yes            | 36.36%    | 92  |
| No             | 42.29%    | 107 |
| Not applicable | 21.34%    | 54  |
| TOTAL          |           | 253 |