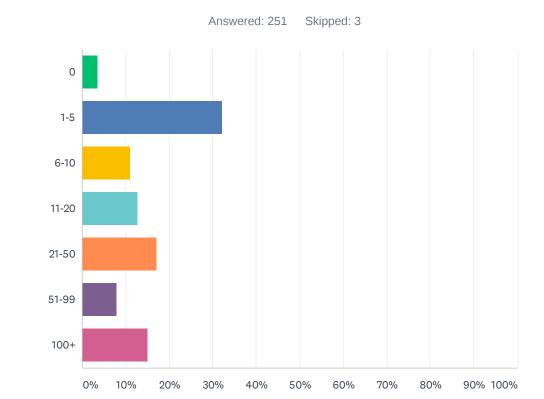

#### Q2 How many people does your business currently employ?

| ANSWER CHOICES | RESPONSES |     |
|----------------|-----------|-----|
| 0              | 3.59%     | 9   |
| 1-5            | 32.27%    | 81  |
| 6-10           | 11.16%    | 28  |
| 11-20          | 12.75%    | 32  |
| 21-50          | 17.13%    | 43  |
| 51-99          | 7.97%     | 20  |
| 100+           | 15.14%    | 38  |
| TOTAL          |           | 251 |