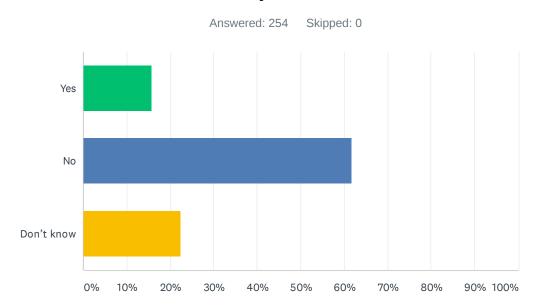

# Q16 Is your business at risk of closing permanently because of impact caused by COVID-19?

| ANSWER CHOICES | RESPONSES |     |
|----------------|-----------|-----|
| Yes            | 15.75%    | 40  |
| No             | 61.81%    | 157 |
| Don't know     | 22.44%    | 57  |
| TOTAL          |           | 254 |