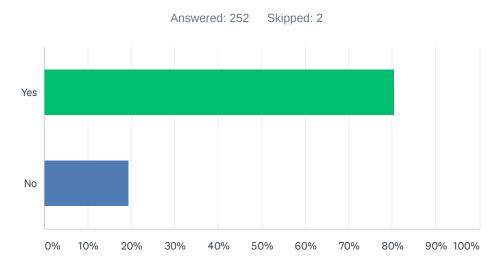

# Q6 Has your business experienced a decline in revenue due to COVID-19 in the last 30 days (compared to same period in 2019)?

| ANSWER CHOICES | RESPONSES |     |
|----------------|-----------|-----|
| Yes            | 80.56%    | 203 |
| No             | 19.44%    | 49  |
| TOTAL          |           | 252 |