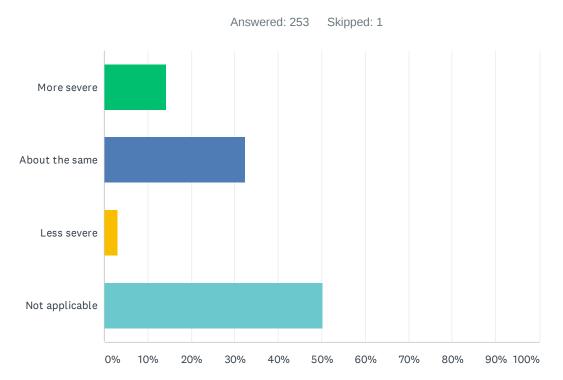

### Q13 Are the supply chain disruptions you are experiencing today more severe, less severe, or about the same as they were two weeks ago?

| ANSWER CHOICES | RESPONSES |     |
|----------------|-----------|-----|
| More severe    | 14.23%    | 36  |
| About the same | 32.41%    | 82  |
| Less severe    | 3.16%     | 8   |
| Not applicable | 50.20%    | 127 |
| TOTAL          |           | 253 |