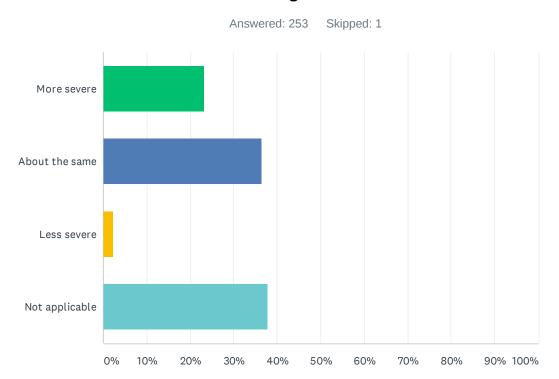

# Q15 Are the vendor and service disruptions you are experiencing today more severe, less severe, or about the same as they were two weeks ago?

| ANSWER CHOICES | RESPONSES |     |
|----------------|-----------|-----|
| More severe    | 23.32%    | 59  |
| About the same | 36.36%    | 92  |
| Less severe    | 2.37%     | 6   |
| Not applicable | 37.94%    | 96  |
| TOTAL          |           | 253 |