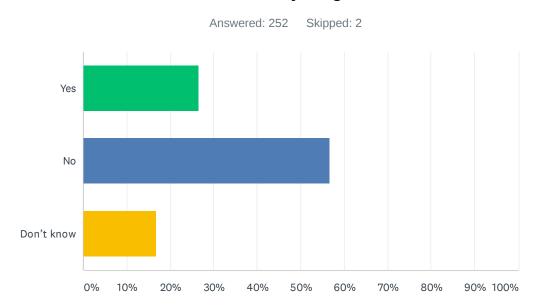

### Q17 Is the risk today of your business closing permanently greater than it was 10 days ago?

| ANSWER CHOICES | RESPONSES |     |
|----------------|-----------|-----|
| Yes            | 26.59%    | 67  |
| No             | 56.75%    | 143 |
| Don't know     | 16.67%    | 42  |
| TOTAL          |           | 252 |