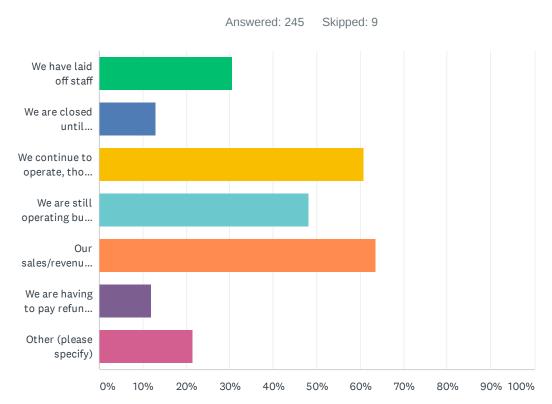

# Q5 If yes, please indicate how your business has been affected by COVID-19 (check all that apply).

| ANSWER CHOICES                                                 | RESPONSES |     |
|----------------------------------------------------------------|-----------|-----|
| We have laid off staff                                         | 30.61%    | 75  |
| We are closed until restrictions are lifted                    | 13.06%    | 32  |
| We continue to operate, though employees are working from home | 60.82%    | 149 |
| We are still operating but at a reduced scale                  | 48.16%    | 118 |
| Our sales/revenue have declined                                | 63.67%    | 156 |
| We are having to pay refunds to customers                      | 11.84%    | 29  |
| Other (please specify)                                         | 21.63%    | 53  |
| Total Respondents: 245                                         |           |     |