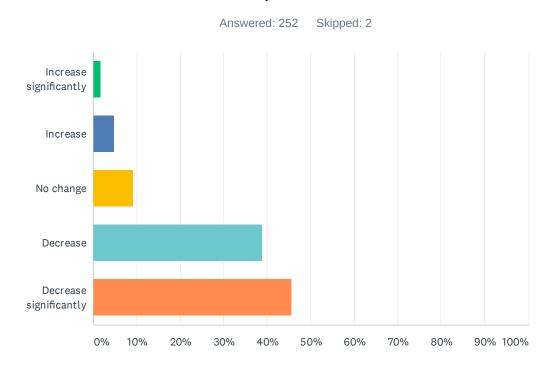

### Q8 How much do you project your revenues will change in the first half of 2020 compared to 2019?

| ANSWER CHOICES         | RESPONSES |    |
|------------------------|-----------|----|
| Increase significantly | 1.59%     | 4  |
| Increase               | 4.76%     | 12 |
| No change              | 9.13%     | 23 |
| Decrease               | 38.89%    | 98 |
| Decrease significantly | 45.63% 11 | 15 |
| TOTAL                  | 25        | 52 |