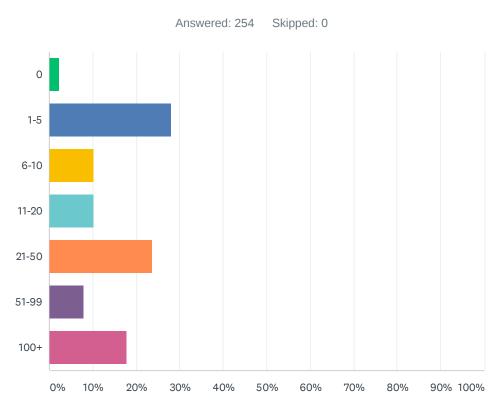

#### Q3 How many people does your business employ during the peak season?

| ANSWER CHOICES | RESPONSES |     |
|----------------|-----------|-----|
| 0              | 2.36%     | 6   |
| 1-5            | 27.95%    | 71  |
| 6-10           | 10.24%    | 26  |
| 11-20          | 10.24%    | 26  |
| 21-50          | 23.62%    | 60  |
| 51-99          | 7.87%     | 20  |
| 100+           | 17.72%    | 45  |
| TOTAL          |           | 254 |