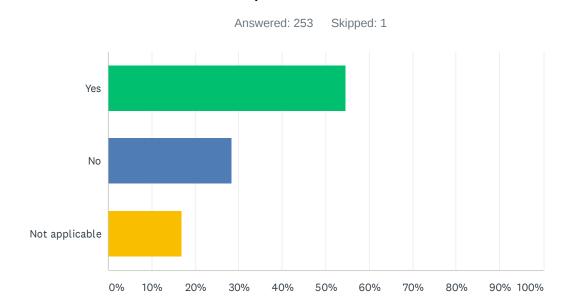

### Q14 Have you experienced disruptions from vendors and service providers?

| ANSWER CHOICES | RESPONSES |     |
|----------------|-----------|-----|
| Yes            | 54.55% 1  | 138 |
| No             | 28.46%    | 72  |
| Not applicable | 17.00%    | 43  |
| TOTAL          | 2         | 253 |