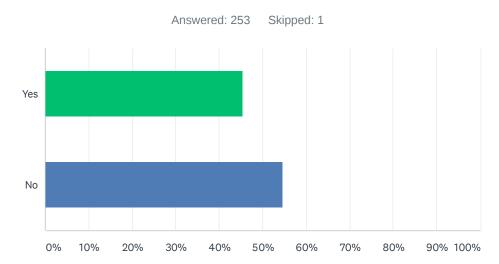

#### Q10 Have you made any employment reductions due to COVID-19?

| ANSWER CHOICES | RESPONSES |     |
|----------------|-----------|-----|
| Yes            | 45.45%    | 115 |
| No             | 54.55%    | 138 |
| TOTAL          |           | 253 |