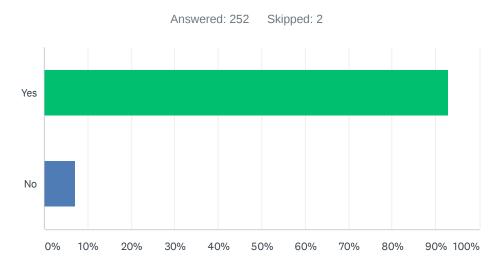

#### Q4 Have you experienced any disruption in business due to COVID-19?

| ANSWER CHOICES | RESPONSES |     |
|----------------|-----------|-----|
| Yes            | 92.86%    | 234 |
| No             | 7.14%     | 18  |
| TOTAL          |           | 252 |