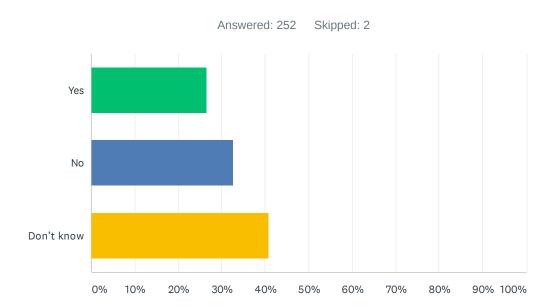

#### Q11 Do you expect to make employment cuts in the future due to COVID-19?

| ANSWER CHOICES | RESPONSES |     |
|----------------|-----------|-----|
| Yes            | 26.59%    | 67  |
| No             | 32.54%    | 82  |
| Don't know     | 40.87%    | 103 |
| TOTAL          |           | 252 |