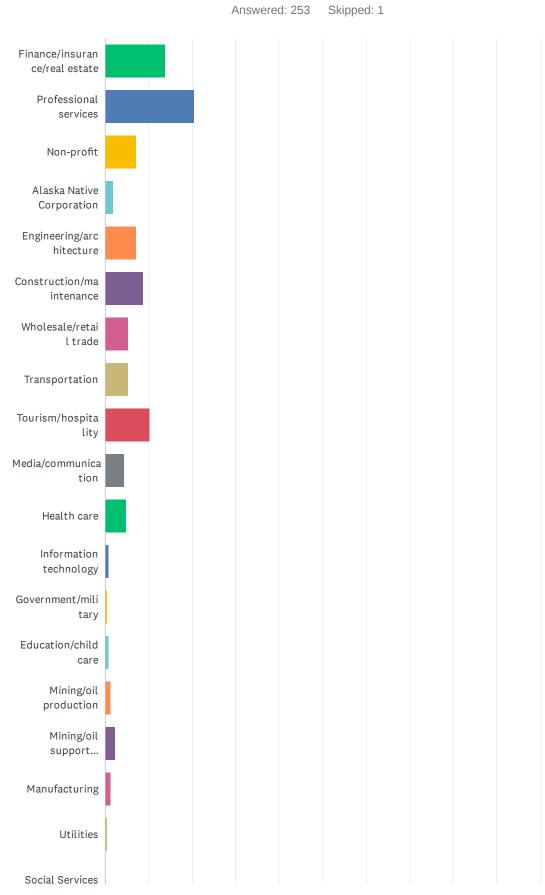

#### Q1 Which sector best describes your business?

1/20

#### COVID-19 Economic Impact Survey

| ANSWER CHOICES                | RESPONSES |    |
|-------------------------------|-----------|----|
| Finance/insurance/real estate | 13.83%    | 35 |
| Professional services         | 20.55%    | 52 |
| Non-profit                    | 7.11%     | 18 |
| Alaska Native Corporation     | 1.98%     | 5  |
| Engineering/architecture      | 7.11%     | 18 |
| Construction/maintenance      | 8.70%     | 22 |
| Wholesale/retail trade        | 5.14%     | 13 |
| Transportation                | 5.14%     | 13 |
| Tourism/hospitality           | 10.28%    | 26 |
| Media/communication           | 4.35%     | 11 |
| Health care                   | 4.74%     | 12 |
| Information technology        | 0.79%     | 2  |
| Government/military           | 0.40%     | 1  |
| Education/childcare           | 0.79%     | 2  |
| Mining/oil production         | 1.19%     | 3  |
| Mining/oil support services   | 2.37%     | 6  |
| Manufacturing                 | 1.19%     | 3  |
| Utilities                     | 0.40%     | 1  |
| Social Services               | 0.00%     | 0  |
| Fishing/seafood               | 0.00%     | 0  |
| Arts                          | 0.40%     | 1  |
| Other                         | 3.56%     | 9  |
|                               |           |    |