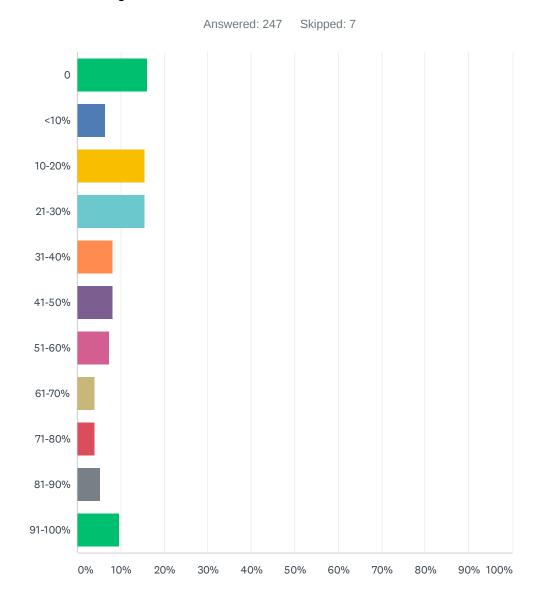

#### Q7 Please estimate the decrease.

#### COVID-19 Economic Impact Survey

| ANSWER CHOICES | RESPONSES |     |
|----------------|-----------|-----|
| 0              | 16.19%    | 40  |
| <10%           | 6.48%     | 16  |
| 10-20%         | 15.38%    | 38  |
| 21-30%         | 15.38%    | 38  |
| 31-40%         | 8.10%     | 20  |
| 41-50%         | 8.10%     | 20  |
| 51-60%         | 7.29%     | 18  |
| 61-70%         | 4.05%     | 10  |
| 71-80%         | 4.05%     | 10  |
| 81-90%         | 5.26%     | 13  |
| 91-100%        | 9.72%     | 24  |
| TOTAL          |           | 247 |