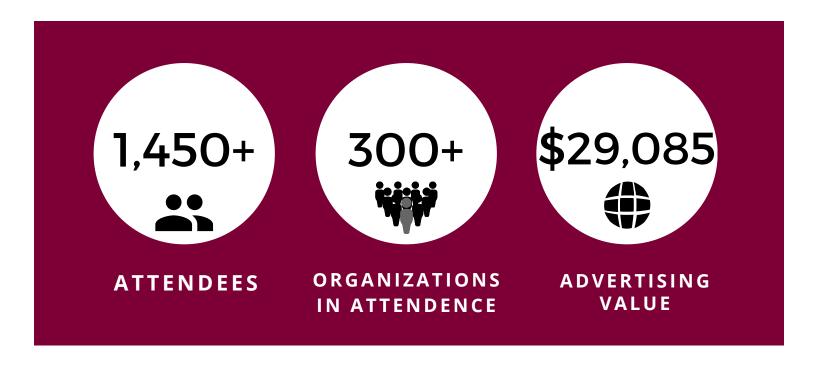

### ABOUT THE ECONOMIC FORECAST

AEDC Economic Forecast Luncheon is the largest business event in Alaska. A perennial sell-out, the luncheons are attended by over 1,500 industry leaders, C-suite executives, senior staff, business owners, independent contractors and young professionals. Due to COVID-19, the Economic Forecast will be taking place virtually.