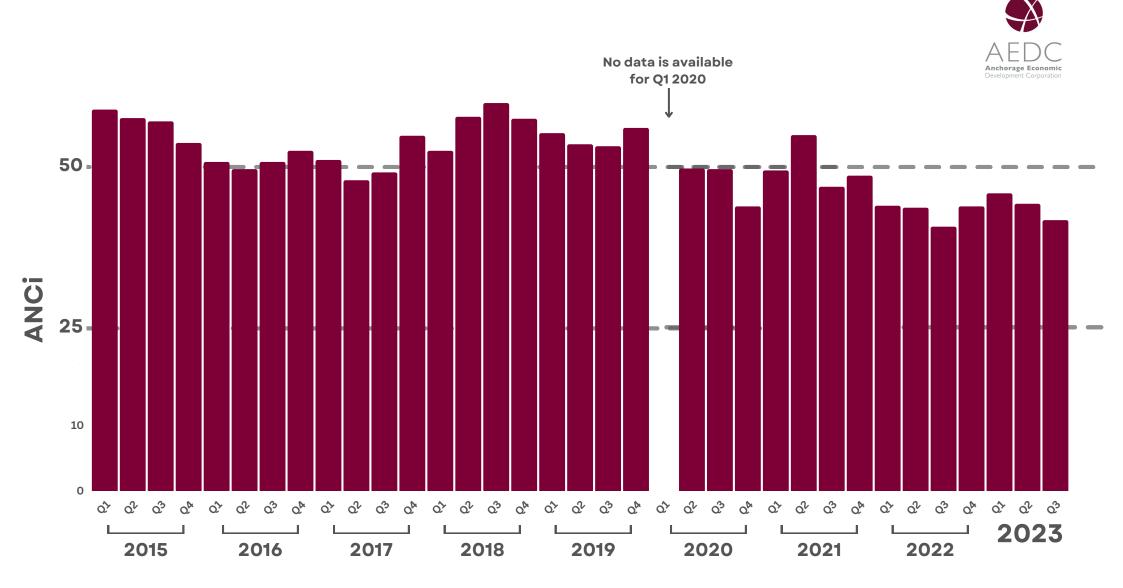

## **ANCHORAGE CONSUMER OPTIMISM INDEX**

At 41.4 the ANCi remains in less than enthusiastic territory. Following modest gains in Q4 2022 and Q1 2023, Q2 2023 and Q3 2023 lost that progress.

2015-2023

After a decade of relative stability as the "optimistic component," **Personal Financial Confidence** fell from the 60's to the mid 50's in 2021 and has stayed within 1.5 points of 55 for 7 consecutive guarters.