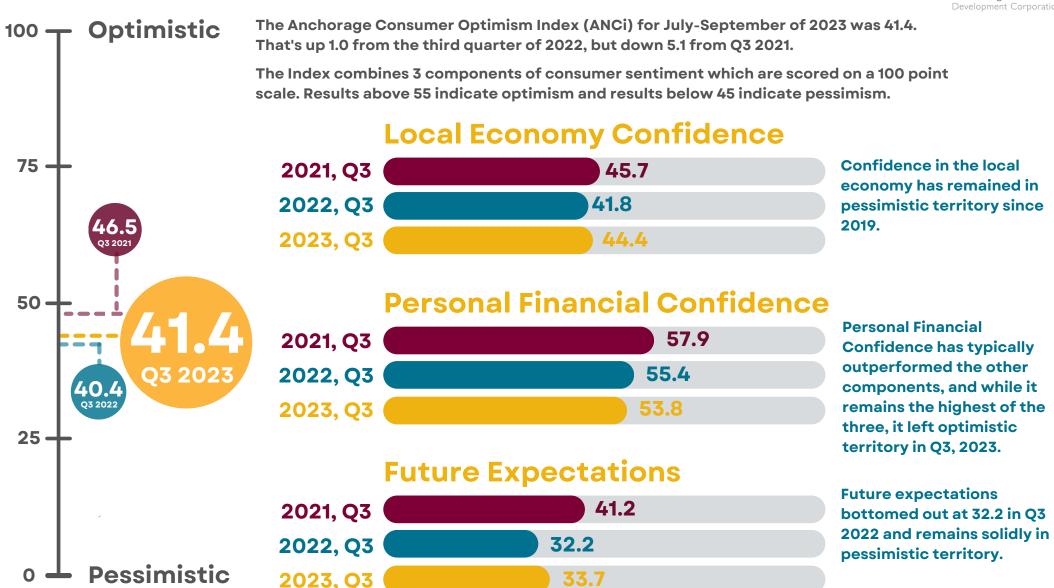

## **ANCHORAGE CONSUMER OPTIMISM INDEX**

At 41.4 the ANCi remains in less than enthusiastic territory. Following modest gains in Q4 2022 and Q1 2023, Q2 2023 and Q3 2023 lost that progress.

2015-2023

After a decade of relative stability as the "optimistic component," **Personal Financial Confidence** fell from the 60's to the mid 50's in 2021 and has stayed within 1.5 points of 55 for 7 consecutive guarters.