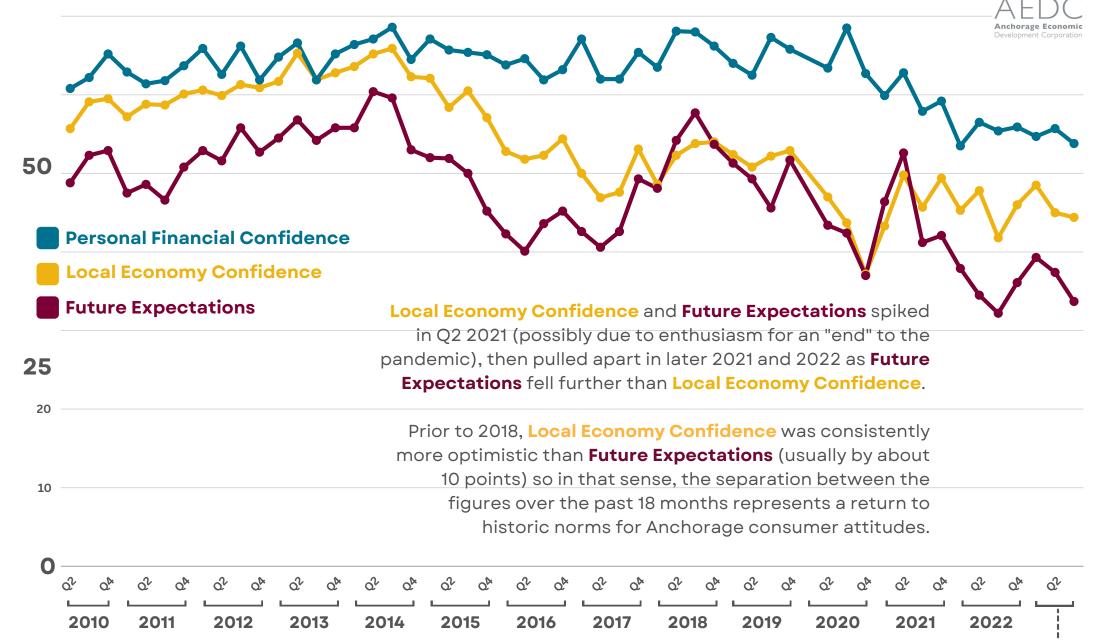

## **ANCHORAGE CONSUMER OPTIMISM INDEX**

At 41.4 the ANCi remains in less than enthusiastic territory. Following modest gains in Q4 2022 and Q1 2023, Q2 2023 and Q3 2023 lost that progress.

2015-2023

After a decade of relative stability as the "optimistic component," **Personal Financial Confidence** fell from the 60's to the mid 50's in 2021 and has stayed within 1.5 points of 55 for 7 consecutive guarters.