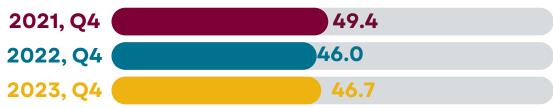

#### **Personal Financial Confidence**

Personal Financial
Confidence has typically
outperformed the other
components, and while it
remains the highest of the
three, 2023 was the first year
that did not average
optimistic scores since AEDC
began the survey in 2010.

## **ANCHORAGE CONSUMER OPTIMISM INDEX**

At 43.6, the ANCi remains in less than enthusiastic territory.

2015-2023

After a decade of relative stability as the "optimistic component," **Personal Financial Confidence** fell from the 60s to the mid 50' in 2021 and has stayed within 1.5 points of 55 for 7 consecutive quarters. This is despite year over year growth in personal income numbers.