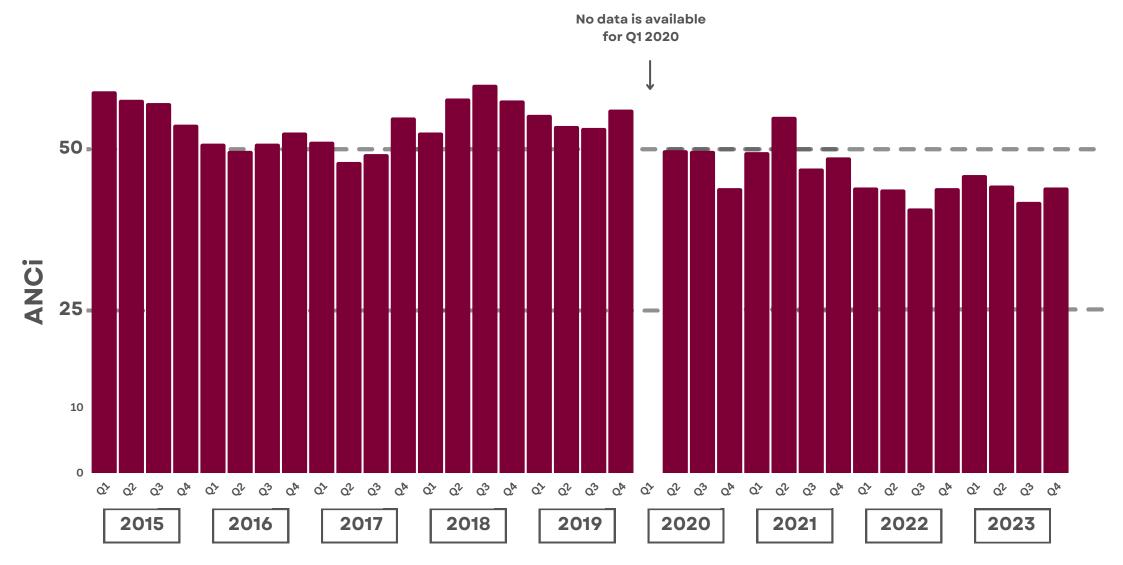

# **Fourth Quarter Results**

The Anchorage Consumer Optimism Index (ANCi) for October-December of 2023 was 43.6. That's up 2.2 from the third quarter of 2023 and up 0.1 from the fourth quarter of 2022.

The Index combines 3 components of consumer sentiment which are scored on a 100 point scale. Results above 55 indicate optimism and results below 45 indicate pessimism.

Fourth quarter (holiday season) confidence in the local economy has remained in neutral territory for the past three years.

## **ANCHORAGE CONSUMER OPTIMISM INDEX**

At 43.6, the ANCi remains in less than enthusiastic territory.

2015-2023

After a decade of relative stability as the "optimistic component," **Personal Financial Confidence** fell from the 60s to the mid 50' in 2021 and has stayed within 1.5 points of 55 for 7 consecutive quarters. This is despite year over year growth in personal income numbers.