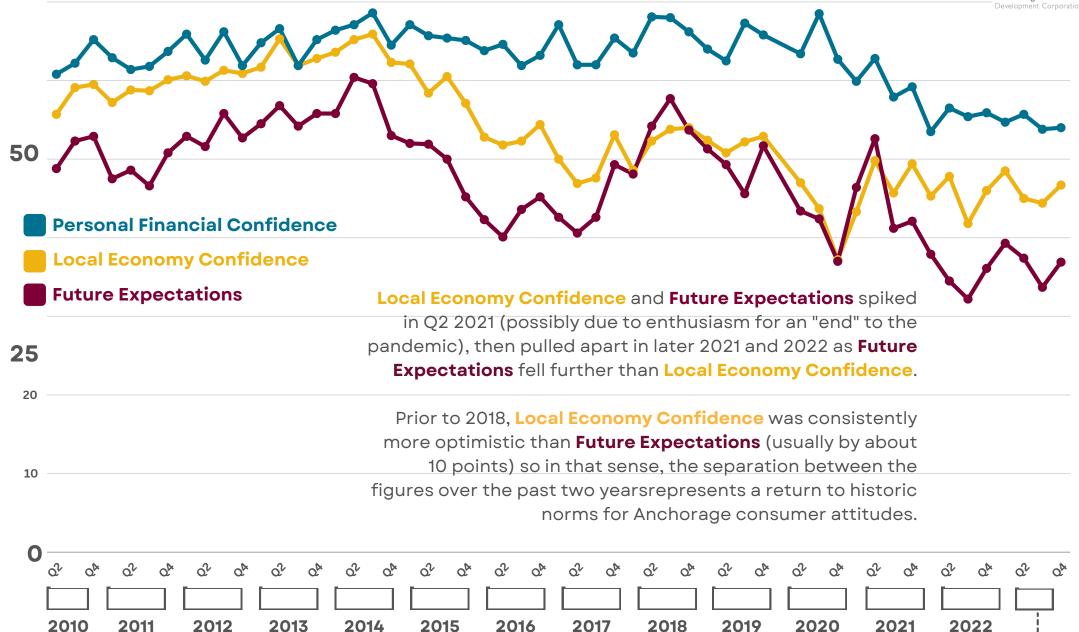

The Index combines 3 components of consumer sentiment which are scored on a 100 point scale. Results above 55 indicate optimism and results below 45 indicate pessimism.

Fourth quarter (holiday season) confidence in the local economy has remained in neutral territory for the past three years.

## **ANCHORAGE CONSUMER OPTIMISM INDEX**

At 43.6, the ANCi remains in less than enthusiastic territory.

2015-2023

After a decade of relative stability as the "optimistic component," **Personal Financial Confidence** fell from the 60s to the mid 50' in 2021 and has stayed within 1.5 points of 55 for 7 consecutive quarters. This is despite year over year growth in personal income numbers.