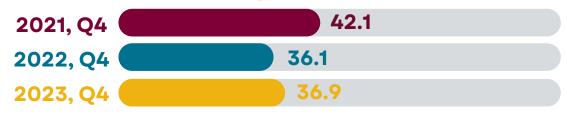

# **Fourth Quarter Results**

The Anchorage Consumer Optimism Index (ANCi) for October-December of 2023 was 43.6. That's up 2.2 from the third quarter of 2023 and up 0.1 from the fourth quarter of 2022.

The Index combines 3 components of consumer sentiment which are scored on a 100 point scale. Results above 55 indicate optimism and results below 45 indicate pessimism.

Fourth quarter (holiday season) confidence in the local economy has remained in neutral territory for the past three years.