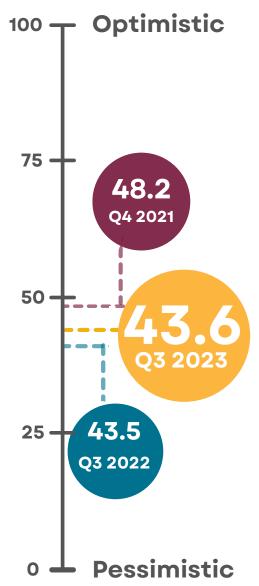

# **Fourth Quarter Results**

The Anchorage Consumer Optimism Index (ANCi) for October-December of 2023 was 43.6. That's up 2.2 from the third quarter of 2023 and up 0.1 from the fourth quarter of 2022.

The Index combines 3 components of consumer sentiment which are scored on a 100 point scale. Results above 55 indicate optimism and results below 45 indicate pessimism.

Fourth quarter (holiday season) confidence in the local economy has remained in neutral territory for the past three years.

## **ANCHORAGE CONSUMER OPTIMISM INDEX**

At 43.6, the ANCi remains in less than enthusiastic territory.

2015-2023

After a decade of relative stability as the "optimistic component," **Personal Financial Confidence** fell from the 60s to the mid 50' in 2021 and has stayed within 1.5 points of 55 for 7 consecutive quarters. This is despite year over year growth in personal income numbers.