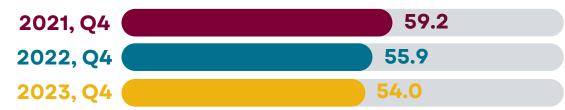

### **Future Expectations**

Future expectations bottomed out at 32.2 in Q3 2022 and remains solidly in pessimistic territory but is slowly improving.