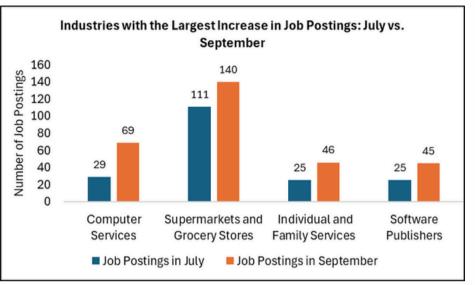

#### Sectors With the Largest Increase

Taking a different view, the sectors on the left showed the largest increase in job postings from July to September.

Demand for Computer Services likely surged as businesses prepared for year-end operations, focusing on IT upgrades cybersecurity measures, and infrastructure development.

Similarly, Software Publishers experienced growth as organizations adopted new digital tools and applications.

Meanwhile, Supermarkets and Grocery Stores faced a need for additional staff as they began preparing for increased customer demand during the holiday season.

The rise in Individual and Family Services job postings reflects heightened demand for social support programs and services as schools resumed, families adjusted to fall routines, and community programs expanded with renewed funding.