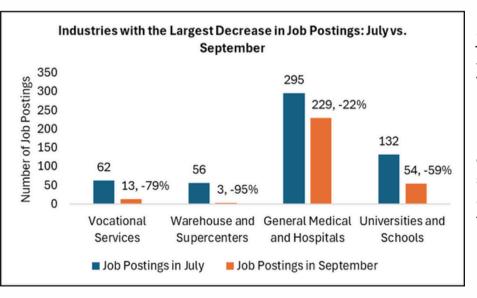

#### Sectors in Decline

The industries experiencing the largest percentage decline in job postings between July and September all reflect seasonal trends coming to a close.

*Religious Organizations* saw reduced hiring due to the conclusion of summer outreach and community programs.

*Professional, Scientific, and Technical Services's* decline is tied to the conclusion of summer fieldwork and project cycles.

*Vocational Rehabilitation Services* dropped as summer programming wound down.

*Warehouse and Supercenters* postings fell as the state's commercial fishing season ended and the demand for storing seafood petered out.

#### Sectors with the Largest Decrease

For sectors with the largest drop in total job postings forSeptember compared to July, Universities and Schools led the way with the largest decrease in jobs being posted.

Universities and schools typically complete the majority of their hiring in the spring or early summer ahead of the academic year, leaving less need to hire teachers ahead of the new school year.