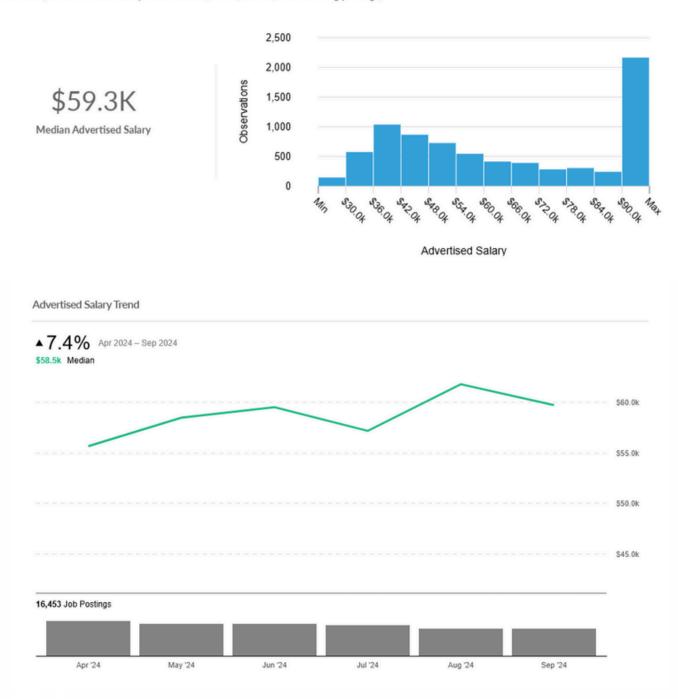

#### Advertised Salary & Wage Trends In Q3, there were 7,616 advertised salary observations (55% of the 13,922 unique postings)

Advertised Salary

There are 7,616 advertised salary observations (55% of the 13,922 matching postings).