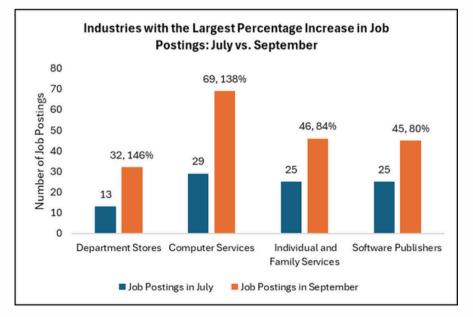

#### Largest Overall Change in Job Posting: Q3, July to September

#### Sectors With the Largest Increase

Taking a different view, the sectors on the left showed the largest increase in job postings from July to September.

Demand for Computer Services likely surged as businesses prepared for year-end operations, focusing on IT upgrades cybersecurity measures, and infrastructure development.

Similarly, Software Publishers experienced growth as organizations adopted new digital tools and applications.

Meanwhile, Supermarkets and Grocery Stores faced a need for additional staff as they began preparing for increased customer demand during the holiday season.

The rise in Individual and Family Services job postings reflects heightened demand for social support programs and services as schools resumed, families adjusted to fall routines, and community programs expanded with renewed funding.