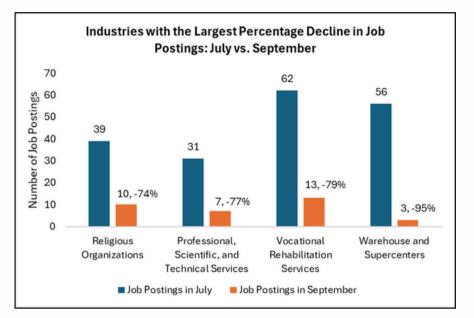

#### Largest Percent Change in Job Posting: Q3, July to September

#### Sectors in Decline

The industries experiencing the largest percentage decline in job postings between July and September all reflect seasonal trends coming to a close.

*Religious Organizations* saw reduced hiring due to the conclusion of summer outreach and community programs.

*Professional, Scientific, and Technical Services's* decline is tied to the conclusion of summer fieldwork and project cycles.

*Vocational Rehabilitation Services* dropped as summer programming wound down.

*Warehouse and Supercenters* postings fell as the state's commercial fishing season ended and the demand for storing seafood petered out.