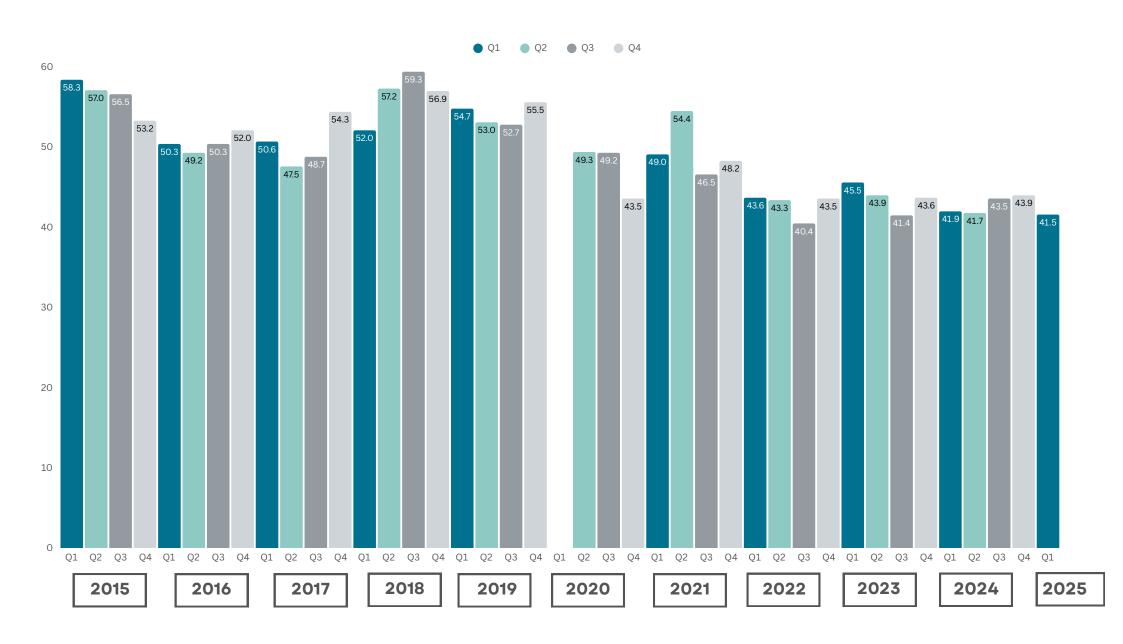

# First Quarter Results

**Pessimistic** 

25 -

The Anchorage Consumer Optimism Index (ANCi) for January through March 2025 was 41.5. This is the lowest first-quarter value recorded since AEDC began tracking the index in 2010, excluding the first quarter of 2020 when data was unavailable.

## **ANCHORAGE CONSUMER OPTIMISM INDEX**

At 41.5, the Anchorage Consumer Optimism Index is squarely in pessimistic territory, but not at record lows.