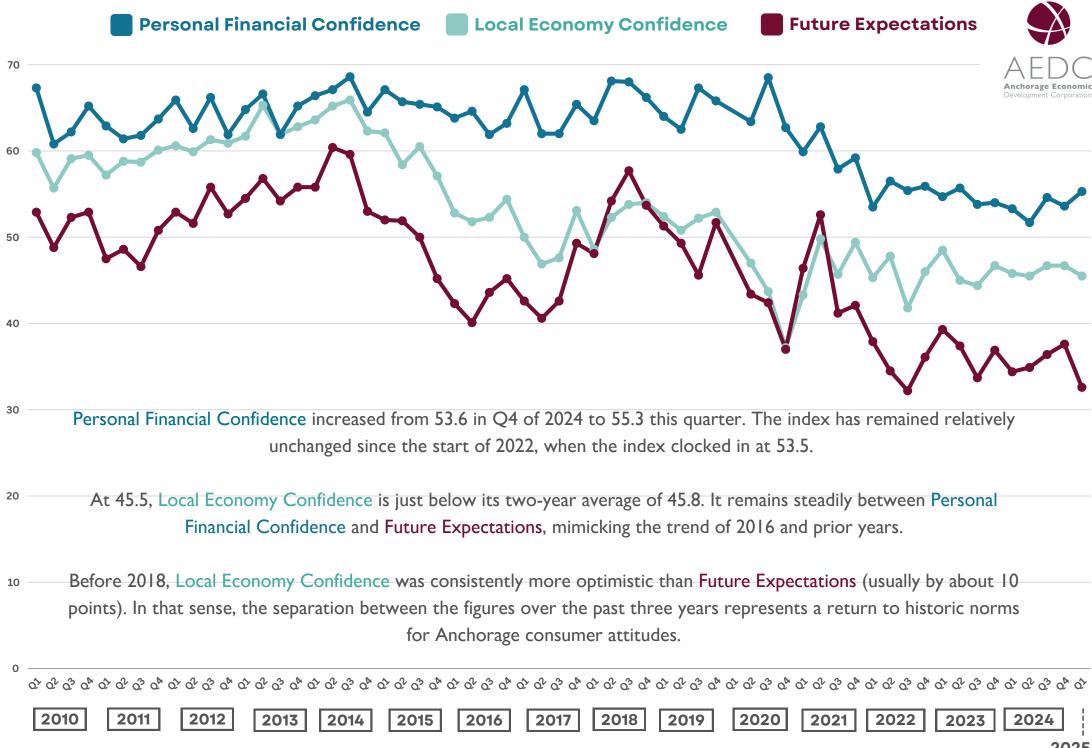

The index combines 3 components of consumer sentiment which are scored on a 100 point scale. Results above 50 indicate optimism and results below 50 indicate pessimism.

#### **Local Economy Confidence**

Confidence in the local economy has dropped as businesses and consumers navigate policy changes.

#### **Personal Financial Confidence**

Personal financial confidence has increased as inflation has declined and average wages have risen.

#### **Future Expectations**

Future expectations clocked in at the second lowest on record, behind Q3 of 2022 when inflation was climbing and financial markets were dropping.