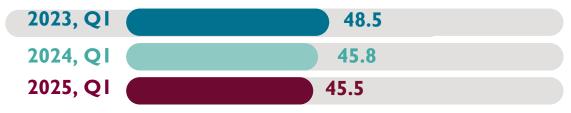

#### **Local Economy Confidence**

Confidence in the local economy has dropped as businesses and consumers navigate policy changes.