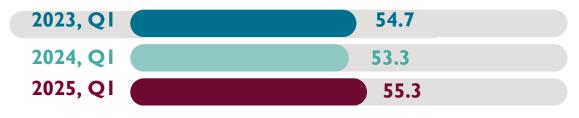

#### **Personal Financial Confidence**

Personal financial confidence has increased as inflation has declined and average wages have risen.