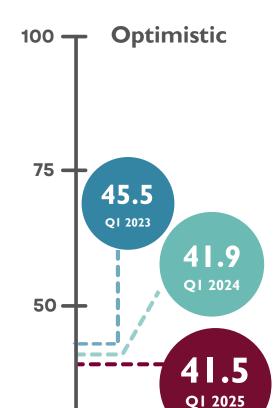

# First Quarter Results

**Pessimistic** 

25 -

The Anchorage Consumer Optimism Index (ANCi) for January through March 2025 was 41.5. This is the lowest first-quarter value recorded since AEDC began tracking the index in 2010, excluding the first quarter of 2020 when data was unavailable.

#### **Future Expectations**

Future expectations clocked in at the second lowest on record, behind Q3 of 2022 when inflation was climbing and financial markets were dropping.

## **ANCHORAGE CONSUMER OPTIMISM INDEX**

At 41.5, the Anchorage Consumer Optimism Index is squarely in pessimistic territory, but not at record lows.