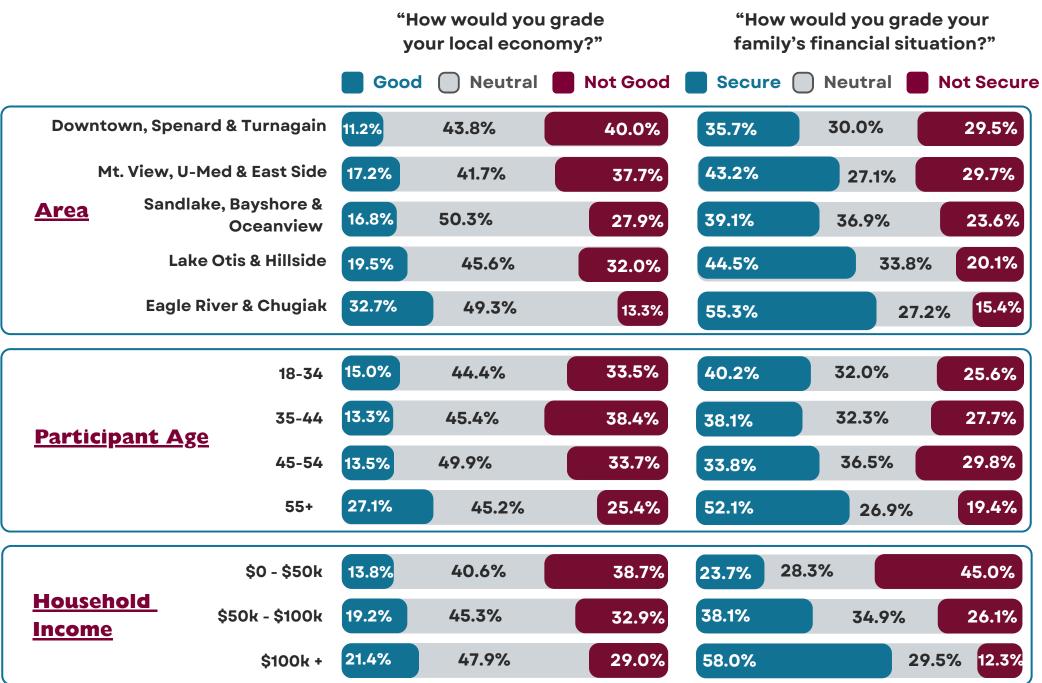

### **Demographic Perspectives & Local Economies**

Percentages will not add up to 100 because some respondents responded with "unsure".

When a stroke happens, every minute counts.

From preventive primary care to inpatient rehabilitation, Providence offers the most comprehensive stroke care and treats more stroke patients than any other Alaska hospital.