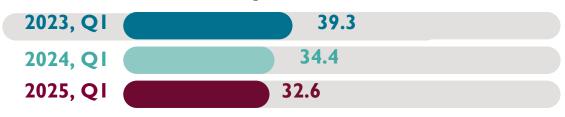

# First Quarter Results

**Pessimistic** 

25 -

The Anchorage Consumer Optimism Index (ANCi) for January through March 2025 was 41.5. This is the lowest first-quarter value recorded since AEDC began tracking the index in 2010, excluding the first quarter of 2020 when data was unavailable.